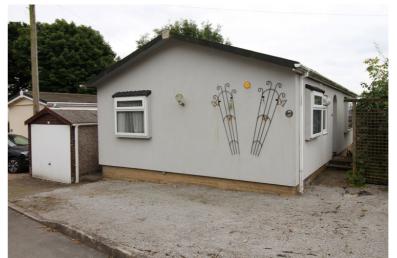

## **FULL DESCRIPTION**

Well worthy of a viewing is this spacious, two bedroom park home situated in a semi-rural location close to the popular area of Riddlesden. The accommodation comprises of an entrance with storage cupboards, spacious lounge with double glazed patio doors to opening to outdoor decking which enjoys views. Good sized dining kitchen with double glazed windows, kitchen area with range of fitted units, sink, utility with side entrance door. There are two bedrooms with the main bedroom 1 having fitted wardrobes and an en-suite shower room, completing the accommodation is a shower room with shower, w.c. and wash basin. Externally gravelled area to the front providing off road parking, detached garage to the side, deck seating area that enjoys views and has a canopy, garden area. EPC Exempt, Over 55's only, Ground Rent applies (contact branch for more details)