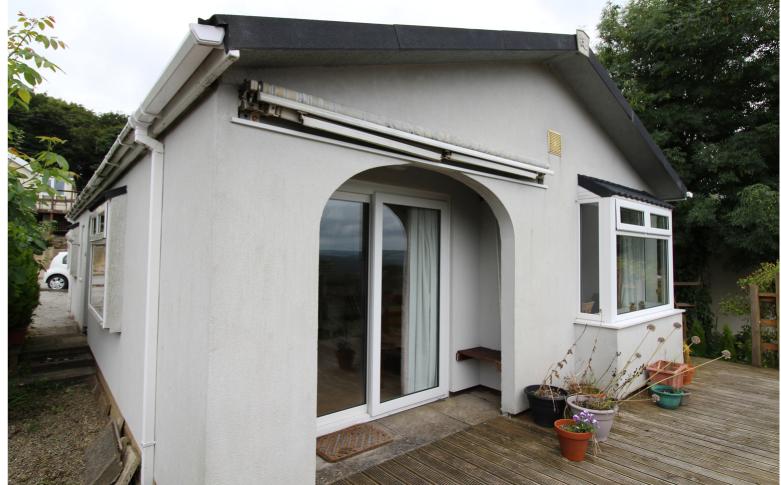

## **FULL DESCRIPTION**

Well worthy of a viewing is this spacious, two bedroom park home situated in a semi-rural location close to the popular area of Riddlesden. The accommodation comprises of an entrance with storage cupboards, spacious lounge with double glazed patio doors to opening to outdoor decking which enjoys views. Good sized dining kitchen with double glazed windows, kitchen area with range of fitted units, sink, utility with side entrance door. There are two bedrooms with the main bedroom 1 having fitted wardrobes and an en-suite shower room, completing the accommodation is a shower room with shower, w.c. and wash basin. Externally gravelled area to the front providing off road parking, detached garage to the side, deck seating area that enjoys views and has a canopy, garden area. EPC Exempt, Over 55's only, Ground Rent applies (contact branch for more details)