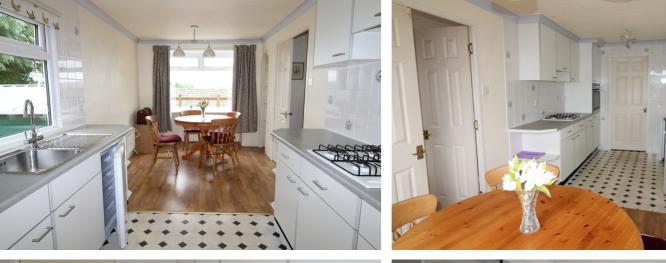

## **FULL DESCRIPTION**

Well worthy of a viewing is this spacious, two bedroom park home situated in a semi-rural location close to the popular area of Riddlesden. The accommodation comprises of an entrance with storage cupboards, spacious lounge with double glazed patio doors to opening to outdoor decking which enjoys views. Good sized dining kitchen with double glazed windows, kitchen area with range of fitted units, sink, utility with side entrance door. There are two bedrooms with the main bedroom 1 having fitted wardrobes and an en-suite shower room, completing the accommodation is a shower room with shower, w.c. and wash basin. Externally gravelled area to the front providing off road parking, detached garage to the side, deck seating area that enjoys views and has a canopy, garden area. EPC Exempt, Over 55's only, Ground Rent applies (contact branch for more details)