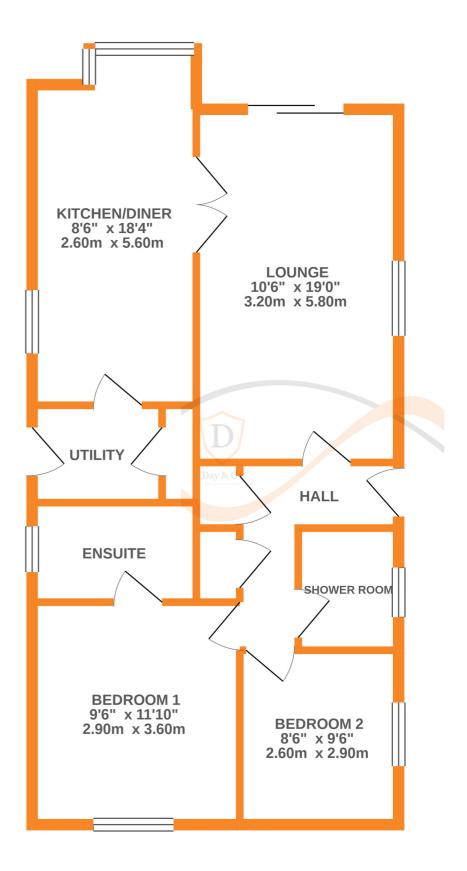

## **FULL DESCRIPTION**

Well worthy of a viewing is this spacious, two bedroom park home situated in a semi-rural location close to the popular area of Riddlesden. The accommodation comprises of an entrance with storage cupboards, spacious lounge with double glazed patio doors to opening to outdoor decking which enjoys views. Good sized dining kitchen with double glazed windows, kitchen area with range of fitted units, sink, utility with side entrance door. There are two bedrooms with the main bedroom 1 having fitted wardrobes and an en-suite shower room, completing the accommodation is a shower room with shower, w.c. and wash basin. Externally gravelled area to the front providing off road parking, detached garage to the side, deck seating area that enjoys views and has a canopy, garden area. EPC Exempt, Over 55's only, Ground Rent applies (contact branch for more details)

## **GROUND FLOOR**

Whilst every attempt has been made to ensure the accuracy of the floorplan contained here, measurements of doors, windows, rooms and any other items are approximate and no responsibility is taken for any error, omission or mis-statement. This plan is for illustrative purposes only and should be used as such by any prospective purchaser. The services, systems and appliances shown have not been tested and no guarantee as to their operability or efficiency can be given.