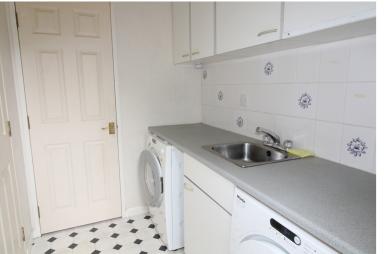

## **FULL DESCRIPTION**

Well worthy of a viewing is this spacious, two bedroom park home situated in a semi-rural location close to the popular area of Riddlesden. The accommodation comprises of an entrance with storage cupboards, spacious lounge with double glazed patio doors to opening to outdoor decking which enjoys views. Good sized dining kitchen with double glazed windows, kitchen area with range of fitted units, sink, utility with side entrance door. There are two bedrooms with the main bedroom 1 having fitted wardrobes and an en-suite shower room, completing the accommodation is a shower room with shower, w.c. and wash basin. Externally gravelled area to the front providing off road parking, detached garage to the side, deck seating area that enjoys views and has a canopy, garden area. EPC Exempt, Over 55's only, Ground Rent applies (contact branch for more details)