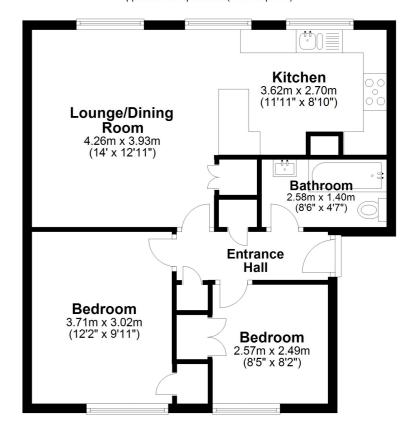

# **Ground Floor** Approx. 58.2 sq. metres (626.0 sq. feet)

Total area: approx. 58.2 sq. metres (626.0 sq. feet)

Whilst every attempt has been made to ensure the accuracy of the floor plan contained here, measurements of doors, windows, rooms and any other items are approximate and no responsibility is taken for any error, omission or misstatement. This plan is for illustrative purposes only and should be used as such by any prospective purchaser.

## Lounge/Dining Room

14' 0" x 12' 11" (4.27m x 3.94m)

#### Kitchen

11' 11" x 8' 10" (3.63m x 2.69m)

#### **Bathroom**

8' 6" x 4' 7" (2.59m x 1.40m)

#### **Bedroom One**

12' 2" x 9' 11" (3.71m x 3.02m)

#### **Bedroom Two**

8' 5" x 8' 2" (2.57m x 2.49m)