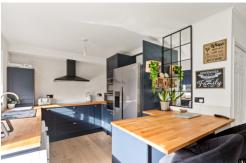

## Lounge/Dining Room

14' 0" x 12' 11" (4.27m x 3.94m)

#### Kitchen

11' 11" x 8' 10" (3.63m x 2.69m)