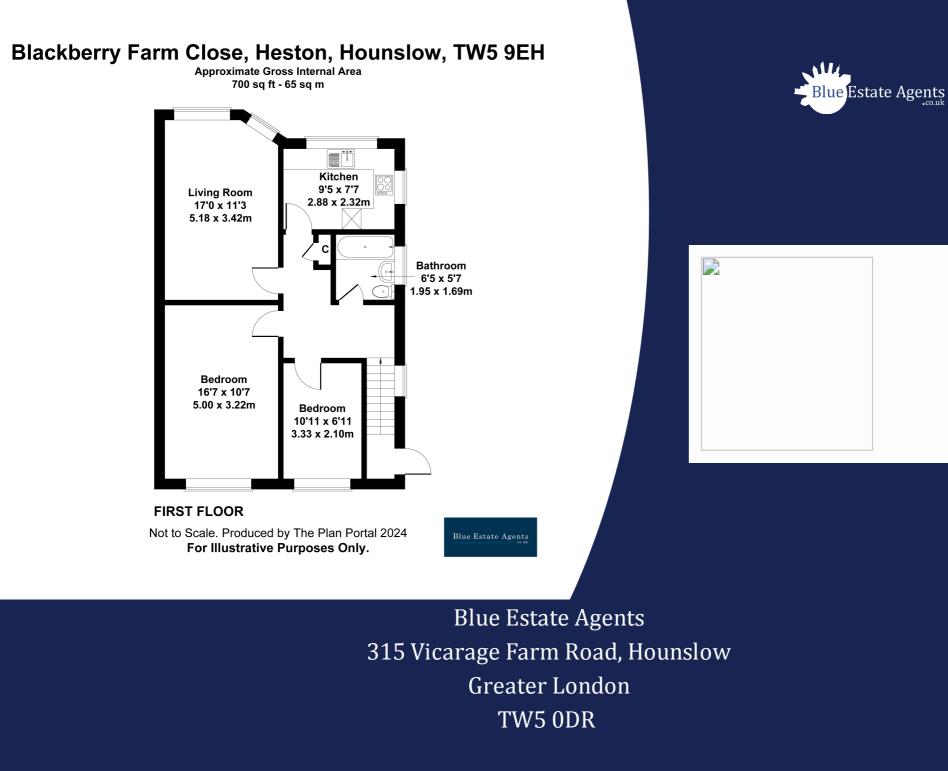

## Blackberry Farm Close Hounslow, TW5 9EH

Blue Estate Agents bring to the market this two bedroom first floor maisonette in need of modernisation and a low lease. Property offers a reception room, kitchen, two double bedrooms and a family bathroom suite. Double glazed and gas central heated, external garage, rear private garden and parking available. Loft storage space and scope to further extend subject to planning permission being permitted. Located on a cul-de-sac in Heston giving close access to public transport links and Hounslow West Tube Station 10 minutes drive away, close commute to Heathrow and M4/A4. The property sits a stone's throw away from Springwell Infant & Nursery School and Berkeley Primary School as well as Bus links to Hounslow West Underground Station and London Heathrow Airport. Also, conveniently located within walking distance to many local shops and restaurants on Vicarage Farm Road as well as the A4/ M4 providing links into The City and neighbouring towns.