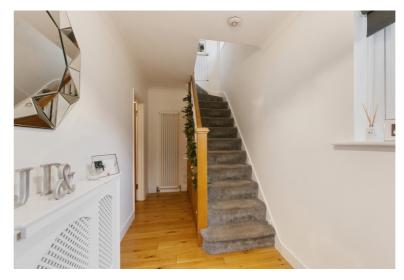

Fully modernised this ideal family home comprises; entrance hall, through lounge diner which is then open planned to the kitchen on the ground floor with three bedrooms and a family bathroom on the first floor.

Modernised throughout the property features a modern fitted kitchen and bathroom, gas central heating, double glazing, window shutters where fitted, wood flooring where laid, a modern fitted kitchen and bathroom and a fully boarded and floored loft space with a Velux window accessed via a pull down ladder that could be used as a hobby room if someone wanted to.