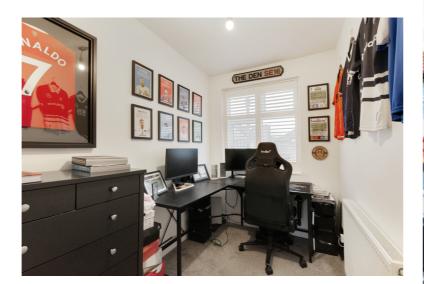

Modernised throughout the property features a modern fitted kitchen and bathroom, gas central heating, double glazing, window shutters where fitted, wood flooring where laid, a modern fitted kitchen and bathroom and a fully boarded and floored loft space with a Velux window accessed via a pull down ladder that could be used as a hobby room if someone wanted to.