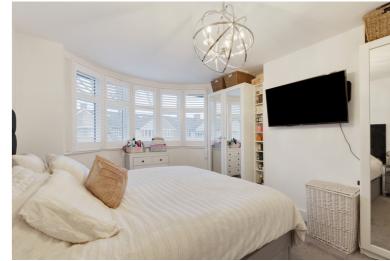

Fully modernised this ideal family home comprises; entrance hall, through lounge diner which is then open planned to the kitchen on the ground floor with three bedrooms and a family bathroom on the first floor.

Modernised throughout the property features a modern fitted kitchen and bathroom, gas central heating, double glazing, window shutters where fitted, wood flooring where laid, a modern fitted kitchen and bathroom and a fully boarded and floored loft space with a Velux window accessed via a pull down ladder that could be used as a hobby room if someone wanted to.