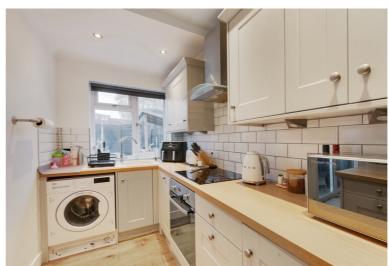

Fully modernised this ideal family home comprises; entrance hall, through lounge diner which is then open planned to the kitchen on the ground floor with three bedrooms and a family bathroom on the first floor.

Modernised throughout the property features a modern fitted kitchen and bathroom, gas central heating, double glazing, window shutters where fitted, wood flooring where laid, a modern fitted kitchen and bathroom and a fully boarded and floored loft space with a Velux window accessed via a pull down ladder that could be used as a hobby room if someone wanted to.