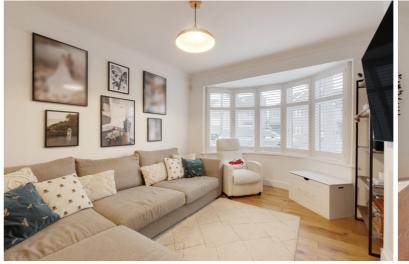

Fully modernised this ideal family home comprises; entrance hall, through lounge diner which is then open planned to the kitchen on the ground floor with three bedrooms and a family bathroom on the first floor.