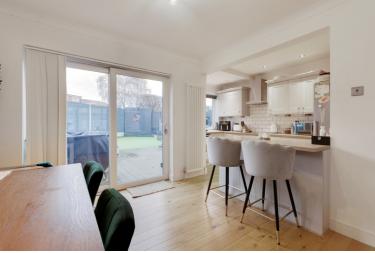

Fully modernised this ideal family home comprises; entrance hall, through lounge diner which is then open planned to the kitchen on the ground floor with three bedrooms and a family bathroom on the first floor.

Modernised throughout the property features a modern fitted kitchen and bathroom, gas central heating, double glazing, window shutters where fitted, wood flooring where laid, a modern fitted kitchen and bathroom and a fully boarded and floored loft space with a Velux window accessed via a pull down ladder that could be used as a hobby room if someone wanted to.