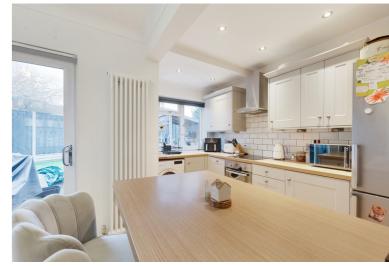

Fully modernised this ideal family home comprises; entrance hall, through lounge diner which is then open planned to the kitchen on the ground floor with three bedrooms and a family bathroom on the first floor.

Modernised throughout the property features a modern fitted kitchen and bathroom, gas central heating, double glazing, window shutters where fitted, wood flooring where laid, a modern fitted kitchen and bathroom and a fully boarded and floored loft space with a Velux window accessed via a pull down ladder that could be used as a hobby room if someone wanted to.