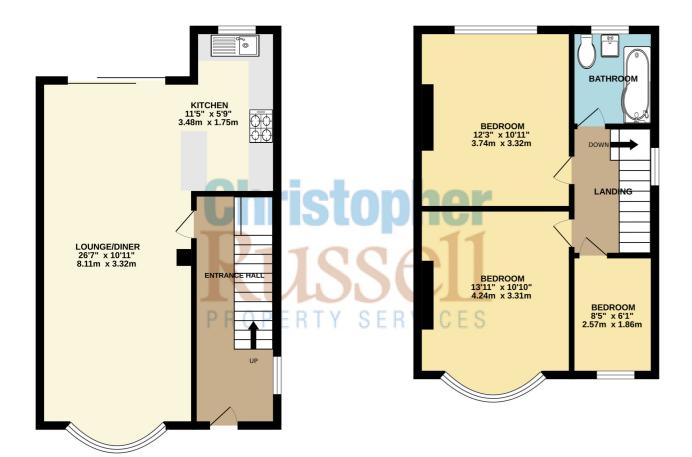

Fully modernised this ideal family home comprises; entrance hall, through lounge diner which is then open planned to the kitchen on the ground floor with three bedrooms and a family bathroom on the first floor.

Modernised throughout the property features a modern fitted kitchen and bathroom, gas central heating, double glazing, window shutters where fitted, wood flooring where laid, a modern fitted kitchen and bathroom and a fully boarded and floored loft space with a Velux window accessed via a pull down ladder that could be used as a hobby room if someone wanted to.