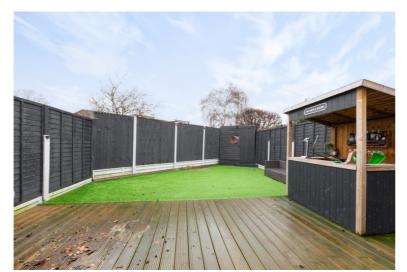

Outside there is off street parking for two cars and side access to the rear garden.

The low maintenance rear garden has been previously landscaped with a large decked patio an area of artificial grass and an outdoors bar.