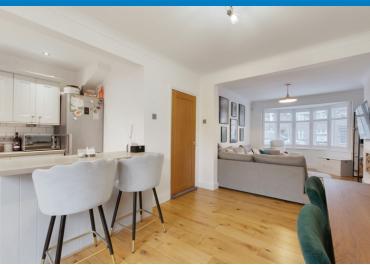

Fully modernised this ideal family home comprises; entrance hall, through lounge diner which is then open planned to the kitchen on the ground floor with three bedrooms and a family bathroom on the first floor.