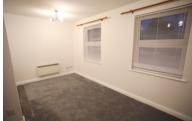

#### **LOUNGE AREA**

15' 10" x 7' 8" (4.83m

x 2.34m)

### **DINING AREA**

7' 5" x 7' 1" (2.26m x Allocated Parking

2.16m)