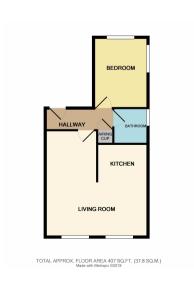

# **ENTRANCE HALL**

#### **LOUNGE AREA**

15' 10" x 7' 8" (4.83m

x 2.34m)

### **DINING AREA**

7' 5" x 7' 1" (2.26m x Allocated Parking

2.16m)

# KITCHEN AREA

- with oven and hob to remain

#### **BEDROOM 1:**

10' 10" x 8' 5" (3.30m x 2.57m)

BATHROOM / WC