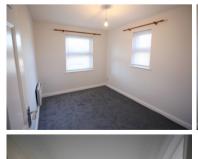

ON \* This PURPOSE BUILT, GROUND FLOOR FLAT is situated in a POPULAR LOCATION and benefits from ALLOCATED PARKING. The accommodation comprises ONE DOUBLE BEDROOM, BATHROOM with shower attachment, LOUNGE / DINER and KITCHEN with oven and Hob. attributes include DOUBLE GLAZING Further COMMUNAL GARDEN AREAS. Available EARLY APRIL.

- PURPOSE BUILT APARTMENT
- GROUND FLOOR
- ONE DOUBLE BEDROOM
- LOUNGE AREA
- DINING AREA
- DOUBLE GLAZED
- ELECTRIC HEATING
- ALLOCATED PARKING

# COMMUNAL LOBBY

- with entry phone

# **ENTRANCE HALL**

#### **LOUNGE AREA**

15' 10" x 7' 8" (4.83m

x 2.34m)

### **DINING AREA**

7' 5" x 7' 1" (2.26m x Allocated Parking

2.16m)

# KITCHEN AREA

- with oven and hob to remain

#### **BEDROOM 1:**

10' 10" x 8' 5" (3.30m x 2.57m)

BATHROOM / WC

#### **EXTERNALLY**







Viewing is strictly by appointment only through Elliott and Smith Partnership. **DISCLAIMER PROPERTY DETAILS**