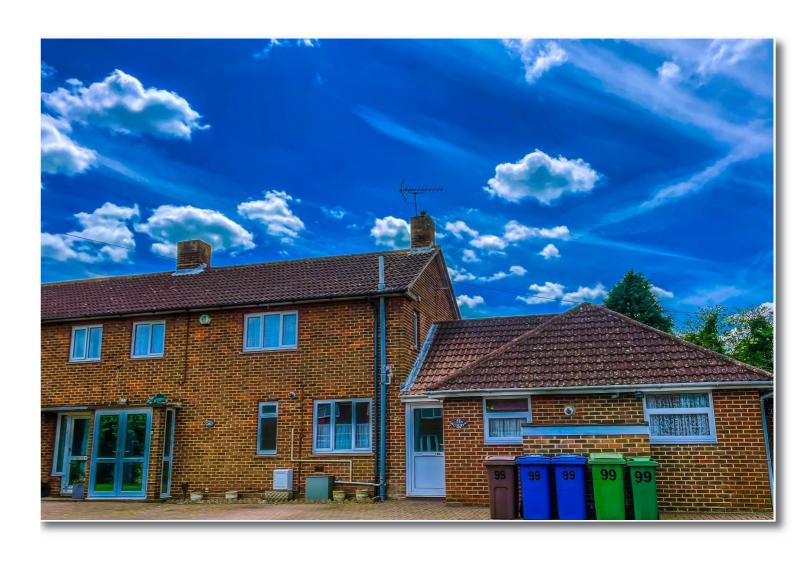

THE MAIN HOUSE HAS A LOUNGE, KITCHEN, DINING ROOM, CONSERVATORY, KITCHEN, THREE BEDROOMS AND BATHROOM.

THE ANNEXE HAS A LOUNGE, 3 BEDROOMS, SHOWER ROOM, KITCHEN AND DINING AREA.

THEY ARE BOTH ACCESSED BY SEPERATE FRONT DOORS BUT THEY CAN ALSO BE ACCESSED THROUGH THE KITCHEN SHOULD YOU ARE PARTICULARY FOND OF YOUR PARENTS!!!