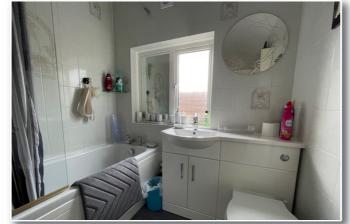

THE MAIN HOUSE HAS A LOUNGE, KITCHEN, DINING ROOM, CONSERVATORY, KITCHEN, THREE BEDROOMS AND BATHROOM.

THE ANNEXE HAS A LOUNGE, 3 BEDROOMS, SHOWER ROOM, KITCHEN AND DINING AREA.

THEY ARE BOTH ACCESSED BY SEPERATE FRONT DOORS BUT THEY CAN ALSO BE ACCESSED THROUGH THE KITCHEN SHOULD YOU ARE PARTICULARY FOND OF YOUR PARENTS!!!