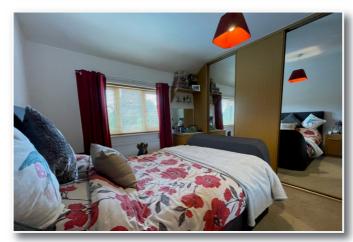

THE MAIN HOUSE HAS A LOUNGE, KITCHEN, DINING ROOM, CONSERVATORY, KITCHEN, THREE BEDROOMS AND BATHROOM.

THE ANNEXE HAS A LOUNGE, 3 BEDROOMS, SHOWER ROOM, KITCHEN AND DINING AREA.

THEY ARE BOTH ACCESSED BY SEPERATE FRONT DOORS BUT THEY CAN ALSO BE ACCESSED THROUGH THE KITCHEN SHOULD YOU ARE PARTICULARY FOND OF YOUR PARENTS!!!