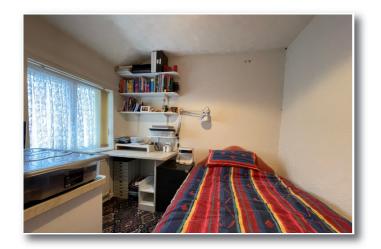

THE MAIN HOUSE HAS A LOUNGE, KITCHEN, DINING ROOM, CONSERVATORY, KITCHEN, THREE BEDROOMS AND BATHROOM.

THE ANNEXE HAS A LOUNGE, 3 BEDROOMS, SHOWER ROOM, KITCHEN AND DINING AREA.

THEY ARE BOTH ACCESSED BY SEPERATE FRONT DOORS BUT THEY CAN ALSO BE ACCESSED THROUGH THE KITCHEN SHOULD YOU ARE PARTICULARY FOND OF YOUR PARENTS!!!