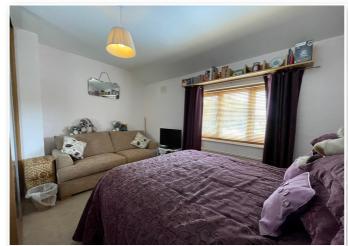

THE MAIN HOUSE HAS A LOUNGE, KITCHEN, DINING ROOM, CONSERVATORY, KITCHEN, THREE BEDROOMS AND BATHROOM.

THE ANNEXE HAS A LOUNGE, 3 BEDROOMS, SHOWER ROOM, KITCHEN AND DINING AREA.

THEY ARE BOTH ACCESSED BY SEPERATE FRONT DOORS BUT THEY CAN ALSO BE ACCESSED THROUGH THE KITCHEN SHOULD YOU ARE PARTICULARY FOND OF YOUR PARENTS!!!