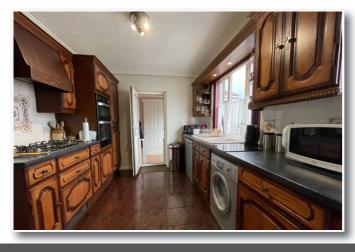

THE MAIN HOUSE HAS A LOUNGE, KITCHEN, DINING ROOM, CONSERVATORY, KITCHEN, THREE BEDROOMS AND BATHROOM.

THE ANNEXE HAS A LOUNGE, 3 BEDROOMS, SHOWER ROOM, KITCHEN AND DINING AREA.

THEY ARE BOTH ACCESSED BY SEPERATE FRONT DOORS BUT THEY CAN ALSO BE ACCESSED THROUGH THE KITCHEN SHOULD YOU ARE PARTICULARY FOND OF YOUR PARENTS!!!