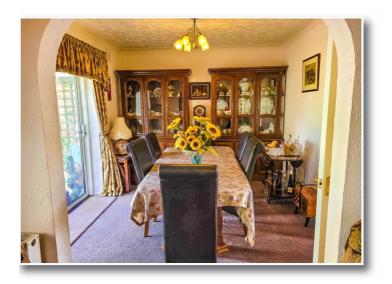

THE MAIN HOUSE HAS A LOUNGE, KITCHEN, DINING ROOM, CONSERVATORY, KITCHEN, THREE BEDROOMS AND BATHROOM.

THE ANNEXE HAS A LOUNGE, 3 BEDROOMS, SHOWER ROOM, KITCHEN AND DINING AREA.

THEY ARE BOTH ACCESSED BY SEPERATE FRONT DOORS BUT THEY CAN ALSO BE ACCESSED THROUGH THE KITCHEN SHOULD YOU ARE PARTICULARY FOND OF YOUR PARENTS!!!