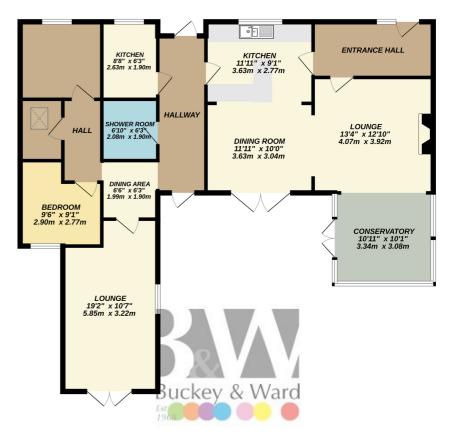

## **Floor Plans**

GROUND FLOOR 1233 sq.ft. (114.6 sq.m.) approx.

1ST FLOOR 482 sq.ft. (44.7 sq.m.) approx.

#### TOTAL FLOOR AREA: 1715 sq.ft. (159.3 sq.m.) approx.

Whilst every attempt has been made to ensure the accuracy of the floorplan contained here, measurements of doors, windows, rooms and any other items are approximate and no responsibility is taken for any error, omission or mis-statement. This plan is for fluitsrative purposes only and should be used as such by any prospective purchaser. The services, systems and appliances shown have not been tested and no guarantee as to their operability or efficiency can be given.