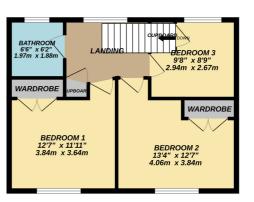

## **Floor Plans**

GROUND FLOOR 1233 sq.ft. (114.6 sq.m.) approx.

1ST FLOOR 482 sq.ft. (44.7 sq.m.) approx.

#### TOTAL FLOOR AREA: 1715 sq.ft. (159.3 sq.m.) approx.

Whilst every attempt has been made to ensure the accuracy of the floorplan contained here, measurements of doors, windows, rooms and any other items are approximate and no responsibility is taken for any error, omission or mis-statement. This plan is for fluitsrative purposes only and should be used as such by any prospective purchaser. The services, systems and appliances shown have not been tested and no guarantee as to their operability or efficiency can be given.