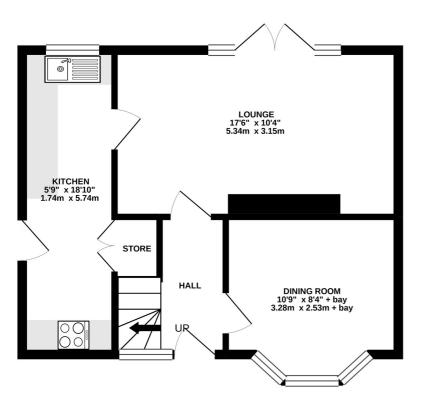

This much-loved home offers a spacious lounge with French doors into the rear garden and a separate dining room. The kitchen has a generous amount of storage and a wall-mounted Worcester combi boiler.

## GROUND FLOOR 438 sq.ft. (40.7 sq.m.) approx.

1ST FLOOR 437 sq.ft. (40.6 sq.m.) approx.

## TOTAL FLOOR AREA: 875 sq.ft. (81.3 sq.m.) approx.

Whilst every attempt has been made to ensure the accuracy of the floorplan contained here, measurements of doors, windows, rooms and any other items are approximate and no responsibility is taken for any error, omission or mis-statement. This plan is for illustrative purposes only and should be used as such by any prospective purchaser. The services, systems and appliances shown have not been tested and no guarantee as to their operability or efficiency can be given.