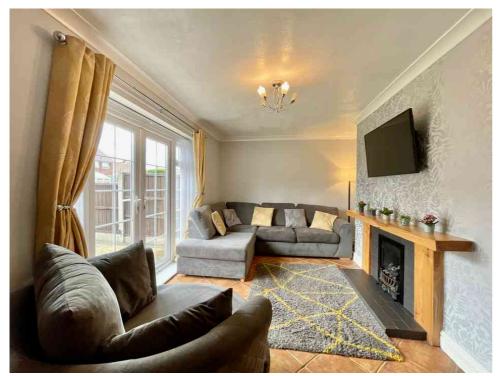

This much-loved home offers a spacious lounge with French doors into the rear garden and a separate dining room. The kitchen has a generous amount of storage and a wall-mounted Worcester combi boiler.