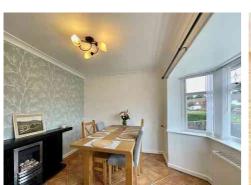

This much-loved home offers a spacious lounge with French doors into the rear garden and a separate dining room. The kitchen has a generous amount of storage and a wall-mounted Worcester combi boiler.