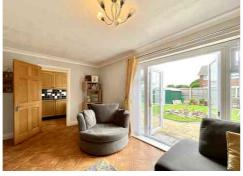

This much-loved home offers a spacious lounge with French doors into the rear garden and a separate dining room. The kitchen has a generous amount of storage and a wall-mounted Worcester combi boiler.