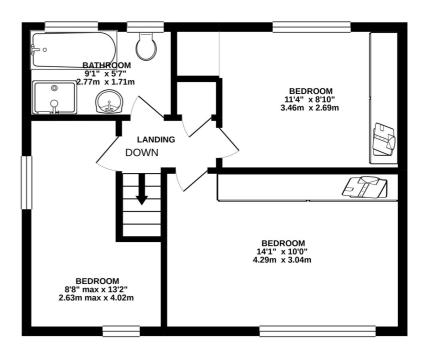

Upstairs, there are THREE BEDROOMS and a bathroom.

Outside, to the front, there is ample OFF-ROAD parking. The rear garden is enclosed and spacious, a perfect space for energetic children or pets.

To view call 01704 516 626. Follow us on Facebook and Instagram.

## GROUND FLOOR 438 sq.ft. (40.7 sq.m.) approx.

1ST FLOOR 437 sq.ft. (40.6 sq.m.) approx.

## TOTAL FLOOR AREA: 875 sq.ft. (81.3 sq.m.) approx.

Whilst every attempt has been made to ensure the accuracy of the floorplan contained here, measurements of doors, windows, rooms and any other items are approximate and no responsibility is taken for any error, omission or mis-statement. This plan is for illustrative purposes only and should be used as such by any prospective purchaser. The services, systems and appliances shown have not been tested and no guarantee as to their operability or efficiency can be given.