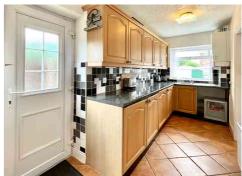

This much-loved home offers a spacious lounge with French doors into the rear garden and a separate dining room. The kitchen has a generous amount of storage and a wall-mounted Worcester combi boiler.