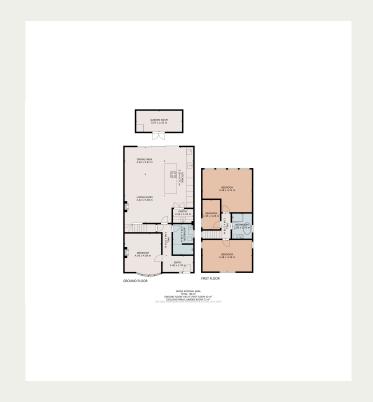

Upon entering, the welcoming hallway leads to a spacious ground-floor bedroom, which can also serve as an additional living room, providing flexible accommodation options. A stylish ground-floor shower room enhances convenience. The heart of the home is the impressive open-plan kitchen, dining, and sitting area. This light-filled space boasts a generous central island, integrated appliances, and a hidden pantry, perfect for those who enjoy entertaining. The first floor comprises three wellproportioned bedrooms and a beautifully appointed family