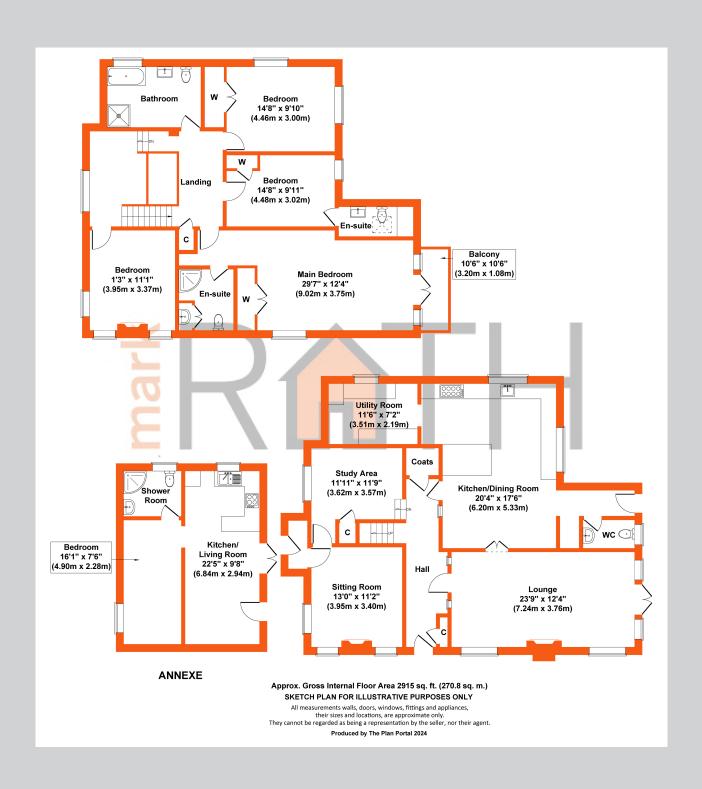

## Haywire Cottage, Old Wokingham Road Wokingham RG40 3BT

A pretty cottage in a non estate location occupying a substantial 1.48 acre plot with a commanding c.300 ft road frontage, situated midway between Crowthone & Wokingham. This sizable home which in total, including the detached annexe amounts to in excess of 2900 sq ft benefits from an extensive gravel driveway plus additional secure, gated parking area with detached double garage and various other car ports/outbuildings. The original cottage sits in pretty lawned formal gardens with an adjoining paddock and stable block comprises: large reception hall, 23ft lounge, sitting room, study and impressive kitchen/dining room with adjoining utility room and cloakroom. On the first floor, the main bedroom with vaulted ceiling and balcony is over 29 ft long and features a re-fitted en suite shower room. There are three further bedrooms a spacious four piece family bathroom and small en suite cloakroom to bedroom 4.

Externally, there is a fully certified (building regulations & certificate of lawfulness) detached Annexe with living/kitchen space, bedroom and shower room independently heated by a Calor gas boiler.