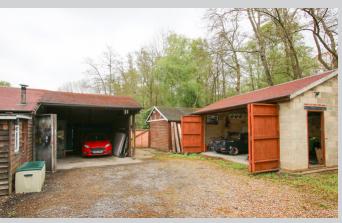

## Haywire Cottage, Old Wokingham Road Wokingham RG40 3BT

A pretty cottage in a non estate location occupying a substantial 1.48 acre plot with a commanding c.300 ft road frontage, situated midway between Crowthone & Wokingham. This sizable home which in total, including the detached annexe amounts to in excess of 2900 sq ft benefits from an extensive gravel driveway plus additional secure, gated parking area with detached double garage and various other car ports/outbuildings. The original cottage sits in pretty lawned formal gardens with an adjoining paddock and stable block comprises: large reception hall, 23ft lounge, sitting room, study and impressive kitchen/dining room with adjoining utility room and cloakroom. On the first floor, the main bedroom with vaulted ceiling and balcony is over 29 ft long and features a re-fitted en suite shower room. There are three further bedrooms a spacious four piece family bathroom and small en suite cloakroom to bedroom 4.