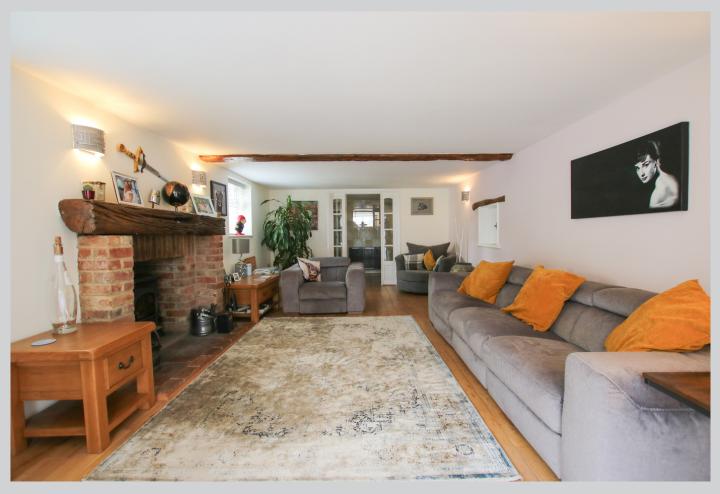

## Haywire Cottage, Old Wokingham Road Wokingham RG40 3BT

A pretty cottage in a non estate location occupying a substantial 1.48 acre plot with a commanding c.300 ft road frontage, situated midway between Crowthone & Wokingham. This sizable home which in total, including the detached annexe amounts to in excess of 2900 sq ft benefits from an extensive gravel driveway plus additional secure, gated parking area with detached double garage and various other car ports/outbuildings. The original cottage sits in pretty lawned formal gardens with an adjoining paddock and stable block comprises: large reception hall, 23ft lounge, sitting room, study and impressive kitchen/dining room with adjoining utility room and cloakroom. On the first floor, the main bedroom with vaulted ceiling and balcony is over 29 ft long and features a re-fitted en suite shower room. There are three further bedrooms a spacious four piece family bathroom and small en suite cloakroom to bedroom 4.