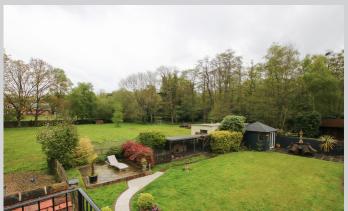

## Haywire Cottage, Old Wokingham Road Wokingham RG40 3BT

A pretty cottage in a non estate location occupying a substantial 1.48 acre plot with a commanding c.300 ft road frontage, situated midway between Crowthone & Wokingham. This sizable home which in total, including the detached annexe amounts to in excess of 2900 sq ft benefits from an extensive gravel driveway plus additional secure, gated parking area with detached double garage and various other car ports/outbuildings. The original cottage sits in pretty lawned formal gardens with an adjoining paddock and stable block comprises: large reception hall, 23ft lounge, sitting room, study and impressive kitchen/dining room with adjoining utility room and cloakroom. On the first floor, the main bedroom with vaulted ceiling and balcony is over 29 ft long and features a re-fitted en suite shower room. There are three further bedrooms a spacious four piece family bathroom and small en suite cloakroom to bedroom 4.