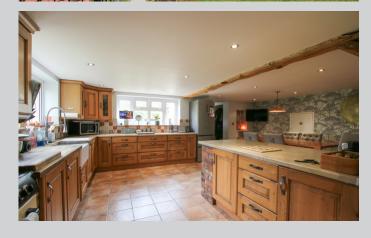

## Haywire Cottage, Old Wokingham Road Wokingham RG40 3BT

A pretty cottage in a non estate location occupying a substantial 1.48 acre plot with a commanding c.300 ft road frontage, situated midway between Crowthone & Wokingham. This sizable home which in total, including the detached annexe amounts to in excess of 2900 sq ft benefits from an extensive gravel driveway plus additional secure, gated parking area with detached double garage and various other car ports/outbuildings. The original cottage sits in pretty lawned formal gardens with an adjoining paddock and stable block comprises: large reception hall, 23ft lounge, sitting room, study and impressive kitchen/dining room with adjoining utility room and cloakroom. On the first floor, the main bedroom with vaulted ceiling and balcony is over 29 ft long and features a re-fitted en suite shower room. There are three further bedrooms a spacious four piece family bathroom and small en suite cloakroom to bedroom 4.