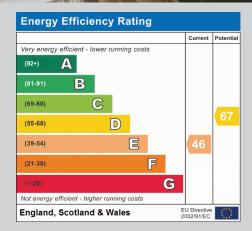

## Haywire Cottage, Old Wokingham Road Wokingham RG40 3BT

A pretty cottage in a non estate location occupying a substantial 1.48 acre plot with a commanding c.300 ft road frontage, situated midway between Crowthone & Wokingham. This sizable home which in total, including the detached annexe amounts to in excess of 2900 sq ft benefits from an extensive gravel driveway plus additional secure, gated parking area with detached double garage and various other car ports/outbuildings. The original cottage sits in pretty lawned formal gardens with an adjoining paddock and stable block comprises: large reception hall, 23ft lounge, sitting room, study and impressive kitchen/dining room with adjoining utility room and cloakroom. On the first floor, the main bedroom with vaulted ceiling and balcony is over 29 ft long and features a re-fitted en suite shower room. There are three further bedrooms a spacious four piece family bathroom and small en suite cloakroom to bedroom 4.