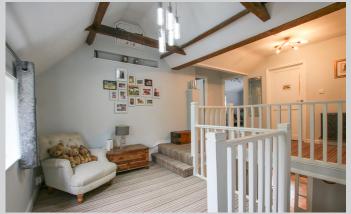

## Haywire Cottage, Old Wokingham Road Wokingham RG40 3BT

A pretty cottage in a non estate location occupying a substantial 1.48 acre plot with a commanding c.300 ft road frontage, situated midway between Crowthone & Wokingham. This sizable home which in total, including the detached annexe amounts to in excess of 2900 sq ft benefits from an extensive gravel driveway plus additional secure, gated parking area with detached double garage and various other car ports/outbuildings. The original cottage sits in pretty lawned formal gardens with an adjoining paddock and stable block comprises: large reception hall, 23ft lounge, sitting room, study and impressive kitchen/dining room with adjoining utility room and cloakroom. On the first floor, the main bedroom with vaulted ceiling and balcony is over 29 ft long and features a re-fitted en suite shower room. There are three further bedrooms a spacious four piece family bathroom and small en suite cloakroom to bedroom 4.