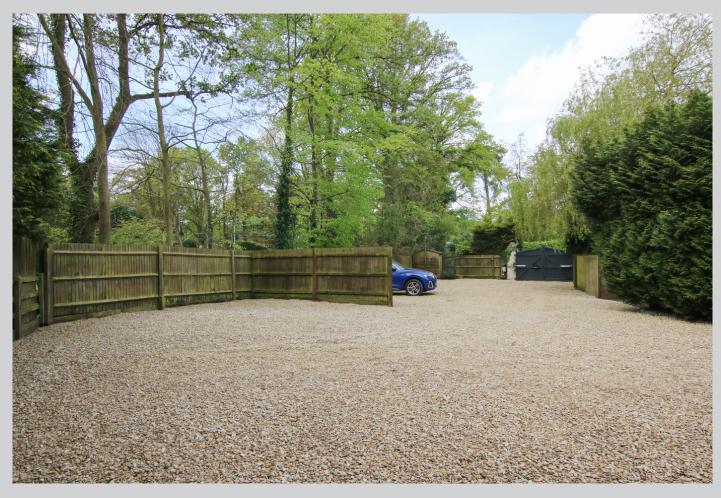

## Haywire Cottage, Old Wokingham Road Wokingham RG40 3BT

A pretty cottage in a non estate location occupying a substantial 1.48 acre plot with a commanding c.300 ft road frontage, situated midway between Crowthone & Wokingham. This sizable home which in total, including the detached annexe amounts to in excess of 2900 sq ft benefits from an extensive gravel driveway plus additional secure, gated parking area with detached double garage and various other car ports/outbuildings. The original cottage sits in pretty lawned formal gardens with an adjoining paddock and stable block comprises: large reception hall, 23ft lounge, sitting room, study and impressive kitchen/dining room with adjoining utility room and cloakroom. On the first floor, the main bedroom with vaulted ceiling and balcony is over 29 ft long and features a re-fitted en suite shower room. There are three further bedrooms a spacious four piece family bathroom and small en suite cloakroom to bedroom 4.