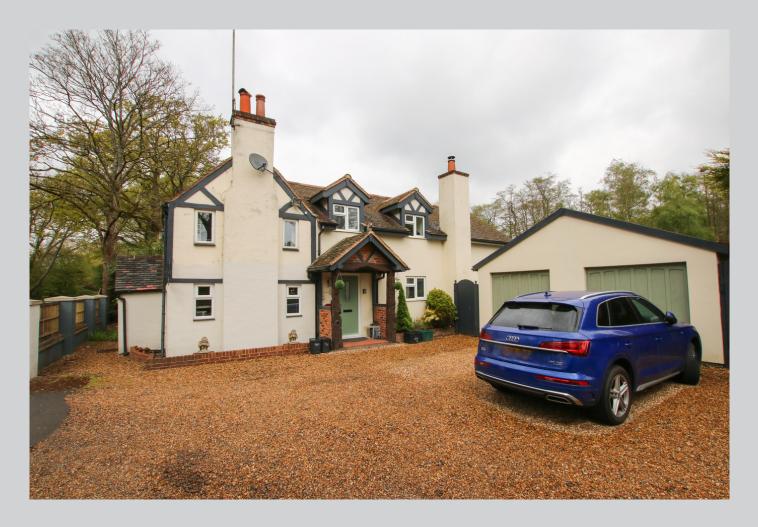

## Haywire Cottage, Old Wokingham Road Wokingham RG40 3BT

A pretty cottage in a non estate location occupying a substantial 1.48 acre plot with a commanding c.300 ft road frontage, situated midway between Crowthone & Wokingham. This sizable home which in total, including the detached annexe amounts to in excess of 2900 sq ft benefits from an extensive gravel driveway plus additional secure, gated parking area with detached double garage and various other car ports/outbuildings. The original cottage sits in pretty lawned formal gardens with an adjoining paddock and stable block comprises: large reception hall, 23ft lounge, sitting room, study and impressive kitchen/dining room with adjoining utility room and cloakroom. On the first floor, the main bedroom with vaulted ceiling and balcony is over 29 ft long and features a re-fitted en suite shower room. There are three further bedrooms a spacious four piece family bathroom and small en suite cloakroom to bedroom 4.