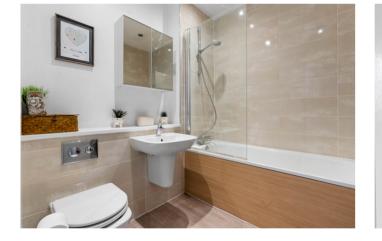

This 10 year old property has been well maintained by the current owners and is beautifully presented throughout. In brief the accommodation comprises: entrance hallway with tile effect 'Amtico' flooring, cloakroom/w.c, well proportioned living room, spacious kitchen/diner fitted with a comprehensive range of contemporary high gloss units incorporating integrated dishwasher, fridge/freezer, built in double oven, gas hob and chimney extractor. 'Amtico' flooring and French doors leading into the garden. To the first floor is the master bedroom with contemporary panelling, built in wardrobe and en suite shower room, spacious family bathroom, three additional good sized bedrooms and large storage cupboard on the landing. The property further benefits from upvc double glazing and gas central heating throughout.