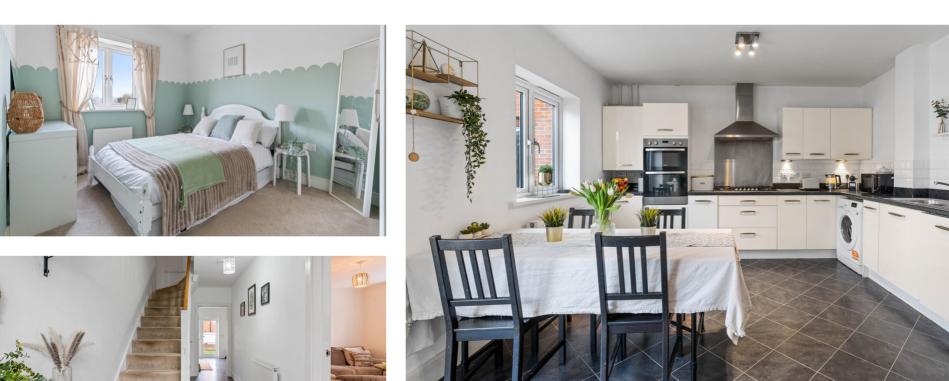

This 10 year old property has been well maintained by the current owners and is beautifully presented throughout. In brief the accommodation comprises: entrance hallway with tile effect 'Amtico' flooring, cloakroom/w.c, well proportioned living room, spacious kitchen/diner fitted with a comprehensive range of contemporary high gloss units incorporating integrated dishwasher, fridge/freezer, built in double oven, gas hob and chimney extractor. 'Amtico' flooring and French doors leading into the garden. To the first floor is the master bedroom with contemporary panelling, built in wardrobe and en suite shower room, spacious family bathroom, three additional good sized bedrooms and large storage cupboard on the landing. The property further benefits from upvc double glazing and gas central heating throughout.