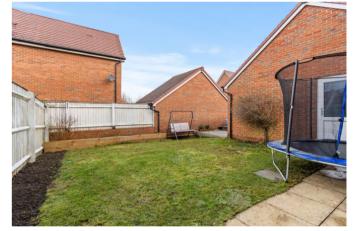

Externally the enclosed rear garden is not overlooked and therefore offers a good degree of privacy. Mainly laid to lawn with patio area, secluded decked seating area, gated side access and personal door to the garage. To the front of the property the driveway provides off road parking for at least three cars and access to the garage.