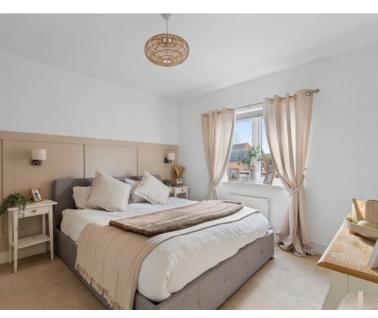

This 10 year old property has been well maintained by the current owners and is beautifully presented throughout. In brief the accommodation comprises: entrance hallway with tile effect 'Amtico' flooring, cloakroom/w.c, well proportioned living room, spacious kitchen/diner fitted with a comprehensive range of contemporary high gloss units incorporating integrated dishwasher, fridge/freezer, built in double oven, gas hob and chimney extractor. 'Amtico' flooring and French doors leading into the garden. To the first floor is the master bedroom with contemporary panelling, built in wardrobe and en suite shower room, spacious family bathroom, three additional good sized bedrooms and large storage cupboard on the landing. The property further benefits from upvc double glazing and gas central heating throughout.