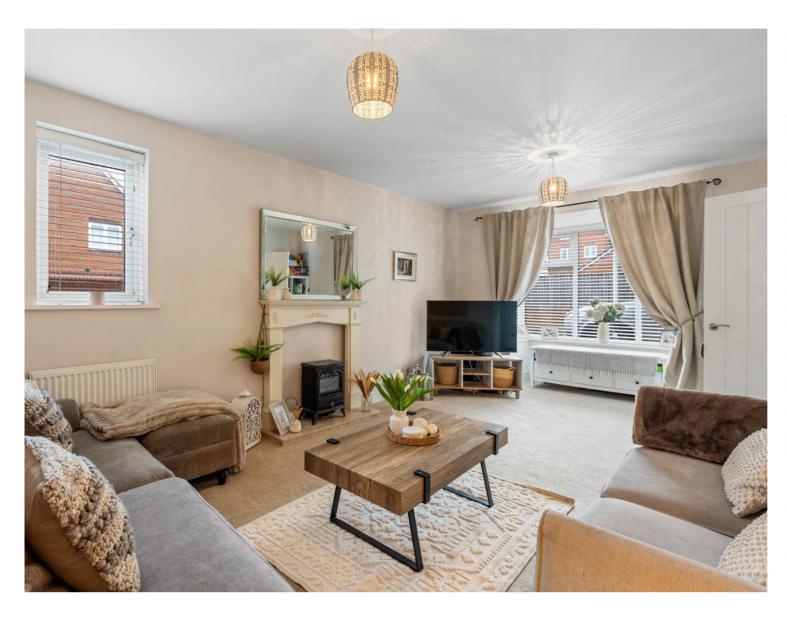

This 10 year old property has been well maintained by the current owners and is beautifully presented throughout. In brief the accommodation comprises: entrance hallway with tile effect 'Amtico' flooring, cloakroom/w.c, well proportioned living room, spacious kitchen/diner fitted with a comprehensive range of contemporary high gloss units incorporating integrated dishwasher, fridge/freezer, built in double oven, gas hob and chimney extractor. 'Amtico' flooring and French doors leading into the garden. To the first floor is the master bedroom with contemporary panelling, built in wardrobe and en suite shower room, spacious family bathroom, three additional good sized bedrooms and large storage cupboard on the landing. The property further benefits from upvc double glazing and gas central heating throughout.