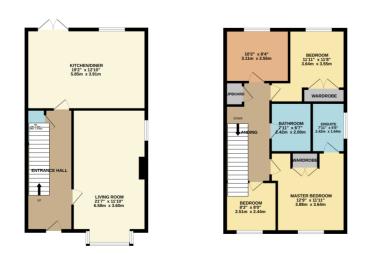

This 10 year old property has been well maintained by the current owners and is beautifully presented throughout. In brief the accommodation comprises: entrance hallway with tile effect 'Amtico' flooring, cloakroom/w.c, well proportioned living room, spacious kitchen/diner fitted with a comprehensive range of contemporary high gloss units incorporating integrated dishwasher, fridge/freezer, built in double oven, gas hob and chimney extractor. 'Amtico' flooring and French doors leading into the garden. To the first floor is the master bedroom with contemporary panelling, built in wardrobe and en suite shower room, spacious family bathroom, three additional good sized bedrooms and large storage cupboard on the landing. The property further benefits from upvc double glazing and gas central heating throughout.