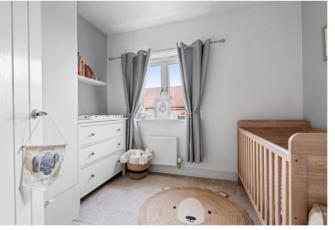

This 10 year old property has been well maintained by the current owners and is beautifully presented throughout. In brief the accommodation comprises: entrance hallway with tile effect 'Amtico' flooring, cloakroom/w.c, well proportioned living room, spacious kitchen/diner fitted with a comprehensive range of contemporary high gloss units incorporating integrated dishwasher, fridge/freezer, built in double oven, gas hob and chimney extractor. 'Amtico' flooring and French doors leading into the garden. To the first floor is the master bedroom with contemporary panelling, built in wardrobe and en suite shower room, spacious family bathroom, three additional good sized bedrooms and large storage cupboard on the landing. The property further benefits from upvc double glazing and gas central heating throughout.