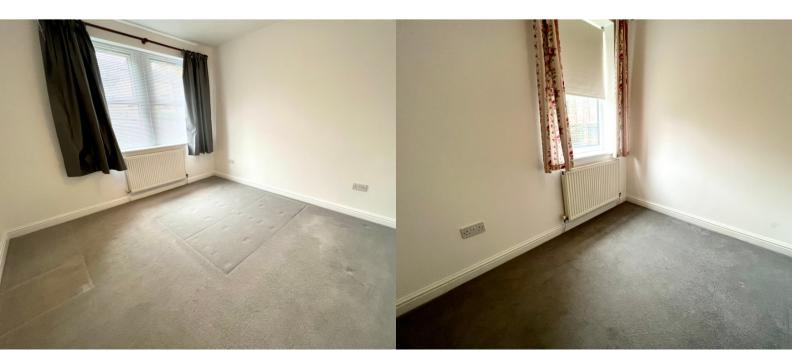

#### Bedroom 1

Double glazed window to the rear with blinds and curtains. Radiator.

#### Bedroom 2

Double glazed window to the rear with blind and curtains.