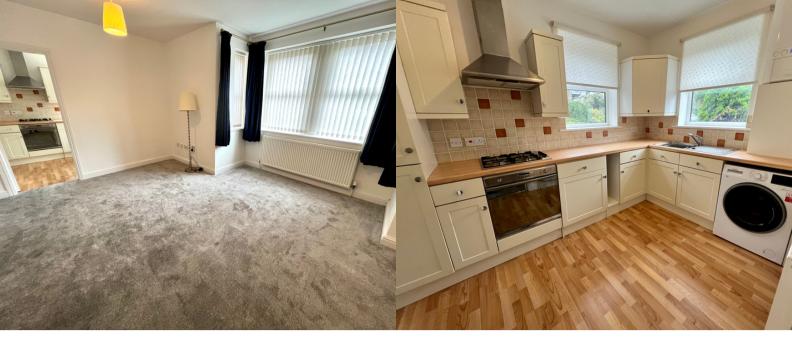

#### Lounge/Diner

Double glazed bay window to the front with blinds and curtains. Radiator and television point.

#### Kitchen

Range of cream base and wall units having a wood effect work surface over. Stainless steel sink unit with mixer tap over. Built in fridge and freezer. Electric oven, hob and extractor hood. Washer/Dryer included. Ideal logic gas boiler. Double glazed windows to two elevations. Laminate floor.