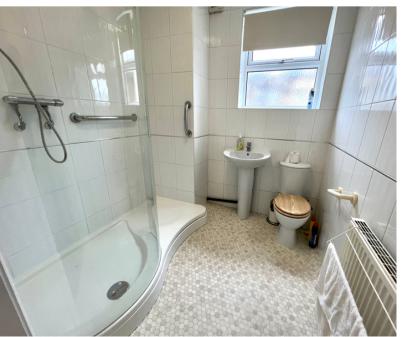

#### Shower Room

2 piece suite in white comprising of pedestal wash hand basin and low level w.c. Step in shower cubicle. Double glazed window to the rear, radiator and fully tiled walls. Extractor fan.