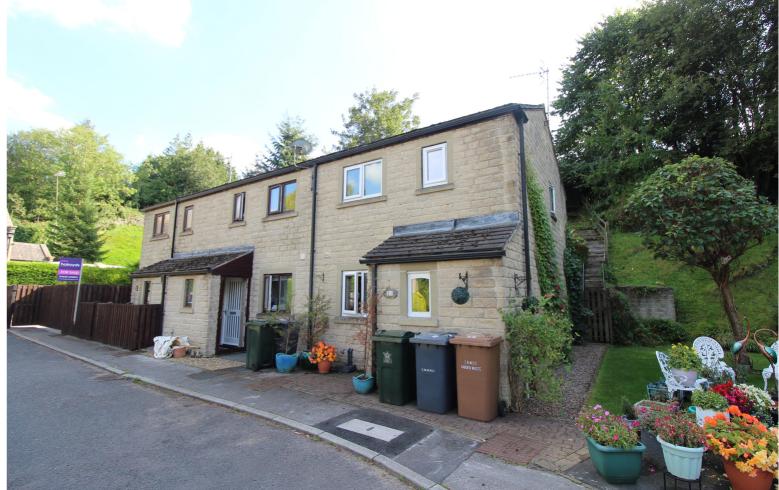

## **FULL DESCRIPTION**

Offered for sale with no onward cahin is this two double bedroom end town house situated in a cul-de-sac position in the popular village location of Steeton with excellent access to village amenities, the primary school and Airedale General Hospital. The accommodation comprises of an entrance porch leading to the hallway which gives access to a cloaks WC. The kitchen has a range of base and wall mounted units, integrated oven, hob and extractor fan, double glazed window to the front. The lounge has an electric storage heater, double glazed window and door to the rear. To the first floor there are two double bedrooms, the master having two double glazed windows to the rear. The shower room has a modern fitted three piece suite comprising of a double shower cubicle, WC, wash hand basin. Externally there is an allocated off-road parking space and a tiered rear garden. EPC Rating D. PROPERTY IS FREEHOLD.