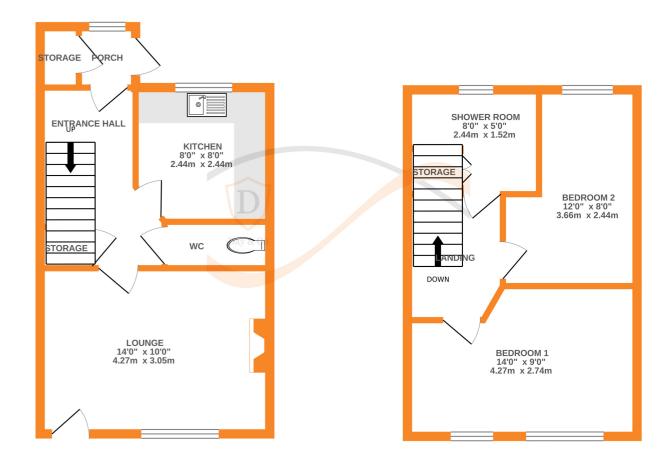

## **FULL DESCRIPTION**

Offered for sale with no onward cahin is this two double bedroom end town house situated in a cul-de-sac position in the popular village location of Steeton with excellent access to village amenities, the primary school and Airedale General Hospital. The accommodation comprises of an entrance porch leading to the hallway which gives access to a cloaks WC. The kitchen has a range of base and wall mounted units, integrated oven, hob and extractor fan, double glazed window to the front. The lounge has an electric storage heater, double glazed window and door to the rear. To the first floor there are two double bedrooms, the master having two double glazed windows to the rear. The shower room has a modern fitted three piece suite comprising of a double shower cubicle, WC, wash hand basin. Externally there is an allocated off-road parking space and a tiered rear garden. EPC Rating D. PROPERTY IS FREEHOLD.

GROUND FLOOR 1ST FLOOR

winst every attempt has been made to etisate the accuracy of the inouppair contained neter, ineascriments of doors, windows, rooms and any other items are approximate and no responsibility is taken for any error, omission or mis-statement. This plan is for illustrative purposes only and should be used as such by any prospective purchaser. The services, systems and appliances shown have not been tested and no guarantee as to their operability or efficiency can be given.