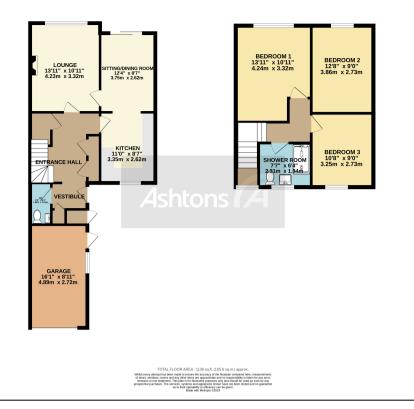

## 12 St Monicas Close, Appleton, Warrington, Cheshire. WA4 3AW. Offers in Excess of £255,000

Cul - De - Sac Position | Three Double Bedrooms | Fantastic Pontential | Sought After Schools | Off Road Parking & Garage | No Onwards Chain | Modern Shower Room and Ground Floor Wc |

POPULAR SCHOOLS ON YOUR DOORSTEP - OFF-ROAD PARKING AND GARAGE - NO ONWARD CHAIN

Situated on this little unknown development in the heart of Appleton is this three-bedroom mews property which provides excellent space for either your first home or family property. Internally the property some cosmetic updating, but benefits from lots of storage space, two reception rooms, kitchen. There are three double bedrooms and a modern shower room and a ground-floor WC. Furthermore, there is off-road parking, a garage, and an enclosed rear lawned garden.