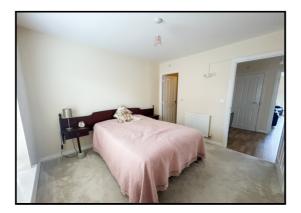

#### Bedroom One:

Abt. 10' 6" x 10' 10" (3.20m x 3.30m) Large double bedroom with window to side aspect. Door to en-suite. Carpet flooring.

#### En-Suite:

Modern three-piece en-suite shower room comprising of a low-level WC, wash hand basin and shower cubicle. Shaver socket. Tiled splash back areas. Tiled flooring.