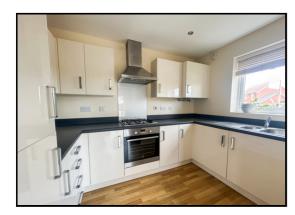

#### Kitchen:

Abt. 6' 8" x 10' 0" (2.03m x 3.05m) A modern white gloss kitchen with complimentary laminate black worksurfaces. Appliances include an electric oven, gas hob, overhead extractor fan, integrated fridge freezer and washing machine/tumble dryer. Stainless steel sink and drainer. Laminate flooring. Window to front aspect