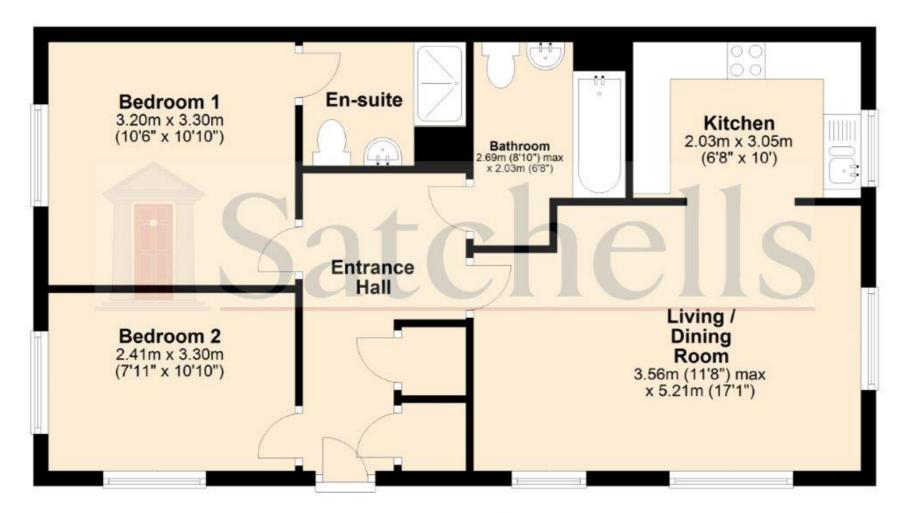

#### Ground Floor:

#### Entrance Hall:

Entry via own private door. Large entrance hall and wheelchair friendly. Doors to all rooms. Access to storage cupboards. Laminate flooring.

#### Living/Dining Area:

Abt. 11'8" max x 17' 1" (3.56m x 5.21m) Dual aspect room with windows to the front and side. Opening to kitchen area. Laminate flooring.

#### Kitchen:

Abt. 6' 8" x 10' 0" (2.03m x 3.05m) A modern white gloss kitchen with complimentary laminate black worksurfaces. Appliances include an electric oven, gas hob, overhead extractor fan, integrated fridge freezer and washing machine/tumble dryer. Stainless steel sink and drainer. Laminate flooring. Window to front aspect

#### Bedroom One:

Abt. 10' 6" x 10' 10" (3.20m x 3.30m) Large double bedroom with window to side aspect. Door to en-suite. Carpet flooring.

#### En-Suite:

Modern three-piece en-suite shower room comprising of a low-level WC, wash hand basin and shower cubicle. Shaver socket. Tiled splash back areas. Tiled flooring.

#### Bedroom Two:

Abt. 7' 11" x 10' 10" (2.41m x 3.30m) Was used as a small snug/reading room but can be used as a small double or large single bedroom. Window to front aspect. Carpet flooring.

#### Bathroom:

Abt. 8' 10" max x 6' 8" (2.69m x 2.03m) Modern three-piece suite comprising of a panelled bath, low level WC and wash hand basin. Chrome heated towel rail. Tiled splash back areas. Tiled flooring.

### **Ground Floor**

For ullustration purposes only - NOT TO SCALE - Measurements shown are approximate. The size and position of doors,windows,appliances and other feautres are approximate. Plan produced using PlanUp.