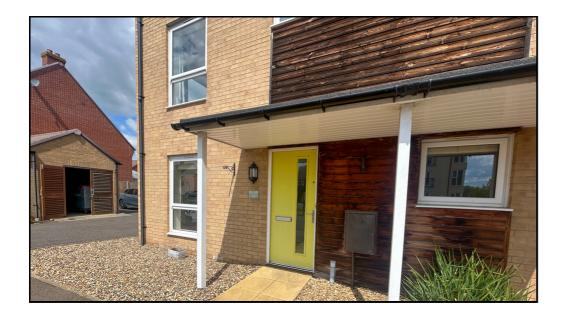

#### Entrance Hall:

Entry via own private door. Large entrance hall and wheelchair friendly. Doors to all rooms. Access to storage cupboards. Laminate flooring.