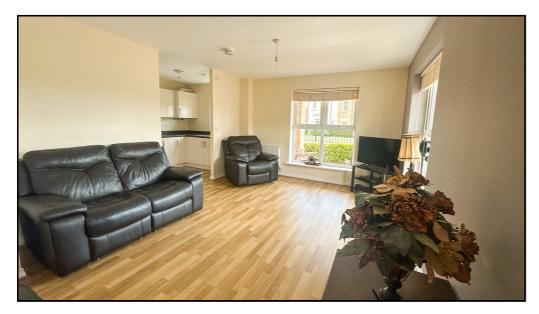

#### Living/Dining Area:

Abt. 11'8" max x 17' 1" (3.56m x 5.21m) Dual aspect room with windows to the front and side. Opening to kitchen area. Laminate flooring.