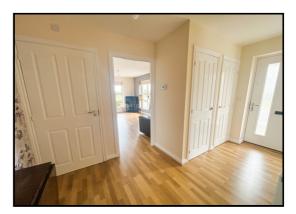

#### Entrance Hall:

Entry via own private door. Large entrance hall and wheelchair friendly. Doors to all rooms. Access to storage cupboards. Laminate flooring.