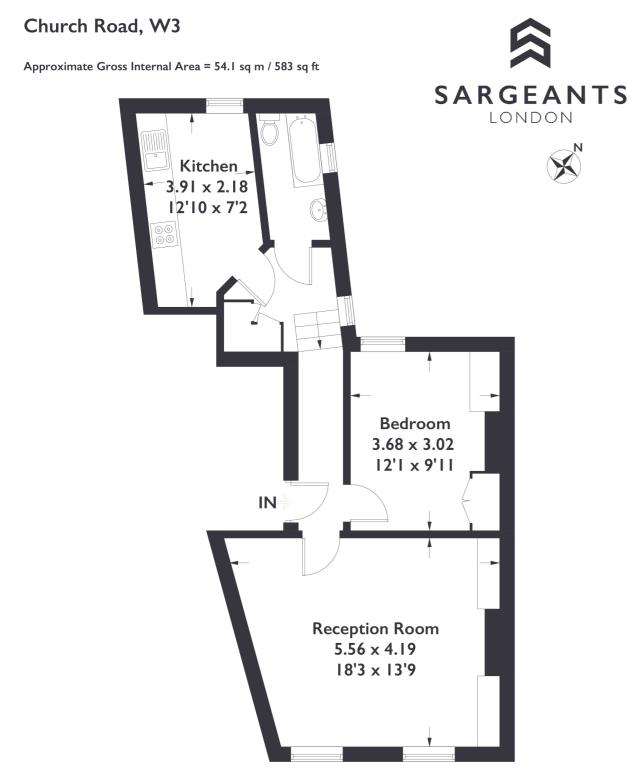

First Floor

Measured in accordance with RICS Code of Measuring Practice. To be used for identification and guidance purposes only.

Whilst every care is taken in the preparation of this plan, please check all dimensions, shapes and compass bearings before making any decisions reliant upon them.