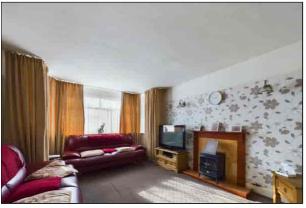

# **Living Room**

4.72m x 3.65m (15' 6" x 12' 0") Entrance via wooden door. Carpeted flooring. Large feature fireplace. The big double glazed sash bay window to front helps give the room a lot of natural light. Mounted wall lights. Dado rail and high level skirting boards throughout. TV point next to the fireplace.