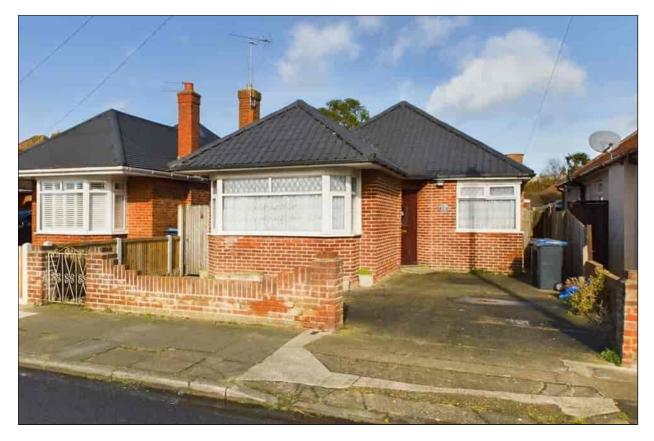

- Detached Bungalow
- 3 Bedrooms
- Dining Room/Bedroom 3
- Seperate Shower Room/W.C
- Popular Location
- Off Street Parking
- Close proximity to Westwood Cross
- Nice Rear Garden

22 Coxes Lane, Ramsgate, Kent. CT126SA.

Freehold £275,000

THREE BEDROOM DETACHED BUNGALOW IN THE POPULAR RAMSGATE AREA, WITHIN CLOSE PROXIMITY TO WESTWOOD CROSS

Proudly presenting this very well kept, three bedroom detached bungalow located in the sought-after Ramsgate area. This house gives a warm homely feeling the minute you step though the front door. It boasts a wide range of layout and design opportunities thanks to its generously sized rooms. The rear garden is fair sized with two side alleyway access points, making it handy for bringing bikes and various items into the garden.

This home is conveniently positioned close to Westwood Cross, transport links and nearby schools. The front garden has hardstanding providing convenient off street parking together with on street parking in abundance.

## **Front Garden & Parking**

Partly enclosed by brick wall and fence boundaries. Hardstanding area providing off street parking. There is side access to both left and right side of this home.

Council Tax Band: C