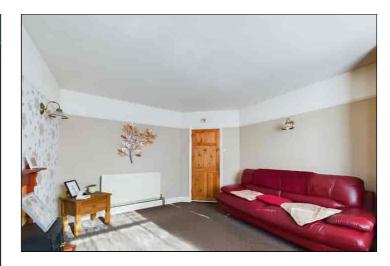

# **Living Room**

4.72m x 3.65m (15' 6" x 12' 0") Entrance via wooden door. Carpeted flooring. Large feature fireplace. The big double glazed sash bay window to front helps give the room a lot of natural light. Mounted wall lights. Dado rail and high level skirting boards throughout. TV point next to the fireplace.