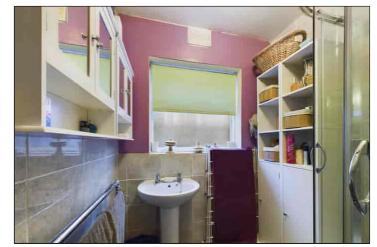

### **Shower Room**

1.80m x 1.76m (5' 11" x 5' 9") Entrance via a wooden door. Tiled flooring. Mounted wall storage units and mirror. Double glazed frosted window to side. Enclosed screen door shower with detachable shower feature. Chrome towel rail radiator. Pedestal hand wash basin.