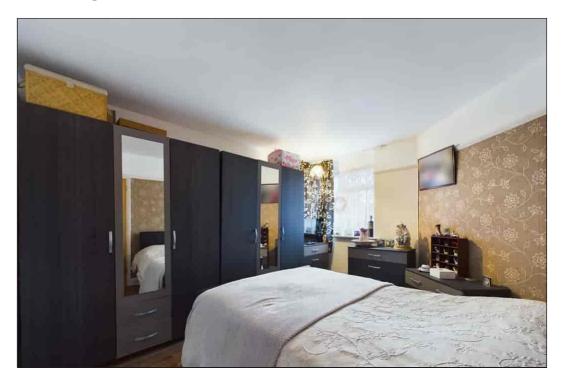

### Bedroom 1

4m x 3.32m (13' 1" x 10' 11") Entrance via a wooden door, opens into a nicely sized double bedroom. Laminate flooring. Double glazed sash window to the front. Dado rail and high level skirting boards throughout. TV point by the window. Radiator.

## **Bedroom 2**

 $3.52m \times 3.31m (11' 7" \times 10' 10")$  Entrance via a wooden door. Laminate flooring with high level skirting boards and dado rail. Double glazed sash window to the rear Radiator.