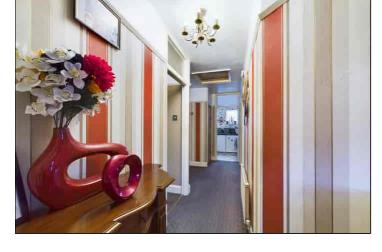

# Hallway

1.45m x 1.42m (4' 9" x 4' 8") Carpeted flooring. Meter boxes are located in a low level wooden cupboard. The hallway extends down to the rear of the property with doors leading into every room in the home. Dado rail and high level skirting boards throughout. Radiator and loft hatch in the middle of the hallway corridor.