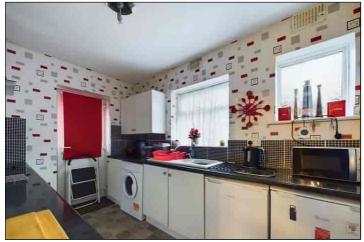

## Kitchen

3.32m x 2.24m (10' 11" x 7' 4") Entrance via an open doorway. Tiled flooring, with partly tiled walls. Laminate worktops. Ceramic sink unit inset into worktop. Shaker style wall and base units. Plumbing and space for a washing machine, fridge and a freezer. Electric cooker and electric ceramic hob inset into worktop. Wall mounted boiler. Radiator. Double glazed window to rear and a double glazed frosted window to rear. UPVC double glazed frosted door to rear garden.