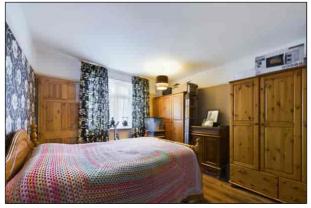

### Bedroom 1

4m x 3.32m (13' 1" x 10' 11") Entrance via a wooden door, opens into a nicely sized double bedroom. Laminate flooring. Double glazed sash window to the front. Dado rail and high level skirting boards throughout. TV point by the window. Radiator.

## **Bedroom 2**

 $3.52m \times 3.31m (11' 7" \times 10' 10")$  Entrance via a wooden door. Laminate flooring with high level skirting boards and dado rail. Double glazed sash window to the rear Radiator.