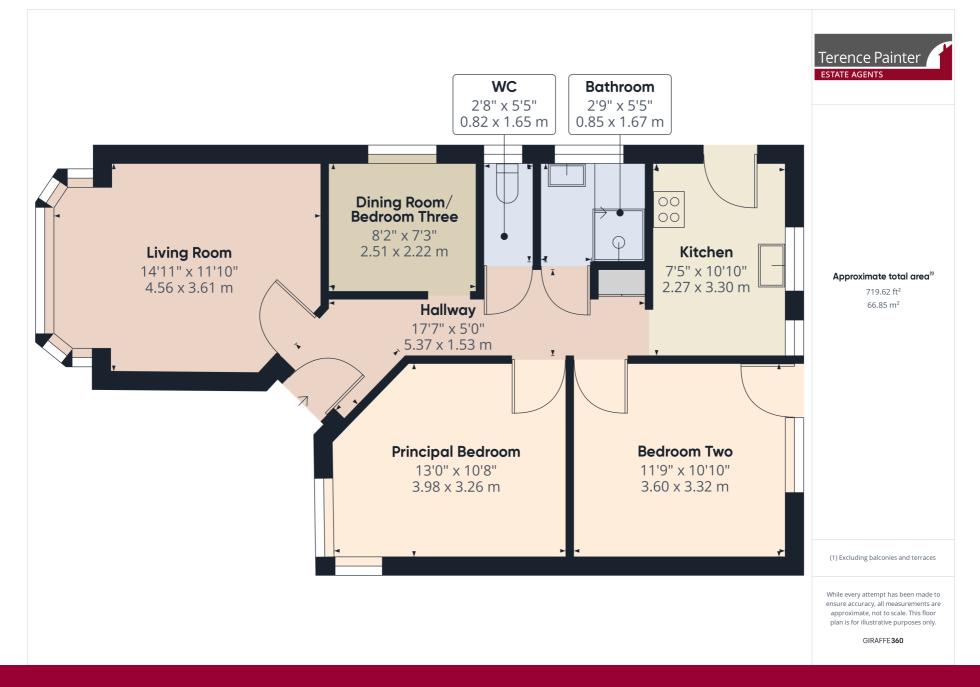

# Hallway

1.45m x 1.42m (4' 9" x 4' 8") Carpeted flooring. Meter boxes are located in a low level wooden cupboard. The hallway extends down to the rear of the property with doors leading into every room in the home. Dado rail and high level skirting boards throughout. Radiator and loft hatch in the middle of the hallway corridor.

# **Living Room**

4.72m x 3.65m (15' 6" x 12' 0") Entrance via wooden door. Carpeted flooring. Large feature fireplace. The big double glazed sash bay window to front helps give the room a lot of natural light. Mounted wall lights. Dado rail and high level skirting boards throughout. TV point next to the fireplace.

## **Dining Room/Bedroom 3**

 $2.51 \text{m} \times 2.24 \text{m}$  (8' 3" x 7' 4") Entrance via an open doorway. Carpeted flooring. Double glazed sash window to the side. Dado rail and high level skirting boards throughout. Radiator. This room is currently being used as a dining room, and was previously used as a bedroom.

### Bedroom 1

4m x 3.32m (13' 1" x 10' 11") Entrance via a wooden door, opens into a nicely sized double bedroom. Laminate flooring. Double glazed sash window to the front. Dado rail and high level skirting boards throughout. TV point by the window. Radiator.

## **Bedroom 2**

 $3.52m \times 3.31m (11' 7" \times 10' 10")$  Entrance via a wooden door. Laminate flooring with high level skirting boards and dado rail. Double glazed sash window to the rear Radiator.

## Separate W.C.

1.80m x 0.81m (5' 11" x 2' 8") Entrance via a wooden door. Tiled flooring with partly tiled walls. Low level w.c. Double glazed frosted window to the side.

22 Coxes Lane, Ramsgate, Kent. CT126SA.

### **Shower Room**

1.80m x 1.76m (5' 11" x 5' 9") Entrance via a wooden door. Tiled flooring. Mounted wall storage units and mirror. Double glazed frosted window to side. Enclosed screen door shower with detachable shower feature. Chrome towel rail radiator. Pedestal hand wash basin.

# Airing/Storage Cupboard

 $0.85 \text{m} \times 0.6 \text{m} (2' 9" \times 2' 0")$  Access via a wooden door. Small storage room with shelving. Housing hot water tank.

## Kitchen

3.32m x 2.24m (10' 11" x 7' 4") Entrance via an open doorway. Tiled flooring, with partly tiled walls. Laminate worktops. Ceramic sink unit inset into worktop. Shaker style wall and base units. Plumbing and space for a washing machine, fridge and a freezer. Electric cooker and electric ceramic hob inset into worktop. Wall mounted boiler. Radiator. Double glazed window to rear and a double glazed frosted window to rear. UPVC double glazed frosted door to rear garden.