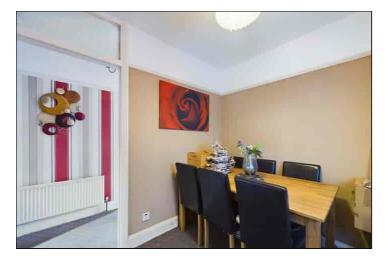

## **Dining Room/Bedroom 3**

 $2.51 \text{m} \times 2.24 \text{m}$  (8' 3" x 7' 4") Entrance via an open doorway. Carpeted flooring. Double glazed sash window to the side. Dado rail and high level skirting boards throughout. Radiator. This room is currently being used as a dining room, and was previously used as a bedroom.