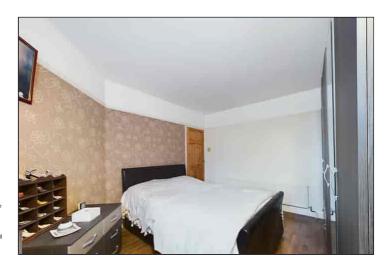

### Bedroom 1

4m x 3.32m (13' 1" x 10' 11") Entrance via a wooden door, opens into a nicely sized double bedroom. Laminate flooring. Double glazed sash window to the front. Dado rail and high level skirting boards throughout. TV point by the window. Radiator.

## **Bedroom 2**

 $3.52m \times 3.31m (11' 7" \times 10' 10")$  Entrance via a wooden door. Laminate flooring with high level skirting boards and dado rail. Double glazed sash window to the rear Radiator.