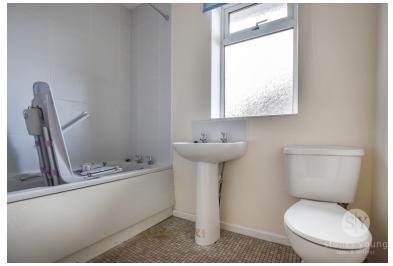

## **Bathroom**

7' 03" x 5' 01" (2.21m x 1.55m)

Vinyl flooring, three piece in white, tiled splash backs, ceiling spot lights, panel radiator, double glazed upvc window.

These particulars are intended to give a fair and reliable description of the property but no responsibility for any inaccuracy or error can be accepted and do not constitute an offer or contract. We have not tested any services or appliances (including central heating if fitted) referred to in these particulars and the purchasers are advised to satisfy themselves as to the working order and condition. If a property is unoccupied at any time there may be reconnection charges for any switched off/disconnected or drained services or appliances. All measurements are approximate.