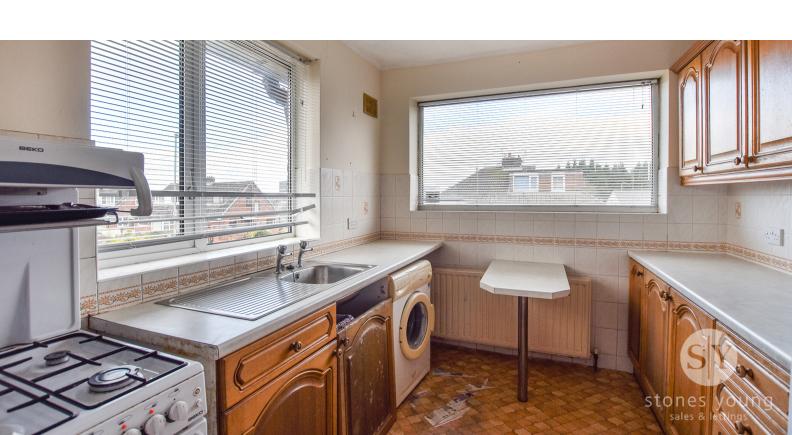

#### Kitchen

9' 03" x 8' 00" (2.82m x 2.44m)

Range of fitted wall and base units with contrasting work surfaces, vinyl flooring, tiled splash backs, space for gas cooker, plumbed for washing machine, space for fridge freezer, x2 double glazed upvc window.