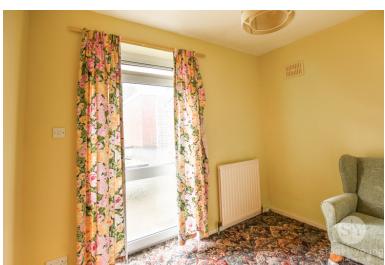

## **Bedroom Two**

10' 00" x 9' 02" (3.05m x 2.79m)

Single bedroom with carpet flooring, double glazed upvc doors to rear garden, panel radiator.