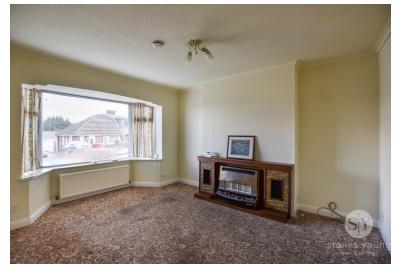

# Lounge

14' 07" x 11' 06" ( $4.45 \, \text{m} \times 3.51 \, \text{m}$ ) Carpet flooring, gas fire with wood surround, x2 panel radiators, TV point, double glazed upvc window.