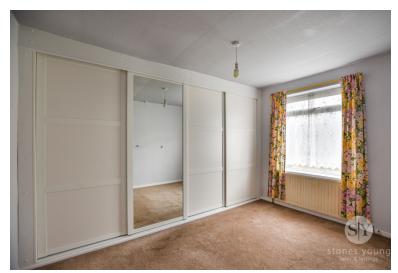

## **Bedroom One**

12' 04" x 8' 05" (3.76m x 2.57m)

Double bedroom with carpet flooring, fitted wardrobes, cupboard, double glazed upvc window, panel radiator.