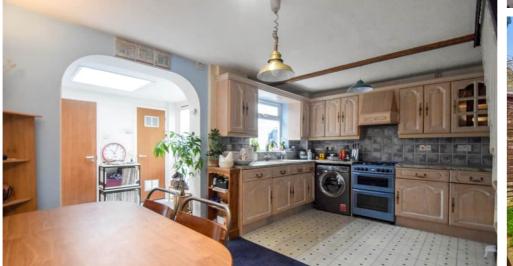

Step inside and be greeted by a porch, leading to a bright and airy lounge with a large window that floods the space with natural light. A feature fireplace with an electric fire creates a cosy atmosphere, while the well-appointed kitchen/diner is perfect for family meals and entertaining. The extension boasts a large lobby, a convenient storage cupboard, a large downstairs family bathroom with space to add a utility area, and a sundrenched conservatory, ideal for relaxing all year round. Upstairs, you'll find a second family bathroom with a power shower over the bath, two generous double bedrooms, and a larger than average single bedroom currently used as a home office. Outside, there's potential to add a driveway, plus a lovely south-east facing garden with a lawn, a handy shed with power, and gated rear access leads to your residents only allocated parking space.