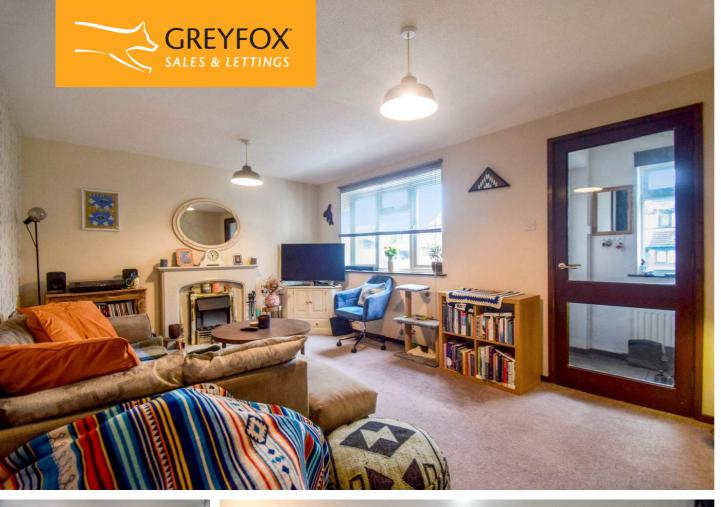

Step inside and be greeted by a porch, leading to a bright and airy lounge with a large window that floods the space with natural light. A feature fireplace with an electric fire creates a cosy atmosphere, while the well-appointed kitchen/diner is perfect for family meals and entertaining. The extension boasts a large lobby, a convenient storage cupboard, a large downstairs family bathroom with space to add a utility area, and a sundrenched conservatory, ideal for relaxing all year round. Upstairs, you'll find a second family bathroom with a power shower over the bath, two generous double bedrooms, and a larger than average single bedroom currently used as a home office. Outside, there's potential to add a driveway, plus a lovely south-east facing garden with a lawn, a handy shed with power, and gated rear access leads to your residents only allocated parking space.