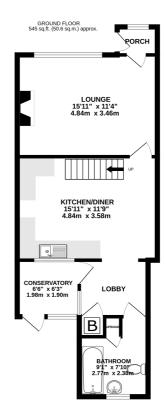

Step inside and be greeted by a porch, leading to a bright and airy lounge with a large window that floods the space with natural light. A feature fireplace with an electric fire creates a cosy atmosphere, while the well-appointed kitchen/diner is perfect for family meals and entertaining. The extension boasts a large lobby, a convenient storage cupboard, a large downstairs family bathroom with space to add a utility area, and a sundrenched conservatory, ideal for relaxing all year round. Upstairs, you'll find a second family bathroom with a power shower over the bath, two generous double bedrooms, and a larger than average single bedroom currently used as a home office. Outside, there's potential to add a driveway, plus a lovely south-east facing garden with a lawn, a handy shed with power, and gated rear access leads to your residents only allocated parking space.

371 sq.ft. (34.4 sq.m.) appro

TOTAL FLOOR AREA: 915 sq.ft. (85.0 sq.m.) approx.
Whilst every attempt has been made to ensure the accuracy of the floorplan contained here

of doors, windows, rooms and any other items are approximate and no responsibility is taken for any erro omiscion or mis-statement. This plan is for illustrative purposes only and should be used as such by any prospective purchaser. The services, systems and appliances shown have not been tested and no guarant as to their operability or efficiency can be given.