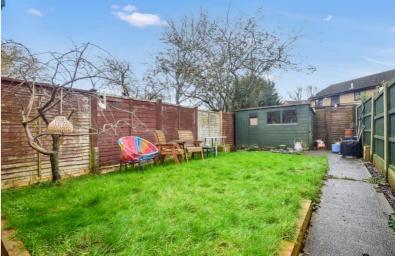

Step inside and be greeted by a porch, leading to a bright and airy lounge with a large window that floods the space with natural light. A feature fireplace with an electric fire creates a cosy atmosphere, while the well-appointed kitchen/diner is perfect for family meals and entertaining. The extension boasts a large lobby, a convenient storage cupboard, a large downstairs family bathroom with space to add a utility area, and a sundrenched conservatory, ideal for relaxing all year round. Upstairs, you'll find a second family bathroom with a power shower over the bath, two generous double bedrooms, and a larger than average single bedroom currently used as a home office. Outside, there's potential to add a driveway, plus a lovely south-east facing garden with a lawn, a handy shed with power, and gated rear access leads to your residents only allocated parking space.

## **Key Features**

- · Chain Free In Sought After Hempstead
- · Extended Mid Terraced Family Home
- Three Generous Sized Bedrooms
- · Downstairs & Upstairs Family Bathrooms
- Close Proximity To A Good Selection Of Primary & Secondary Schools
- Allocated Parking Space To The Rear & Driveway Potential STP
- Great Access To Motorway Links & Public Transport
- South East Facing Rear Garden measuring approx. 45 x 16ft.