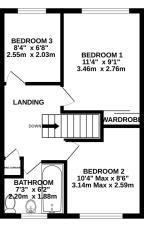

Step inside and be greeted by a porch, leading to a bright and airy lounge with a large window that floods the space with natural light. A feature fireplace with an electric fire creates a cosy atmosphere, while the well-appointed kitchen/diner is perfect for family meals and entertaining. The extension boasts a large lobby, a convenient storage cupboard, a large downstairs family bathroom with space to add a utility area, and a sundrenched conservatory, ideal for relaxing all year round. Upstairs, you'll find a second family bathroom with a power shower over the bath, two generous double bedrooms, and a larger than average single bedroom currently used as a home office. Outside, there's potential to add a driveway, plus a lovely south-east facing garden with a lawn, a handy shed with power, and gated rear access leads to your residents only allocated parking space.

371 sq.ft. (34.4 sq.m.) appro

TOTAL FLOOR AREA: 915 sq.ft. (85.0 sq.m.) approx.
Whilst every attempt has been made to ensure the accuracy of the floorplan contained here

of doors, windows, rooms and any other items are approximate and no responsibility is taken for any erro omiscion or mis-statement. This plan is for illustrative purposes only and should be used as such by any prospective purchaser. The services, systems and appliances shown have not been tested and no guarant as to their operability or efficiency can be given.