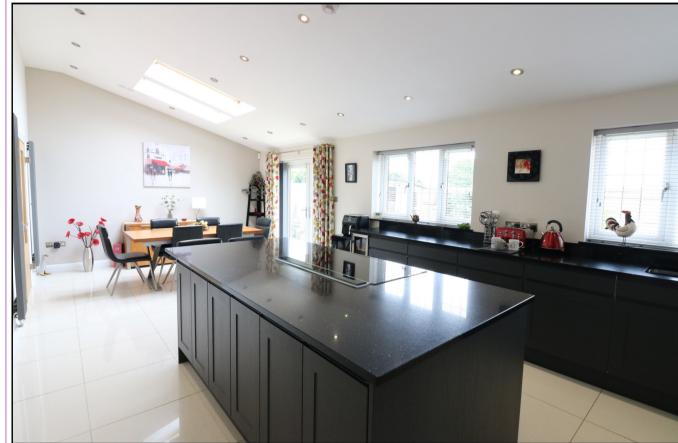

#### KITCHEN/DINING/FAMILY ROOM 26' x 12'8 (7.92m x 3.86m)

A most impressive room with vaulted ceiling, this light and airy room is ideal for entertaining and has a modern kitchen with a range of ample base units, central island unit with breakfast bar housing an induction hob with built-in extractor fan, built-in fridge and freezer, double oven, sink unit, wine cooler, family area, dining area, skylight windows, ceramic tiled flooring, underfloor heating, contemporary radiators, French doors leading onto the rear patio and door leading to