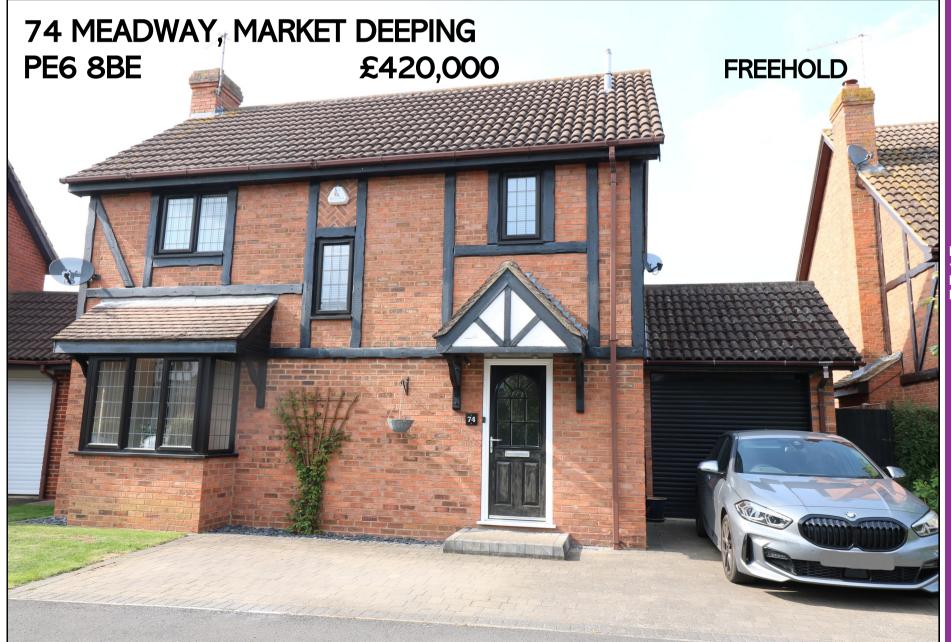

Briggs Residential 17 Market Place Market Deeping PE6 8EA

01778 349300

briggsresidential.co.uk

xtended to the rear and featuring a 26' kitchen/dining/family room with high vaulted ceiling, this impressive home, which has a private garden backing onto a large green, has two further reception rooms, a master bedroom with dressing room and is offered for sale in excellent decorative order throughout. With underfloor heating, this property has three double bedrooms and is situated in a sought after area and viewing is highly advised to appreciate the superb accommodation available. Book your viewing today of this impressive detached home.