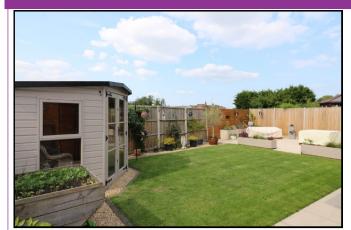

### OUTSIDE

The property has a single garage with electric roller door, power, lighting and side personal door.

The rear garden, which provides a high degree of privacy, has a large porcelain tiled patio area, attractive lawned gardens with easy to maintain borders, timber summerhouse, recently erected fencing and gate opening onto the large green.