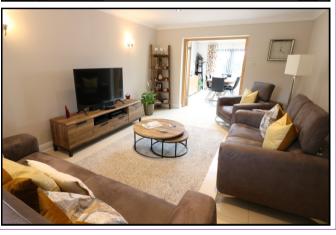

#### **LOUNGE** 21' x 11'10 (6.40m x 3.61m)

With a walk-in bay window to front elevation, ceramic tiled flooring, underfloor heating, radiator and double opening glazed doors leading through to the Kitchen/Dining/Family Room.