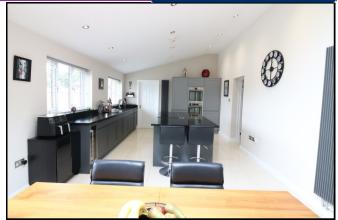

#### KITCHEN/DINING/FAMILY ROOM 26' x 12'8 (7.92m x 3.86m)

A most impressive room with vaulted ceiling, this light and airy room is ideal for entertaining and has a modern kitchen with a range of ample base units, central island unit with breakfast bar housing an induction hob with built-in extractor fan, built-in fridge and freezer, double oven, sink unit, wine cooler, family area, dining area, skylight windows, ceramic tiled flooring, underfloor heating, contemporary radiators, French doors leading onto the rear patio and door leading to