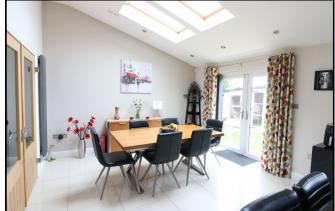

#### KITCHEN/DINING/FAMILY ROOM 26' x 12'8 (7.92m x 3.86m)

A most impressive room with vaulted ceiling, this light and airy room is ideal for entertaining and has a modern kitchen with a range of ample base units, central island unit with breakfast bar housing an induction hob with built-in extractor fan, built-in fridge and freezer, double oven, sink unit, wine cooler, family area, dining area, skylight windows, ceramic tiled flooring, underfloor heating, contemporary radiators, French doors leading onto the rear patio and door leading to