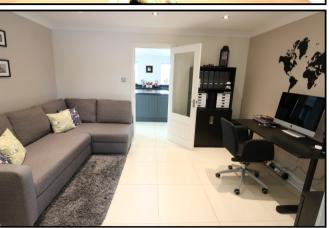

### **SITTING ROOM/STUDY** 13'1 x 10'10 (3.99m x 3.30m)

With ceramic tiled flooring, underfloor heating, radiator and window to side elevation.

#### KITCHEN/DINING/FAMILY ROOM 26' x 12'8 (7.92m x 3.86m)

A most impressive room with vaulted ceiling, this light and airy room is ideal for entertaining and has a modern kitchen with a range of ample base units, central island unit with breakfast bar housing an induction hob with built-in extractor fan, built-in fridge and freezer, double oven, sink unit, wine cooler, family area, dining area, skylight windows, ceramic tiled flooring, underfloor heating, contemporary radiators, French doors leading onto the rear patio and door leading to