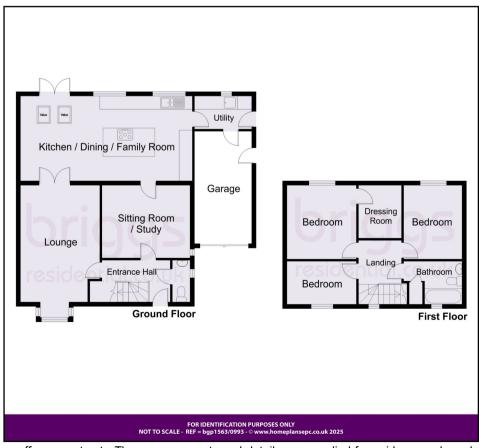

#### **HALLWAY**

With ceramic tiled flooring and stairs leading to first floor.

#### **CLOAKROOM**

Comprising low flush WC, wash-hand basin, ceramic tiled flooring and window to side elevation.

#### **LOUNGE** 21' x 11'10 (6.40m x 3.61m)

With a walk-in bay window to front elevation, ceramic tiled flooring, underfloor heating, radiator and double opening glazed doors leading through to the Kitchen/Dining/Family Room.

### **SITTING ROOM/STUDY** 13'1 x 10'10 (3.99m x 3.30m)

With ceramic tiled flooring, underfloor heating, radiator and window to side elevation.

#### KITCHEN/DINING/FAMILY ROOM 26' x 12'8 (7.92m x 3.86m)

A most impressive room with vaulted ceiling, this light and airy room is ideal for entertaining and has a modern kitchen with a range of ample base units, central island unit with breakfast bar housing an induction hob with built-in extractor fan, built-in fridge and freezer, double oven, sink unit, wine cooler, family area, dining area, skylight windows, ceramic tiled flooring, underfloor heating, contemporary radiators, French doors leading onto the rear patio and door leading to

#### **LANDING**

With access to loft with built-in ladder and window to front elevation.

#### **BEDROOM ONE** 11' x 10'5 (3.35m x 3.18m)

With radiator, window to rear elevation overlooking the rear garden and green beyond and doorway to

#### **DRESSING ROOM** 8' x 6'2 (2.44m x 1.88m)

With radiator and window to rear elevation.

### **BEDROOM TWO** 11'4 x 10'4 (3.45m x 3.15m)

With radiator and window to rear elevation overlooking the rear garden and green beyond.

# BEDROOM THREE 10'1 x 6'4 (3.07m x 1.93m)

With radiator and window to front elevation.

#### **BATHROOM**

Comprising panelled jacuzzi bath with shower above, wash-hand basin, low flush WC, built-in airing cupboard, wall tiling and window to front elevation.

# **UTILITY ROOM**

With a range of base units, sink unit, plumbing for washing machine, internal door to garage, window to rear elevation and external door.

### OUTSIDE

The property has a single garage with electric roller door, power, lighting and side personal door.

The rear garden, which provides a high degree of privacy, has a large porcelain tiled patio area, attractive lawned gardens with easy to maintain borders, timber summerhouse, recently erected fencing and gate opening onto the large green.