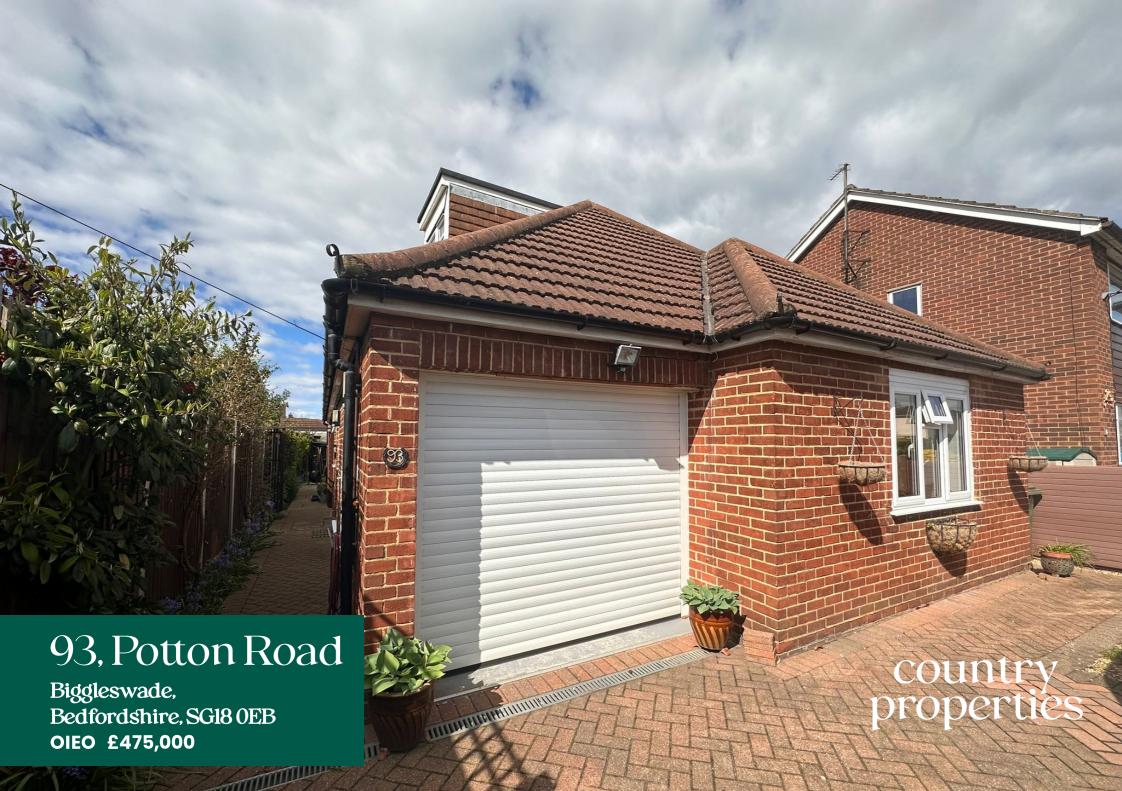

This spacious 4 bedroom detached chalet bungalow is situated within close distance to local amenities, shops and is within walking distance to Biggleswade town centre. The property comprises; entrance hallway, lounge/diner, kitchen/breakfast room, shower room, two generously sized bedrooms to the ground floor and two further bedrooms to the first floor with an en-suite to the master. Externally the property benefits from a driveway providing off road parking for 2 cars, single garage with power and light and a fully enclosed rear garden with patio doors from the lounge/diner. This property must be viewed!

#### Front

Block paved driveway providing off road parking for 2 cars leading up to to the garage, pathway leading to front entrance, stoned and shrub areas, surrounded by timber fence and brick wall, rear access through timber gate.

## Garage

Up and over door, power and lighting.