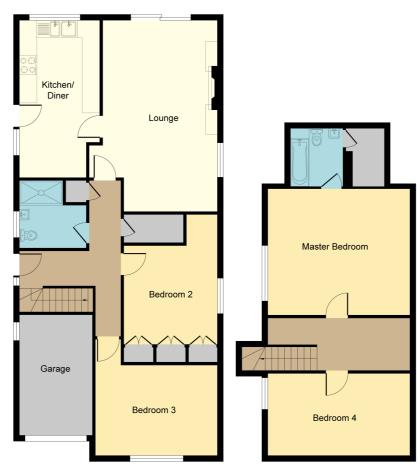

## Accommodation

## **Entrance Hallway**

The property is entered via the side through an obscure uPVC front door to the side aspect accessing into a beautiful sized entrance hallway comprising; uPVC window to the side aspect, double socket, radiator, stairs ascending to the first floor, a large storage cupboard with space for a tumble dryer, airing cupboard and access into the lounge, bedroom three, bedroom four and the downstairs shower room.

## Lounge/Diner

21' 8" x 13' 2" (6.60m x 4.01m)

Accessed via the entrance hallway, uPVC window to the side aspect, uPVC sliding patio doors leading out onto the rear garden and patio, two large radiators, beautiful gas fireplace with surround, plenty of double sockets and access into the kitchen/breakfast room.

## Kitchen/Breakfast Room

17' 7" x 9' 4" (5.36m x 2.84m)

uPVC window to the rear aspect enjoying garden views, uPVC window and door to the side aspect providing access to the side of the property and into the rear garden, matching wall and base units with a roll edge work top, tiled splash back, double oven, Neff induction hob, sink 1/2 with drainer, integrated dishwasher and washing machine, space for

#### Shower Room

7' 11" x 7' 9" (2.41m x 2.36m)

plenty of double sockets.

The downstairs shower room is recently completely re-tiled and comprises; wash hand basin with vanity unit below and mirrored cupboard above, uPVC obscure window to the side aspect, large double shower with mains shower, heated towel rail, low level flush WC and extractor fan.

#### **Bedroom Two**

14' 8" excluding wardrobes x 10' 9" (4.47m x 3.28m)

This brilliant size bedroom is currently being used as the master bedroom and comprises; uPVC window to the side aspect, radiator and fully fitted wardrobes.

#### **Bedroom Three**

13' 10" x 13' 4" (4.22m x 4.06m) uPVC window to the front aspect, plenty of double sockets, two radiators.

## First Floor

## Landing

16' 3" x 6' 0" (4.95m x 1.83m)

Great sized landing currently being used as an office space, smoke detector, plenty of double sockets, access into the master bedroom and bedroom two.

#### Master Bedroom

16' 4" x 14' 5" (4.98m x 4.39m)

Amazing sized double bedroom comprising; uPVC window to the side aspect, radiator, plenty of double sockets, access into the eaves for storage and access into the ensuite.

#### En-suite

6' 10" x 6' 2" (2.08m x 1.88m)

Small corner bath with shower head above, wash hand basin with vanity attached to a low level flush WC, heated towel rail, double glazed Velux window to the rear aspect.

#### **Bedroom Four**

6' 10" x 6' 2" (2.08m x 1.88m) uPVC window to the side aspect, plenty of double sockets, radiator.

## Garage

Up and over door, power and lighting.