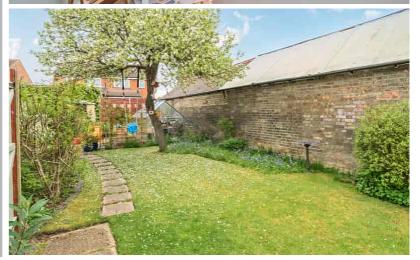

### Rear Garden

Rear garden mainly laid to lawn, with flower beds, shrubs and mature tree. Paved area. External lights, water tap and power point. Store with power, housing a tumble dryer and fridge/freezer. Paved path to rear gate. Side access to parking space. Garden shed. Gravel area to rear with vegetable beds and Green house. Steps to further patio area.