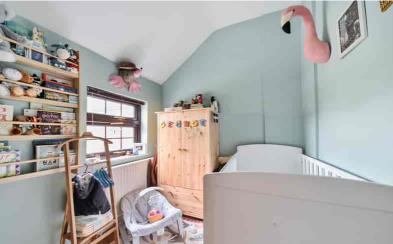

### **Bedroom Two**

8' 3" x 7' 0" (2.51m x 2.14m) Window to rear aspect. Radiator. Loft hatch.