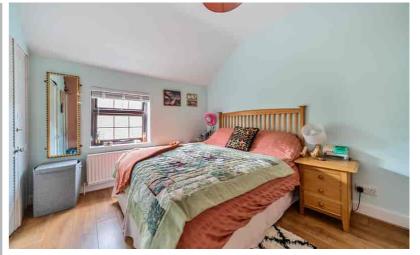

#### Bedroom One

11' 0" (max) x 11' 0" (3.35m max x 3.35m) Window to front aspect. Wood effect flooring. A range of built in wardrobes. Radiator.