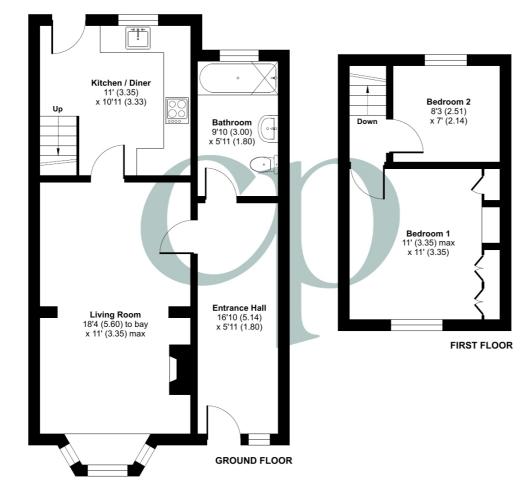

### **Entrance Hall**

Spacious entrance hall currently used as Study space. Window to front aspect. Wood effect flooring. Radiator. Doors to Living room and Bathroom.

### Living Room

18' 4" (to bay) x 11' 0" (max) (5.60m to bay x 3.35m max) Bay window to front aspect. Wood effect flooring. Feature brick open fireplace. Understairs storage cupboard. Door to Kitchen.

#### Kitchen

11' 0" x 10' 11" (3.35m x 3.33m) A range of wall and base units with worksurfaces over. Inset stainless steal sink and drainer with swan neck mixer tap over. Freestanding gas oven and hob with stainless steal extractor hood over. Tiled splashbacks. Space for fridge to remain. Space and plumbing for washing machine. Wood effect flooring. Combination boiler housed in the kitchen cupboard. Window to rear aspect. Patio door onto rear garden. Stairs rising to first floor.

#### Bathroom

Bathroom suite comprising wash hand basin with vanity unit, low level WC and bath tub with shower over. Tiled splashbacks. Wood effect flooring. Radiator. Window to rear aspect.

### Landing

Velux window. Fitted carpet. Doors to Bedroom One and Two.

#### Bedroom One

11' 0" (max) x 11' 0" (3.35m max x 3.35m) Window to front aspect. Wood effect flooring. A range of built in wardrobes. Radiator.

### **Bedroom Two**

8' 3" x 7' 0" (2.51m x 2.14m) Window to rear aspect. Radiator. Loft hatch.

## Parking

Private car port with off road parking space for one car to rear of the property.

For identification only - Not to scale

Floor plan produced in accordance with RICS Property Measurement 2nd Edition, Incorporating International Property Measurement Standards (IPMS2 Residential). © nichecom 2025. Produced for Country Properties. REF: 1283984