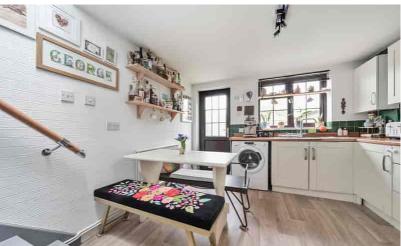

#### Kitchen

11' 0" x 10' 11" (3.35m x 3.33m) A range of wall and base units with worksurfaces over. Inset stainless steal sink and drainer with swan neck mixer tap over. Freestanding gas oven and hob with stainless steal extractor hood over. Tiled splashbacks. Space for fridge to remain. Space and plumbing for washing machine. Wood effect flooring. Combination boiler housed in the kitchen cupboard. Window to rear aspect. Patio door onto rear garden. Stairs rising to first floor.