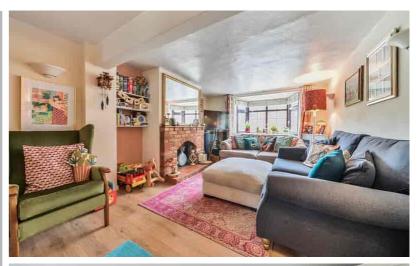

### Living Room

18' 4" (to bay) x 11' 0" (max) (5.60m to bay x 3.35m max) Bay window to front aspect. Wood effect flooring. Feature brick open fireplace. Understairs storage cupboard. Door to Kitchen.