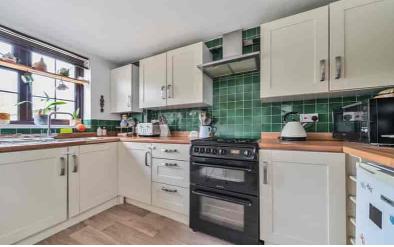

#### Kitchen

11' 0" x 10' 11" (3.35m x 3.33m) A range of wall and base units with worksurfaces over. Inset stainless steal sink and drainer with swan neck mixer tap over. Freestanding gas oven and hob with stainless steal extractor hood over. Tiled splashbacks. Space for fridge to remain. Space and plumbing for washing machine. Wood effect flooring. Combination boiler housed in the kitchen cupboard. Window to rear aspect. Patio door onto rear garden. Stairs rising to first floor.