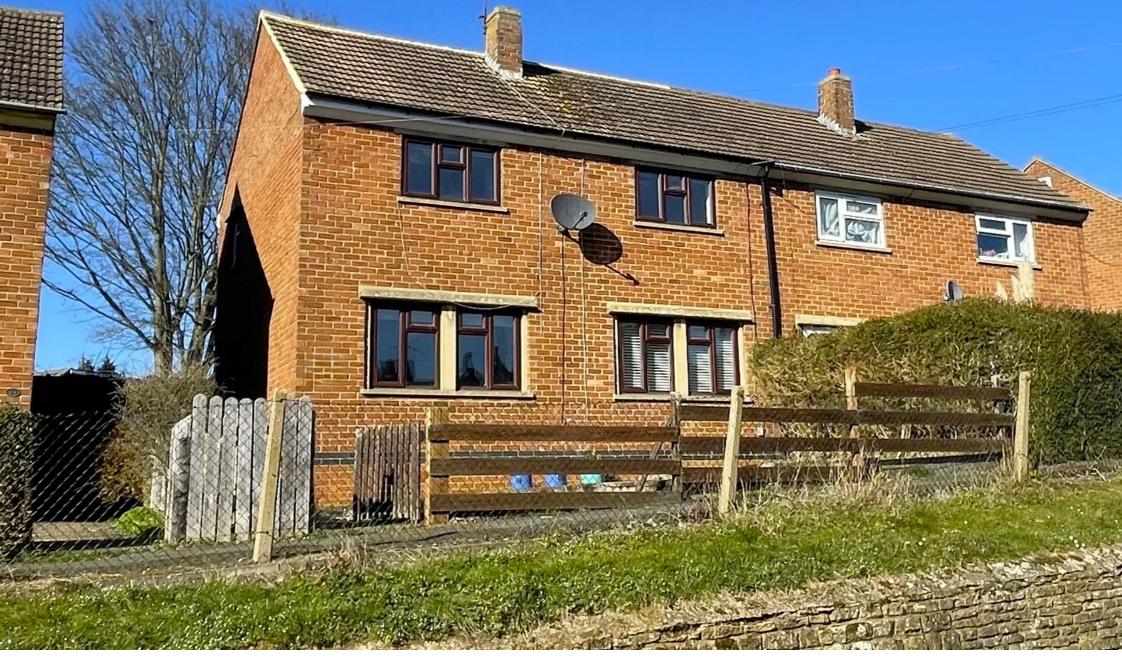

## 46 Water Lane | Wootton | Northampton | NN4 6HE

This three bedroom semi detached property in Wootton Village is offered with vacant possession and no onward chain. Ground floor accommodation comprises of a lounge, dining room and kitchen with three good size bedrooms and bathroom on the first floor. There is a generous rear garden in excess of 30ft long with a good size patio area and outside storage building.

The property benefits from UPVC double glazing and gas radiator central heating. Please consider that there is no allocated parking with this property with pedestrian access only.

• Three bedroom semi detached property | • Lounge, dining room & kitchen | • Three bedrooms & bathroom |