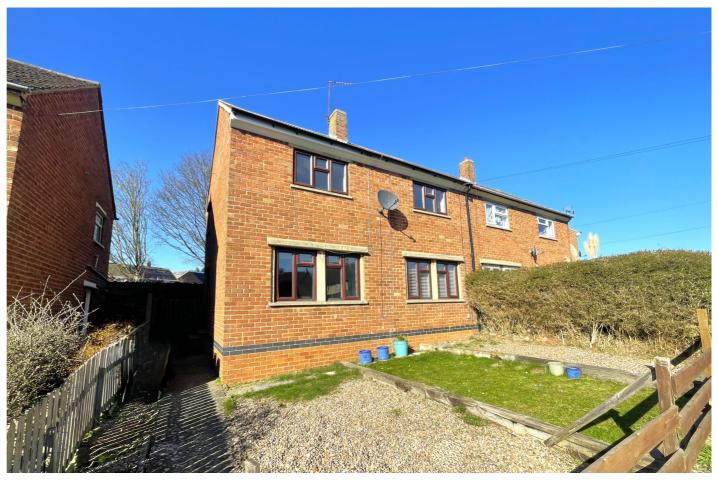

## 46 Water Lane | Wootton | Northampton | NN4 6HE

This three bedroom semi detached property in Wootton Village is offered with vacant possession and no onward chain. Ground floor accommodation comprises of a lounge, dining room and kitchen with three good size bedrooms and bathroom on the first floor. There is a generous rear garden in excess of 30ft long with a good size patio area and outside storage building.

The property benefits from UPVC double glazing and gas radiator central heating. Please consider that there is no allocated parking with this property with pedestrian access only.

• Three bedroom semi detached property | • Lounge, dining room & kitchen | • Three bedrooms & bathroom |