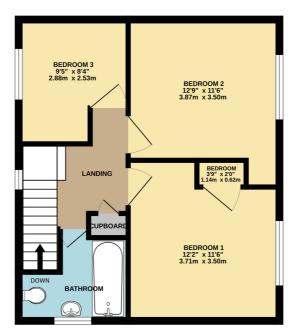

## 46 Water Lane | Wootton | Northampton | NN4 6HE

This three bedroom semi detached property in Wootton Village is offered with vacant possession and no onward chain. Ground floor accommodation comprises of a lounge, dining room and kitchen with three good size bedrooms and bathroom on the first floor. There is a generous rear garden in excess of 30ft long with a good size patio area and outside storage building.

• NO ONWARD CHAIN | Generous rear garden | Vacant possession

Wootton Hope Drive, Northampton, NN4 6DY MERRYS.CO.UK

GROUND FLOOR

WATER LANE

**1ST FLOOR** 

Whilst every attempt has been made to ensure the accuracy of the floorplan contained here, measurements of doors, windows, rooms and any other items are approximate and no responsibility is taken for any error, omission or mis-statement. This plan is for illustrative purposes only and should be used as such by any prospective purchaser. The services, systems and appliances shown have not been tested and no guarantee as to their operability or efficiency can be given. Made with Metropix 52025