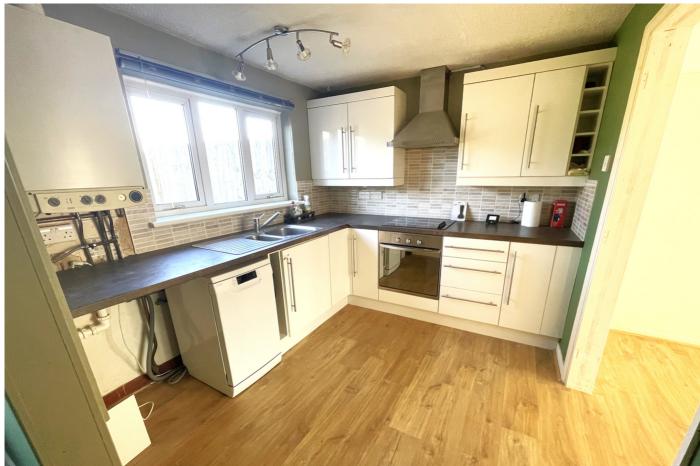

## 46 Water Lane | Wootton | Northampton | NN4 6HE

This three bedroom semi detached property in Wootton Village is offered with vacant possession and no onward chain. Ground floor accommodation comprises of a lounge, dining room and kitchen with three good size bedrooms and bathroom on the first floor. There is a generous rear garden in excess of 30ft long with a good size patio area and outside storage building.

The property benefits from UPVC double glazing and gas radiator central heating. Please consider that there is no allocated parking with this property with pedestrian access only.

• Three bedroom semi detached property | • Lounge, dining room & kitchen | • Three bedrooms & bathroom |