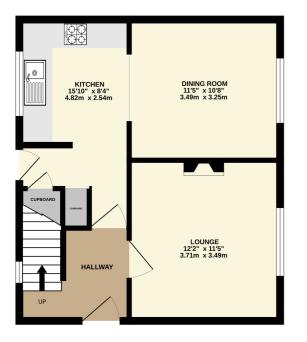

## 46 Water Lane | Wootton | Northampton | NN4 6HE

This three bedroom semi detached property in Wootton Village is offered with vacant possession and no onward chain. Ground floor accommodation comprises of a lounge, dining room and kitchen with three good size bedrooms and bathroom on the first floor. There is a generous rear garden in excess of 30ft long with a good size patio area and outside storage building.

• NO ONWARD CHAIN | Generous rear garden | Vacant possession

Wootton Hope Drive, Northampton, NN4 6DY MERRYS.CO.UK

GROUND FLOOR

WATER LANE

**1ST FLOOR** 

Whilst every attempt has been made to ensure the accuracy of the floorplan contained here, measurements of doors, windows, rooms and any other items are approximate and no responsibility is taken for any error, omission or mis-statement. This plan is for illustrative purposes only and should be used as such by any prospective purchaser. The services, systems and appliances shown have not been tested and no guarantee as to their operability or efficiency can be given. Made with Metropix 52025