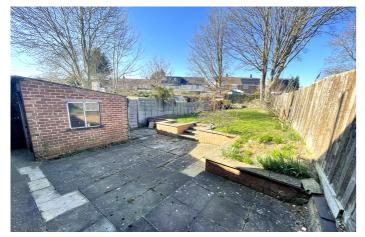

## 46 Water Lane | Wootton | Northampton | NN4 6HE

This three bedroom semi detached property in Wootton Village is offered with vacant possession and no onward chain. Ground floor accommodation comprises of a lounge, dining room and kitchen with three good size bedrooms and bathroom on the first floor. There is a generous rear garden in excess of 30ft long with a good size patio area and outside storage building.

The property benefits from UPVC double glazing and gas radiator central heating. Please consider that there is no allocated parking with this property with pedestrian access only.

• Three bedroom semi detached property | • Lounge, dining room & kitchen | • Three bedrooms & bathroom |