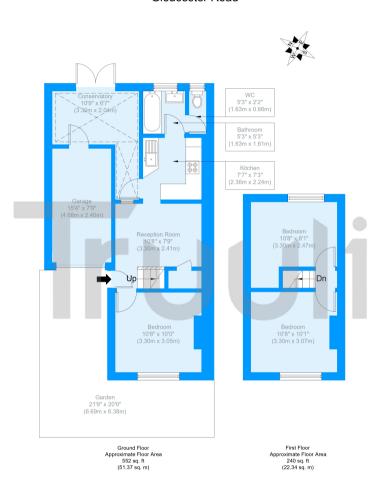

## Gloucester Road

Approximate Gross Internal Area = 73.71 sq m / 793 sq ft

The Floor plan is not to scale and measurements and areas shown are approximate and therefore should be used for illustrative purposes only. The plan has been prepared in accordance with the RICS code of Measuring Practice and whilst we have confidence in the information produced it must not be relied on. Maximum lengths and widths are represented on the floor plan. If there is any aspect of particular importance, you should carry out or commission your own inspection of the property.