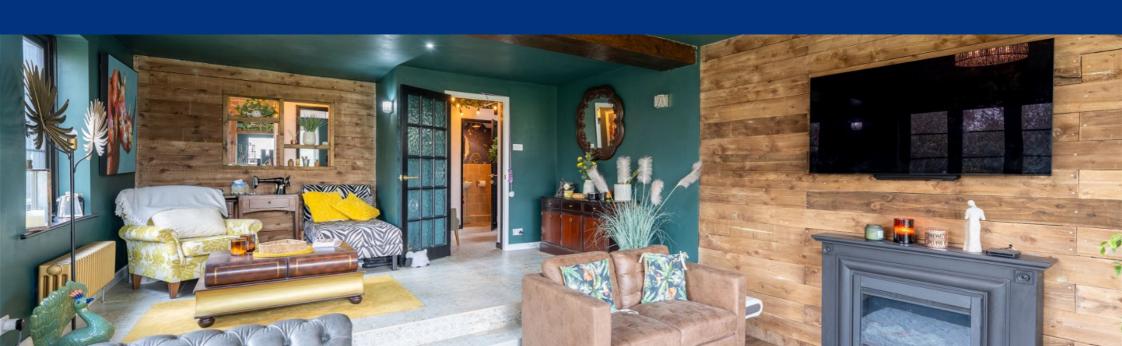

There is also a dining room adjoining the kitchen.

The sitting room is a delight with access to a good sized balcony, within the sitting room is a multi-fuel clearview stove making it a wonderful space for cosy Winter evenings.