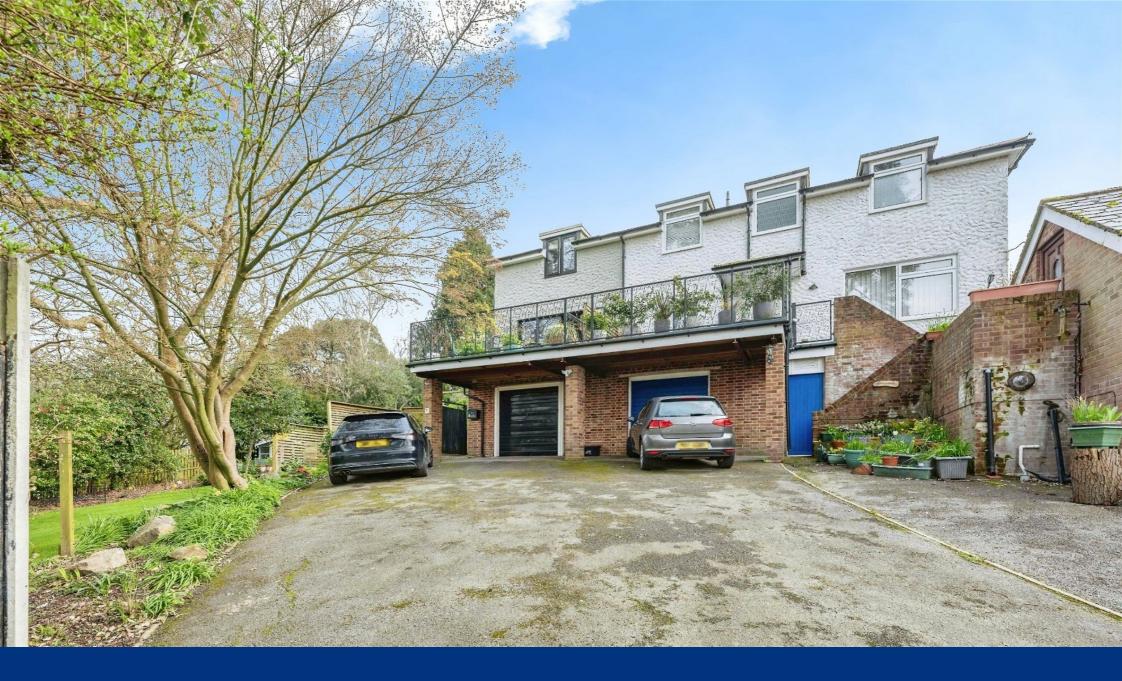

A fabulous opportunity to acquire a waterside home with excellent access to the beach. Eling Grove Mews is situated in a superb position overlooking an historic tide mill and sat on an immaculate expansive plot of 0.3 of an acre.

The house has undergone a painstaking scheme of renovation and improvement by the current owners and now offers a very stylish family home with much emphasis on informal entertaining. Due to it's elevated position there is a wonderful sense of privacy.

A house for entertaining! Wonderfully positioned to take advantage of the views from all principle rooms and the extensive alfresco terrace and balconies. This superbly presented house is offered in excellent decorative order and has been painstakingly renovated by the current owners.