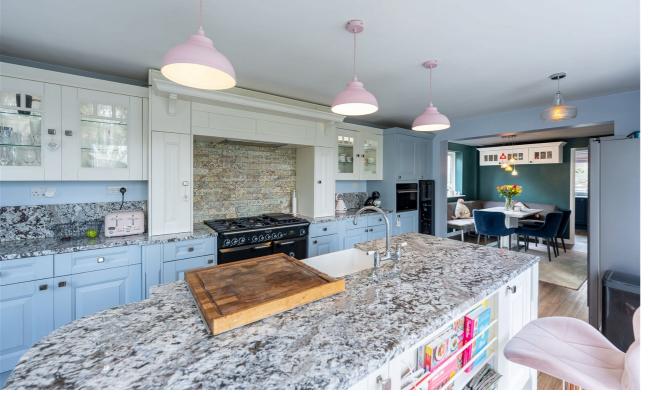

At the heart of the home is a refitted kitchen family room with hand painted Laura Ashley units complemented by quartz worksuraces and a central island. The patio doors give access to a expansive al-fresco entertaining area, which forms a natural link from internal to external areas all with views over the grounds and water.