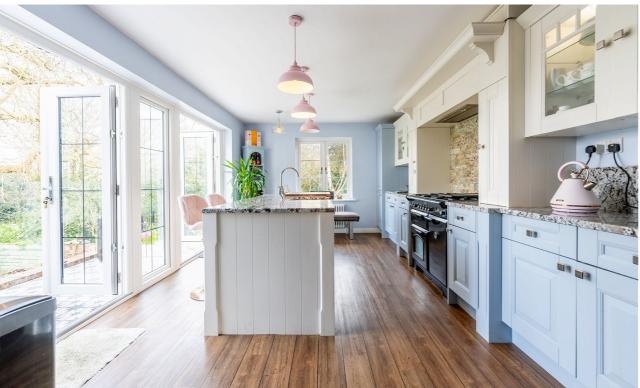

At the heart of the home is a refitted kitchen family room with hand painted Laura Ashley units complemented by quartz worksuraces and a central island. The patio doors give access to a expansive al-fresco entertaining area, which forms a natural link from internal to external areas all with views over the grounds and water.