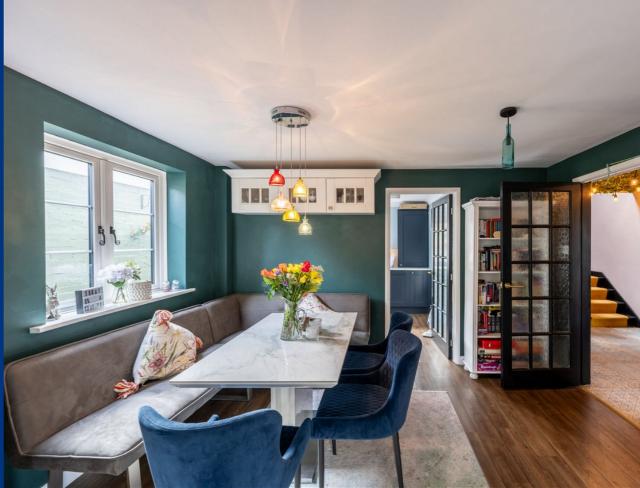

There is also a dining room adjoining the kitchen.

The sitting room is a delight with access to a good sized balcony, within the sitting room is a multi-fuel clearview stove making it a wonderful space for cosy Winter evenings.