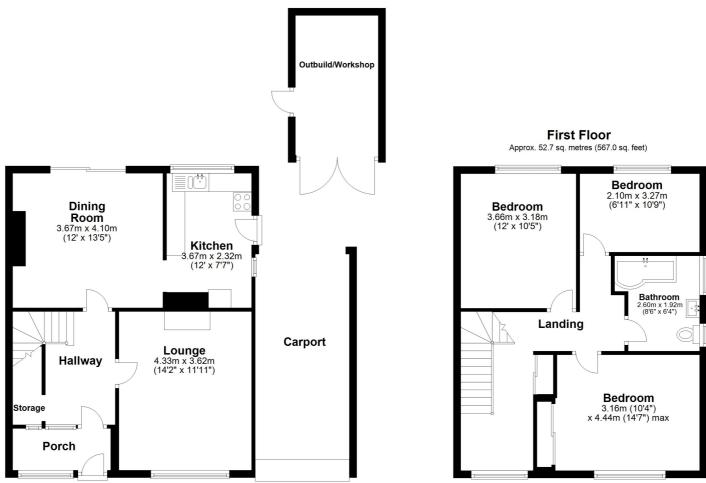

## **Ground Floor** Approx. 53.0 sq. metres (570.4 sq. feet)

Total area: approx. 105.7 sq. metres (1137.5 sq. feet)

Plan produced using PlanUp.