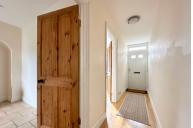

Hallway

Entrance door to front, smooth ceiling, stairs to first floor.

Lounge

Sash window to front, smooth ceiling, feature victorian style cast iron fireplace with hearth,