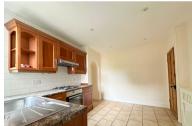

Hallway

Entrance door to front, smooth ceiling, stairs to first floor.

Lounge

Sash window to front, smooth ceiling, feature victorian style cast iron fireplace with hearth,