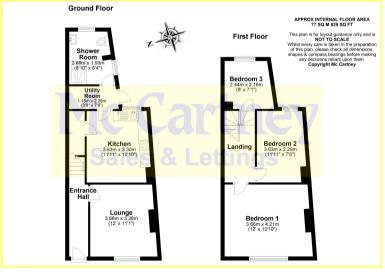

## Mildmay Road, Chelmsford £435,000 Freehold

- Three Bedrooms
- Good size garden
- Popular Old Moulsham location
- Many Character
  Features
- Gas central heating
- Driveway to rear
- No Chain

We have pleasure in offering for sale this NO ONWARD CHAIN Edwardian terrace 3 bedroom house, Located in the sought after Old Moulsham area of Chelmsford, close to City Centre, transport, and local schools. Early viewing is highly recommended