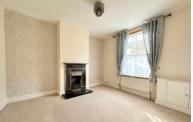

Hallway

Entrance door to front, smooth ceiling, stairs to first floor.

Lounge

Sash window to front, smooth ceiling, feature victorian style cast iron fireplace with hearth,