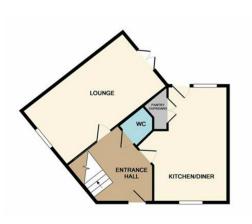

## **Bourne**

£225,000

\*\*\* WELL PRESENTED THREE BEDROOM HOME CLOSE TO AMENITIES AND LOCAL SCHOOLS \*\*\* This immaculate semi-detached home is situated within easy reach of Bourne town centre, amenities and Bournes sought after schools. On a corner plot, this hosue benefits from a fully enclosed rear garden, and spacious living accommodation and generous bedrooms for a property of this type. The kitchen / diner offers plentiful storage and access to the garden. The living room is well proportioned with duel aspects with window to the front and French doors to the rear. Upstairs are three bedrooms, an ensuite and built in wardrobes to the Master and a family bathroom. Externally, there are gardens to the front and rear and tandem parking adjacent to the property offering covered, off road parking for two vehicles. Offers are invited in excess of £225,000 and viewing is highly recommended to fully appreciate the property on offer. EPC Rating C / Council Tax Band - B