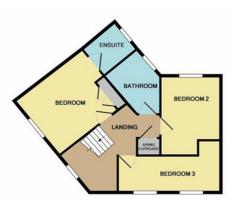

## **Bourne**

£225,000

\*\*\* WELL PRESENTED THREE BEDROOM HOME CLOSE TO AMENITIES AND LOCAL SCHOOLS \*\*\* This immaculate semi-detached home is situated within easy reach of Bourne town centre, amenities and Bournes sought after schools. On a corner plot, this hosue benefits from a fully enclosed rear garden, and spacious living accommodation and generous bedrooms for a property of this type. The kitchen / diner offers plentiful storage and access to the garden. The living room is well proportioned with duel aspects with window to the front and French doors to the rear. Upstairs are three bedrooms, an ensuite and built in wardrobes to the Master and a family bathroom. Externally, there are gardens to the front and rear and tandem parking adjacent to the property offering covered, off road parking for two vehicles. Offers are invited in excess of £225,000 and viewing is highly recommended to fully appreciate the property on offer. EPC Rating C / Council Tax Band - B