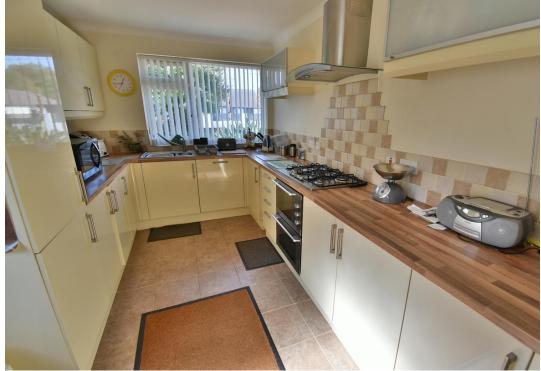

### Ground floor:

- Reception hallway impressive hallway with staircase to first floor and storage/cloaks cupboard
- WC
- Shower room
- Dining area elegant open plan space with two double glazed windows and ceramic style tiled flooring continuing from the hall into the kitchen
- Kitchen comprehensive range of base and wall mounted units with worktops, integrated oven and inset hob, concealed appliances, sink with double glazed window above, double glazed door to side aspect
- Sitting room 22ft x 17ft 9in superb dual aspect room with double glaze sliding patio doors giving access to the rear garden
- Bedroom three is an impressive, versatile room with double glazed door to the garden
- Bedroom four with double glazed window to the front aspect