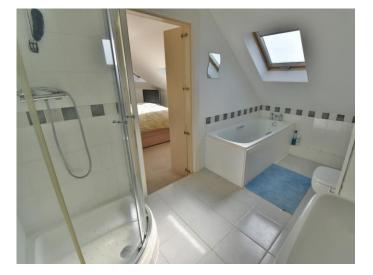

#### First floor:

- Bedroom one has a range of bespoke bedroom furniture, cupboards and walk-in wardrobe with Velux windows
- En-suite bathroom comprising a four piece suite comprising shower cubicle, panelled bath, WC, wash hand basin and Velux window and tiled flooring
- Bedroom two with Velux windows
- En-suite bathroom comprising a four piece suite with shower cubicle, panelled bath, WC, wash hand basin and Velux window and tiled flooring