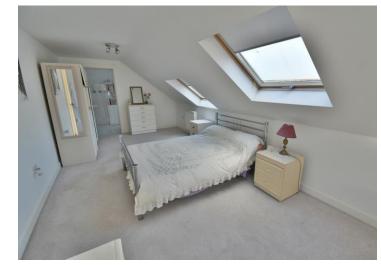

#### First floor:

- Bedroom one has a range of bespoke bedroom furniture, cupboards and walk-in wardrobe with Velux windows
- En-suite bathroom comprising a four piece suite comprising shower cubicle, panelled bath, WC, wash hand basin and Velux window and tiled flooring
- Bedroom two with Velux windows
- En-suite bathroom comprising a four piece suite with shower cubicle, panelled bath, WC, wash hand basin and Velux window and tiled flooring