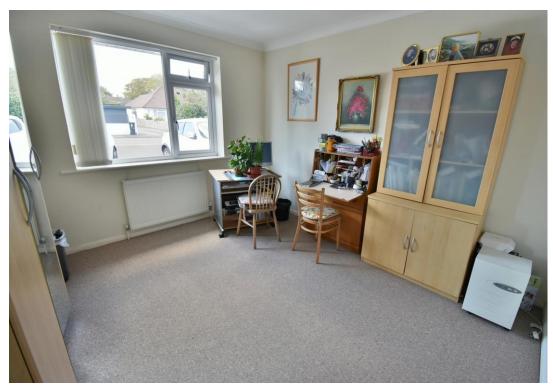

### Ground floor:

- Reception hallway impressive hallway with staircase to first floor and storage/cloaks cupboard
- WC
- Shower room
- Dining area elegant open plan space with two double glazed windows and ceramic style tiled flooring continuing from the hall into the kitchen
- Kitchen comprehensive range of base and wall mounted units with worktops, integrated oven and inset hob, concealed appliances, sink with double glazed window above, double glazed door to side aspect
- Sitting room 22ft x 17ft 9in superb dual aspect room with double glaze sliding patio doors giving access to the rear garden
- Bedroom three is an impressive, versatile room with double glazed door to the garden
- Bedroom four with double glazed window to the front aspect