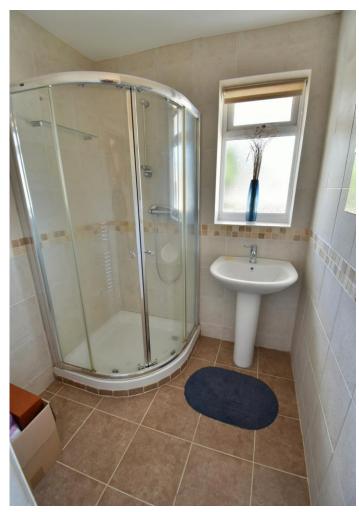

### Ground floor:

- Reception hallway impressive hallway with staircase to first floor and storage/cloaks cupboard
- WC
- Shower room
- Dining area elegant open plan space with two double glazed windows and ceramic style tiled flooring continuing from the hall into the kitchen
- Kitchen comprehensive range of base and wall mounted units with worktops, integrated oven and inset hob, concealed appliances, sink with double glazed window above, double glazed door to side aspect
- Sitting room 22ft x 17ft 9in superb dual aspect room with double glaze sliding patio doors giving access to the rear garden
- Bedroom three is an impressive, versatile room with double glazed door to the garden
- Bedroom four with double glazed window to the front aspect

#### First floor:

- Bedroom one has a range of bespoke bedroom furniture, cupboards and walk-in wardrobe with Velux windows
- En-suite bathroom comprising a four piece suite comprising shower cubicle, panelled bath, WC, wash hand basin and Velux window and tiled flooring
- Bedroom two with Velux windows
- En-suite bathroom comprising a four piece suite with shower cubicle, panelled bath, WC, wash hand basin and Velux window and tiled flooring