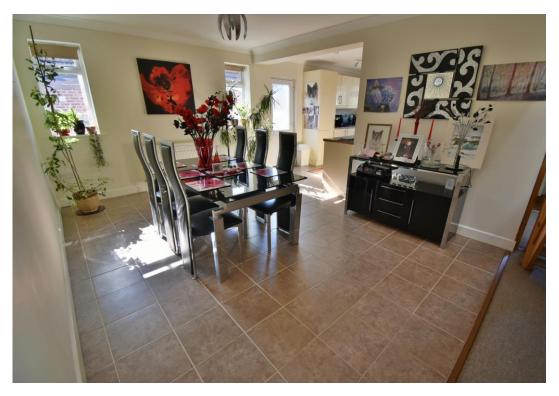

The accommodation comprised four well proportioned bedrooms over two floors with two en-suites on the first floor and a flexible 30ft bedroom on the ground floor with patio doors to the garden (ideal for further configuration to an annexe adjacent to the 30ft garage). There is an impressive reception hallway with imposing staircase and open plan dining area leading to the kitchen whilst the living room has a dual aspect with sliding double glazed patio doors giving access to and making full use of the garden views. There is an impressive reception hallway with imposing staircase and open plan dining area leading to the kitchen whilst the living room has a dual aspect with sliding access to and making full use of the garden views. There is an use of the garden views is a dual aspect with sliding patio doors giving access to and making full use of the garden views.

### Ground floor:

- Reception hallway impressive hallway with staircase to first floor and storage/cloaks cupboard
- WC
- Shower room
- Dining area elegant open plan space with two double glazed windows and ceramic style tiled flooring continuing from the hall into the kitchen
- Kitchen comprehensive range of base and wall mounted units with worktops, integrated oven and inset hob, concealed appliances, sink with double glazed window above, double glazed door to side aspect
- Sitting room 22ft x 17ft 9in superb dual aspect room with double glaze sliding patio doors giving access to the rear garden
- Bedroom three is an impressive, versatile room with double glazed door to the garden
- Bedroom four with double glazed window to the front aspect