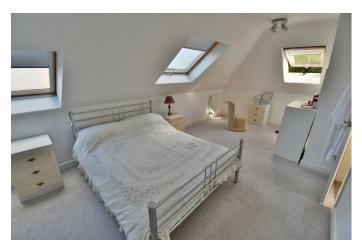

#### First floor:

- Bedroom one has a range of bespoke bedroom furniture, cupboards and walk-in wardrobe with Velux windows
- En-suite bathroom comprising a four piece suite comprising shower cubicle, panelled bath, WC, wash hand basin and Velux window and tiled flooring
- Bedroom two with Velux windows
- En-suite bathroom comprising a four piece suite with shower cubicle, panelled bath, WC, wash hand basin and Velux window and tiled flooring