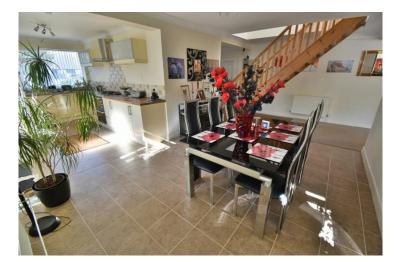

The accommodation comprised four well proportioned bedrooms over two floors with two en-suites on the first floor and a flexible 30ft bedroom on the ground floor with patio doors to the garden (ideal for further configuration to an annexe adjacent to the 30ft garage). There is an impressive reception hallway with imposing staircase and open plan dining area leading to the kitchen whilst the living room has a dual aspect with sliding double glazed patio doors giving access to and making full use of the garden views. There is an impressive reception hallway with imposing staircase and open plan dining area leading to the kitchen whilst the living room has a dual aspect with sliding access to and making full use of the garden views. There is an use of the garden views is a dual aspect with sliding patio doors giving access to and making full use of the garden views.

### Ground floor:

- Reception hallway impressive hallway with staircase to first floor and storage/cloaks cupboard
- WC
- Shower room
- Dining area elegant open plan space with two double glazed windows and ceramic style tiled flooring continuing from the hall into the kitchen
- Kitchen comprehensive range of base and wall mounted units with worktops, integrated oven and inset hob, concealed appliances, sink with double glazed window above, double glazed door to side aspect
- Sitting room 22ft x 17ft 9in superb dual aspect room with double glaze sliding patio doors giving access to the rear garden
- Bedroom three is an impressive, versatile room with double glazed door to the garden
- Bedroom four with double glazed window to the front aspect