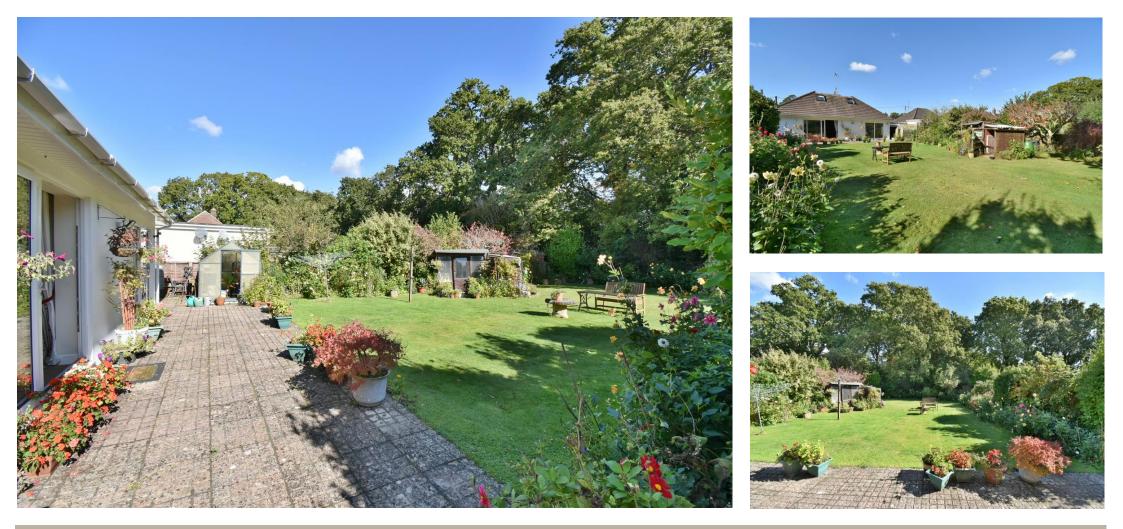

The rear garden is a particular feature providing a wonderful mature wooded backdrop, vast section of lawn, shrub and flower beds and a private south westerly side aspect.

## Outside

- The front garden has a well proportioned driveway with parking and turning space for several vehicles
- The rear garden measures approximately 95ft x 50ft and has been beautifully landscaped to provide a mature wooded rear backdrop, collection of well maintained mature borders, shrubs and flower beds, vast level lawn and private patio enclosed by timber fencing