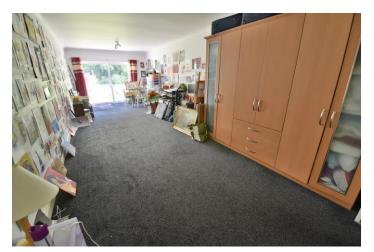

### Ground floor:

- Reception hallway impressive hallway with staircase to first floor and storage/cloaks cupboard
- WC
- Shower room
- Dining area elegant open plan space with two double glazed windows and ceramic style tiled flooring continuing from the hall into the kitchen
- Kitchen comprehensive range of base and wall mounted units with worktops, integrated oven and inset hob, concealed appliances, sink with double glazed window above, double glazed door to side aspect
- Sitting room 22ft x 17ft 9in superb dual aspect room with double glaze sliding patio doors giving access to the rear garden
- Bedroom three is an impressive, versatile room with double glazed door to the garden
- Bedroom four with double glazed window to the front aspect