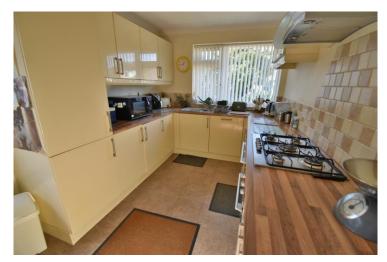

### Ground floor:

- Reception hallway impressive hallway with staircase to first floor and storage/cloaks cupboard
- WC
- Shower room
- Dining area elegant open plan space with two double glazed windows and ceramic style tiled flooring continuing from the hall into the kitchen
- Kitchen comprehensive range of base and wall mounted units with worktops, integrated oven and inset hob, concealed appliances, sink with double glazed window above, double glazed door to side aspect
- Sitting room 22ft x 17ft 9in superb dual aspect room with double glaze sliding patio doors giving access to the rear garden
- Bedroom three is an impressive, versatile room with double glazed door to the garden
- Bedroom four with double glazed window to the front aspect