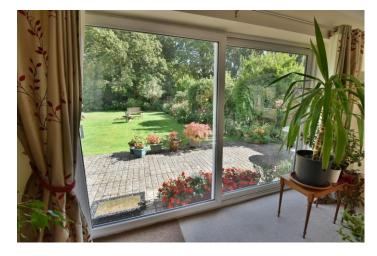

The rear garden is a particular feature providing a wonderful mature wooded backdrop, vast section of lawn, shrub and flower beds and a private south westerly side aspect.

## Outside

- The front garden has a well proportioned driveway with parking and turning space for several vehicles
- The rear garden measures approximately 95ft x 50ft and has been beautifully landscaped to provide a mature wooded rear backdrop, collection of well maintained mature borders, shrubs and flower beds, vast level lawn and private patio enclosed by timber fencing