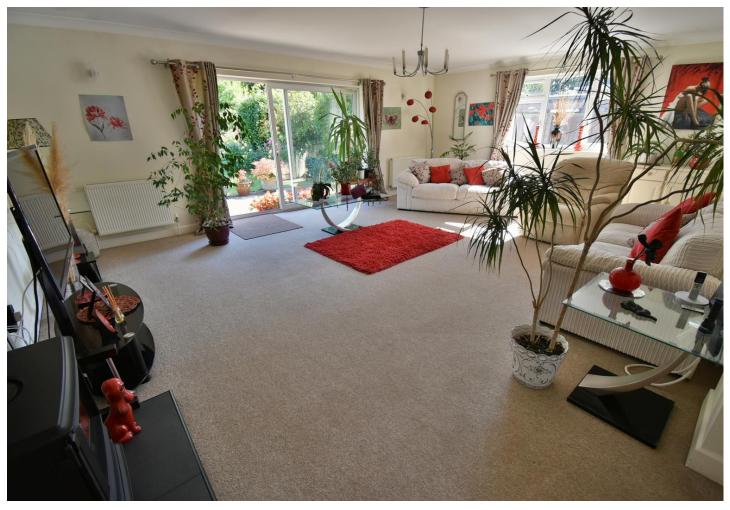

The accommodation comprised four well proportioned bedrooms over two floors with two en-suites on the first floor and a flexible 30ft bedroom on the ground floor with patio doors to the garden (ideal for further configuration to an annexe adjacent to the 30ft garage). There is an impressive reception hallway with imposing staircase and open plan dining area leading to the kitchen whilst the living room has a dual aspect with sliding double glazed patio doors giving access to and making full use of the garden views. There is an impressive reception hallway with imposing staircase and open plan dining area leading to the kitchen whilst the living room has a dual aspect with sliding access to and making full use of the garden views. There is an use of the garden views is a dual aspect with sliding patio doors giving access to and making full use of the garden views.

### Ground floor:

- Reception hallway impressive hallway with staircase to first floor and storage/cloaks cupboard
- WC
- Shower room
- Dining area elegant open plan space with two double glazed windows and ceramic style tiled flooring continuing from the hall into the kitchen
- Kitchen comprehensive range of base and wall mounted units with worktops, integrated oven and inset hob, concealed appliances, sink with double glazed window above, double glazed door to side aspect
- Sitting room 22ft x 17ft 9in superb dual aspect room with double glaze sliding patio doors giving access to the rear garden
- Bedroom three is an impressive, versatile room with double glazed door to the garden
- Bedroom four with double glazed window to the front aspect