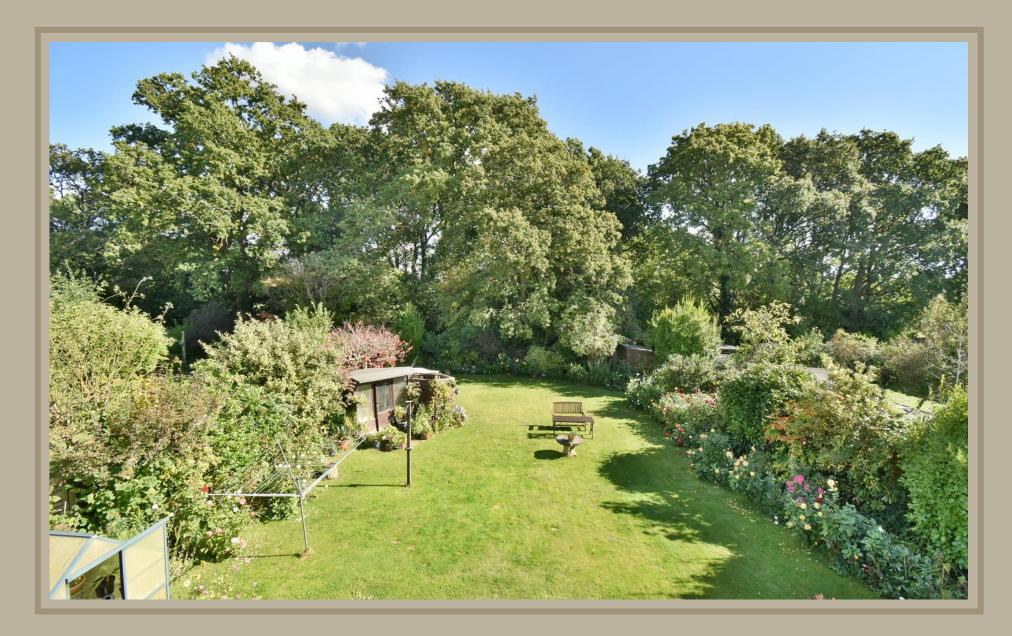

The rear garden is a particular feature providing a wonderful mature wooded backdrop, vast section of lawn, shrub and flower beds and a private south westerly side aspect.

## Outside

- The front garden has a well proportioned driveway with parking and turning space for several vehicles
- The rear garden measures approximately 95ft x 50ft and has been beautifully landscaped to provide a mature wooded rear backdrop, collection of well maintained mature borders, shrubs and flower beds, vast level lawn and private patio enclosed by timber fencing