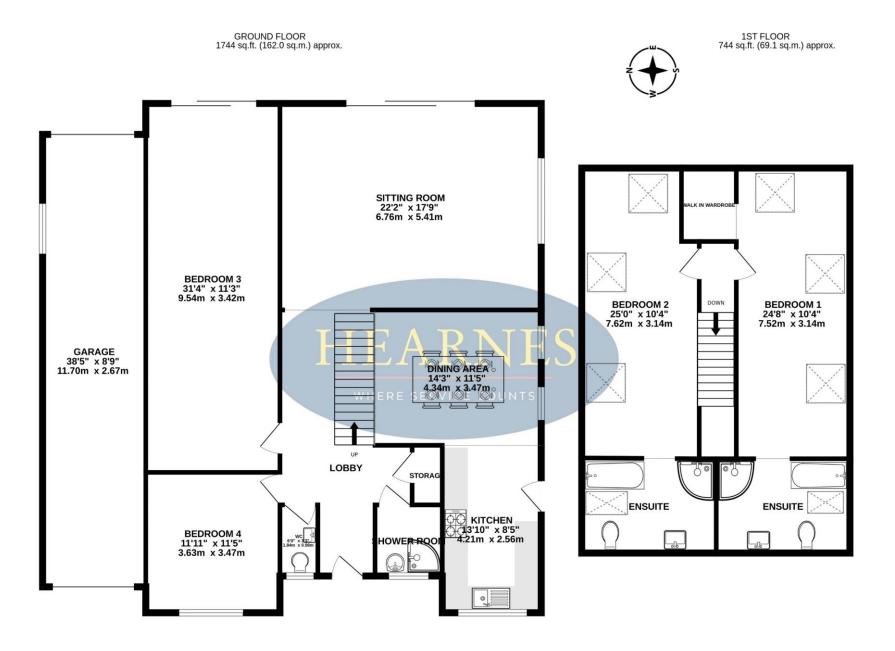

The accommodation comprised four well proportioned bedrooms over two floors with two en-suites on the first floor and a flexible 30ft bedroom on the ground floor with patio doors to the garden (ideal for further configuration to an annexe adjacent to the 30ft garage). There is an impressive reception hallway with imposing staircase and open plan dining area leading to the kitchen whilst the living room has a dual aspect with sliding double glazed patio doors giving access to and making full use of the garden views. There is an impressive reception hallway with imposing staircase and open plan dining area leading to the kitchen whilst the living room has a dual aspect with sliding access to and making full use of the garden views. There is an use of the garden views is a dual aspect with sliding patio doors giving access to and making full use of the garden views.

### Ground floor:

- Reception hallway impressive hallway with staircase to first floor and storage/cloaks cupboard
- WC
- Shower room
- Dining area elegant open plan space with two double glazed windows and ceramic style tiled flooring continuing from the hall into the kitchen
- Kitchen comprehensive range of base and wall mounted units with worktops, integrated oven and inset hob, concealed appliances, sink with double glazed window above, double glazed door to side aspect
- Sitting room 22ft x 17ft 9in superb dual aspect room with double glaze sliding patio doors giving access to the rear garden
- Bedroom three is an impressive, versatile room with double glazed door to the garden
- Bedroom four with double glazed window to the front aspect

#### First floor:

- Bedroom one has a range of bespoke bedroom furniture, cupboards and walk-in wardrobe with Velux windows
- En-suite bathroom comprising a four piece suite comprising shower cubicle, panelled bath, WC, wash hand basin and Velux window and tiled flooring
- Bedroom two with Velux windows
- En-suite bathroom comprising a four piece suite with shower cubicle, panelled bath, WC, wash hand basin and Velux window and tiled flooring

#### TOTAL FLOOR AREA : 2488 sq.ft. (231.1 sq.m.) approx.

Whilst every attempt has been made to ensure the accuracy of the floorplan contained here, measurements of doors, windows, rooms and any other items are approximate and no responsibility is taken for any error, omission or mis-statement. This plan is for illustrative purposes only and should be used as such by any prospective purchaser. The services, systems and appliances shown have not been tested and no guarantee as to their operability or efficiency can be given. Made with Metropix ©2024