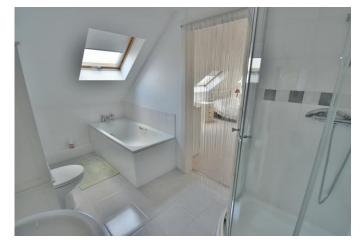

#### First floor:

- Bedroom one has a range of bespoke bedroom furniture, cupboards and walk-in wardrobe with Velux windows
- En-suite bathroom comprising a four piece suite comprising shower cubicle, panelled bath, WC, wash hand basin and Velux window and tiled flooring
- Bedroom two with Velux windows
- En-suite bathroom comprising a four piece suite with shower cubicle, panelled bath, WC, wash hand basin and Velux window and tiled flooring