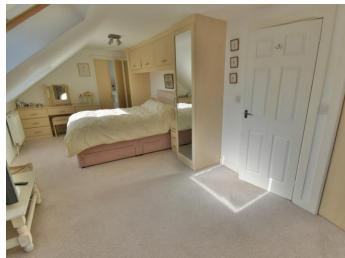

#### First floor:

- Bedroom one has a range of bespoke bedroom furniture, cupboards and walk-in wardrobe with Velux windows
- En-suite bathroom comprising a four piece suite comprising shower cubicle, panelled bath, WC, wash hand basin and Velux window and tiled flooring
- Bedroom two with Velux windows
- En-suite bathroom comprising a four piece suite with shower cubicle, panelled bath, WC, wash hand basin and Velux window and tiled flooring