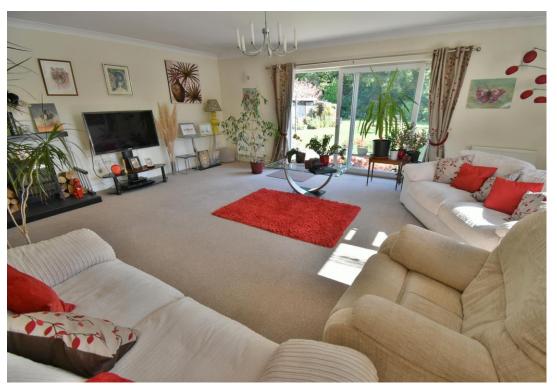

The accommodation comprised four well proportioned bedrooms over two floors with two en-suites on the first floor and a flexible 30ft bedroom on the ground floor with patio doors to the garden (ideal for further configuration to an annexe adjacent to the 30ft garage). There is an impressive reception hallway with imposing staircase and open plan dining area leading to the kitchen whilst the living room has a dual aspect with sliding double glazed patio doors giving access to and making full use of the garden views. There is an impressive reception hallway with imposing staircase and open plan dining area leading to the kitchen whilst the living room has a dual aspect with sliding access to and making full use of the garden views. There is an use of the garden views is a dual aspect with sliding patio doors giving access to and making full use of the garden views.

### Ground floor:

- Reception hallway impressive hallway with staircase to first floor and storage/cloaks cupboard
- WC
- Shower room
- Dining area elegant open plan space with two double glazed windows and ceramic style tiled flooring continuing from the hall into the kitchen
- Kitchen comprehensive range of base and wall mounted units with worktops, integrated oven and inset hob, concealed appliances, sink with double glazed window above, double glazed door to side aspect
- Sitting room 22ft x 17ft 9in superb dual aspect room with double glaze sliding patio doors giving access to the rear garden
- Bedroom three is an impressive, versatile room with double glazed door to the garden
- Bedroom four with double glazed window to the front aspect