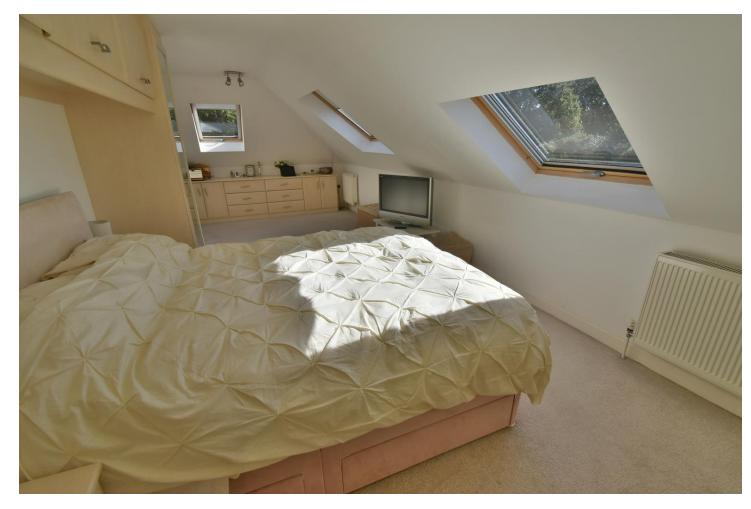

#### First floor:

- Bedroom one has a range of bespoke bedroom furniture, cupboards and walk-in wardrobe with Velux windows
- En-suite bathroom comprising a four piece suite comprising shower cubicle, panelled bath, WC, wash hand basin and Velux window and tiled flooring
- Bedroom two with Velux windows
- En-suite bathroom comprising a four piece suite with shower cubicle, panelled bath, WC, wash hand basin and Velux window and tiled flooring