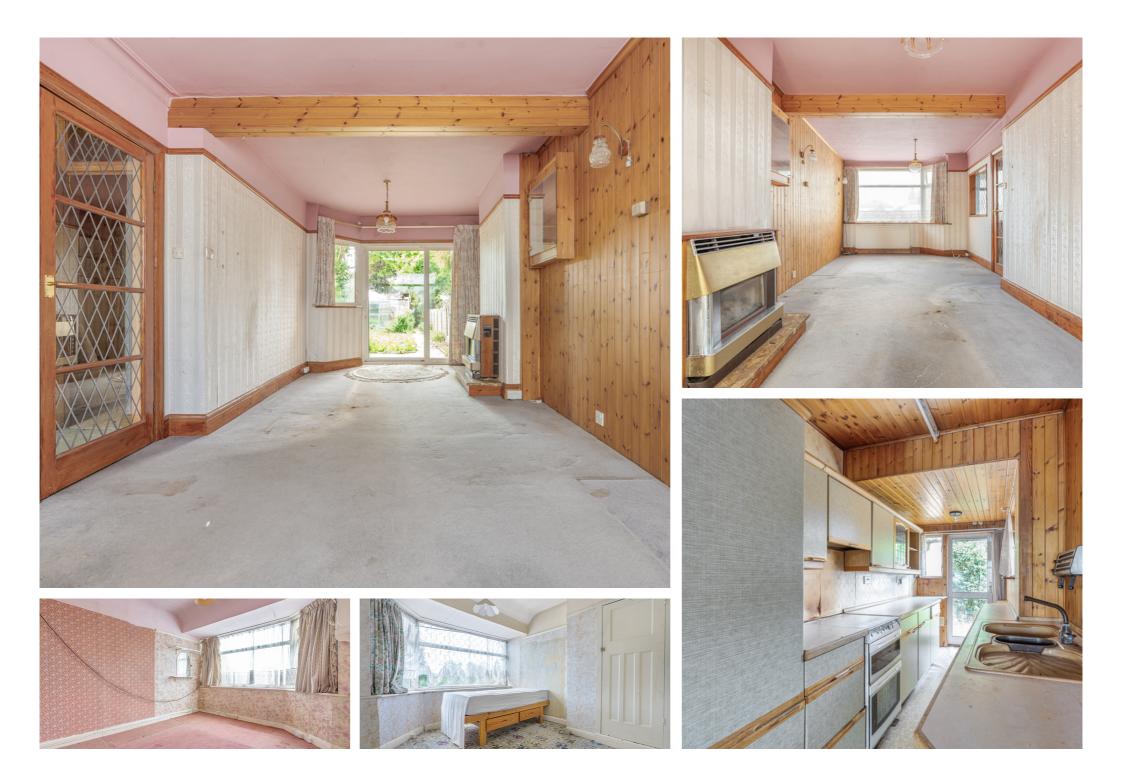

#### 3 Bedroom Terraced House - £375,000 Freehold

SPACIOUS THREE BEDROOM PROPERTY SITUATED ALONG THIS MUCH SOUGHT AFTER ROAD IDEALLY LOCATED FOR EASY ACCESS TO STAINES TOWN CENTRE, MAINLINE TRAIN STATION, LOCAL SHOPS & SCHOOLS. The property is in need of updating throughout but currently benefits from a spacious lounge/diner, separate fitted kitchen, three wellproportioned bedrooms, bathroom, large secluded rear garden and off-street parking. No Onward Chain. Viewings Highly Recommended!