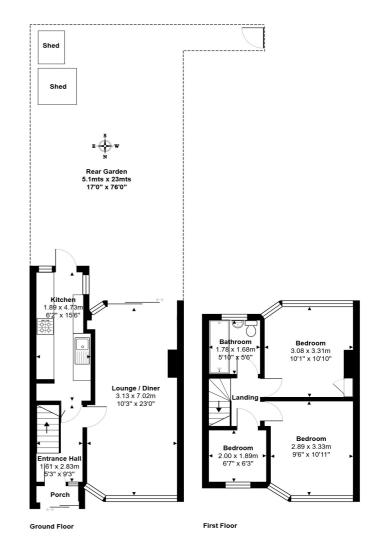

#### 3 Bedroom Terraced House - £375,000 Freehold

SPACIOUS THREE BEDROOM PROPERTY SITUATED ALONG THIS MUCH SOUGHT AFTER ROAD IDEALLY LOCATED FOR EASY ACCESS TO STAINES TOWN CENTRE, MAINLINE TRAIN STATION, LOCAL SHOPS & SCHOOLS. The property is in need of updating throughout but currently benefits from a spacious lounge/diner, separate fitted kitchen, three wellproportioned bedrooms, bathroom, large secluded rear garden and off-street parking. No Onward Chain. Viewings Highly Recommended!

#### **Key Features**

SPACIOUS THREE BEDROOM OFF-STREET PARKING CLOSE TO TOWN CENTRE & MAINLINE TRAIN STATION GREAT SCOPE FOR ALTERATION/EXTENSION (S.T.R.P.P) NO ONWARD CHAIN

Total Area: 68.4 m<sup>2</sup> ... 736 ft<sup>2</sup> All measurements are approximate and for display purposes only