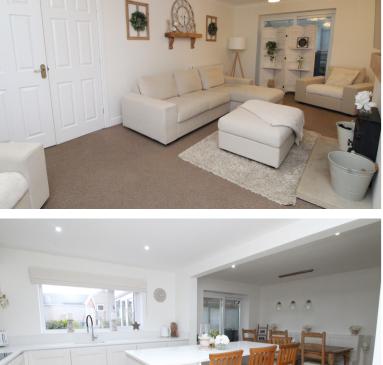

In brief the accommodation comprises -

Ground Floor - Entrance hall with cloaks, w.c., Spacious Living Room with bay window to the front and patio doors to the rear, Study with window to the side, a real feature of this property is its well appointed Dining Kitchen which has a comprehensive range of modern fitted base and wall units with quartz worktops, Breakfast Island, appliances that include a double oven, induction hob with down draft extractor, microwave, dishwasher, window to the rear and patio doors opening to the conservatory, Large Conservatory which can be access from both the living room and dining kitchen and has double doors opening to the rear, Utility Room with plumbing for washing machine and side entrance door.