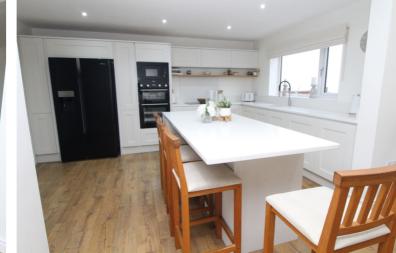

In brief the accommodation comprises -

Ground Floor - Entrance hall with cloaks, w.c., Spacious Living Room with bay window to the front and patio doors to the rear, Study with window to the side, a real feature of this property is its well appointed Dining Kitchen which has a comprehensive range of modern fitted base and wall units with quartz worktops, Breakfast Island, appliances that include a double oven, induction hob with down draft extractor, microwave, dishwasher, window to the rear and patio doors opening to the conservatory, Large Conservatory which can be access from both the living room and dining kitchen and has double doors opening to the rear, Utility Room with plumbing for washing machine and side entrance door.