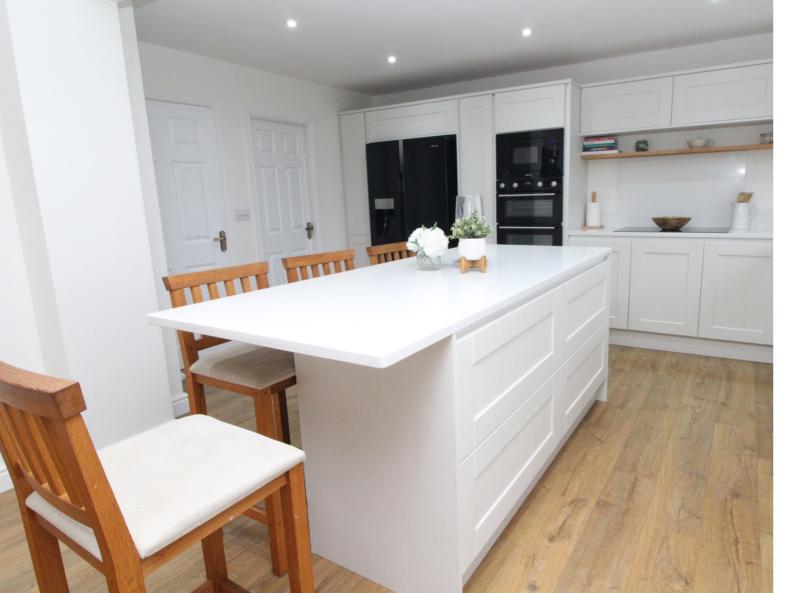

In brief the accommodation comprises -

Ground Floor - Entrance hall with cloaks, w.c., Spacious Living Room with bay window to the front and patio doors to the rear, Study with window to the side, a real feature of this property is its well appointed Dining Kitchen which has a comprehensive range of modern fitted base and wall units with quartz worktops, Breakfast Island, appliances that include a double oven, induction hob with down draft extractor, microwave, dishwasher, window to the rear and patio doors opening to the conservatory, Large Conservatory which can be access from both the living room and dining kitchen and has double doors opening to the rear, Utility Room with plumbing for washing machine and side entrance door.