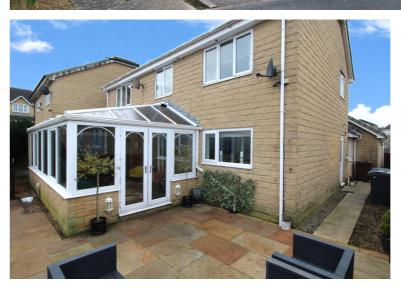

In brief the accommodation comprises -

Ground Floor - Entrance hall with cloaks, w.c., Spacious Living Room with bay window to the front and patio doors to the rear, Study with window to the side, a real feature of this property is its well appointed Dining Kitchen which has a comprehensive range of modern fitted base and wall units with quartz worktops, Breakfast Island, appliances that include a double oven, induction hob with down draft extractor, microwave, dishwasher, window to the rear and patio doors opening to the conservatory, Large Conservatory which can be access from both the living room and dining kitchen and has double doors opening to the rear, Utility Room with plumbing for washing machine and side entrance door.

Gas Central Heating, Solar Panels & Double Glazing.

Outside, double garage with two doors, driveway providing parking, patio to the rear enjoying roof top views, steps down to a lawn garden with pond.

EPC Rating C