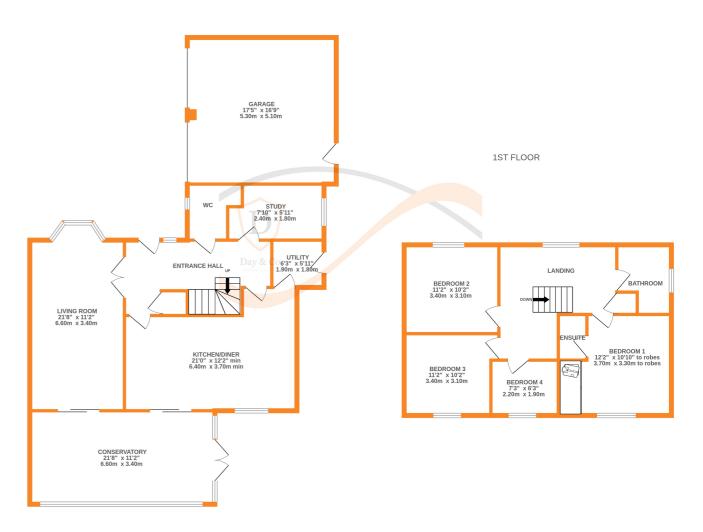

In brief the accommodation comprises -

Ground Floor - Entrance hall with cloaks, w.c., Spacious Living Room with bay window to the front and patio doors to the rear, Study with window to the side, a real feature of this property is its well appointed Dining Kitchen which has a comprehensive range of modern fitted base and wall units with quartz worktops, Breakfast Island, appliances that include a double oven, induction hob with down draft extractor, microwave, dishwasher, window to the rear and patio doors opening to the conservatory, Large Conservatory which can be access from both the living room and dining kitchen and has double doors opening to the rear, Utility Room with plumbing for washing machine and side entrance door.

First Floor - Impressive landing, Main Bedroom has built in wardrobes and an en-suite shower room, Three further Bedrooms and completing the accommodation is the house bathroom with modern suite comprising of a bath with shower over and screen, w.c., vanity wash hand basin, towel radiator.

Gas Central Heating, Solar Panels & Double Glazing.

Outside, double garage with two doors, driveway providing parking, patio to the rear enjoying roof top views, steps down to a lawn garden with pond.

EPC Rating C

## **GROUND FLOOR**

Whilst every attempt has been made to ensure the accuracy of the floorplan contained here, measurements of doors, windows, rooms and any other items are approximate and no responsibility is taken for any error, omission or mis-statement. This plan is for illustrative purposes only and should be used as such by any rospective purchaser. The services, systems and appliances shown have not been tested and no guarantee as to their operability or efficiency can be given.