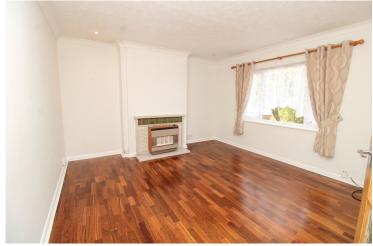

#### Living Room

15' 9" x 12' 8" (4.80m x 3.86m) UPVC window to front aspect, gas fire, TV and telephone points, wood effect floor, radiator.