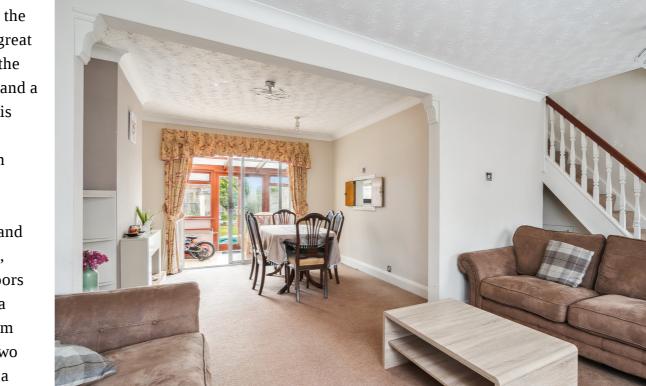

This property is well-presented throughout and the accommodation comprises entrance hall, open plan living / dining room with patio doors leading to conservatory, fitted kitchen with a range of eye and base level units, utility room and cloakroom. To the first floor, there are two double bedrooms one with fitted wardrobes a single bedroom and family bathroom.