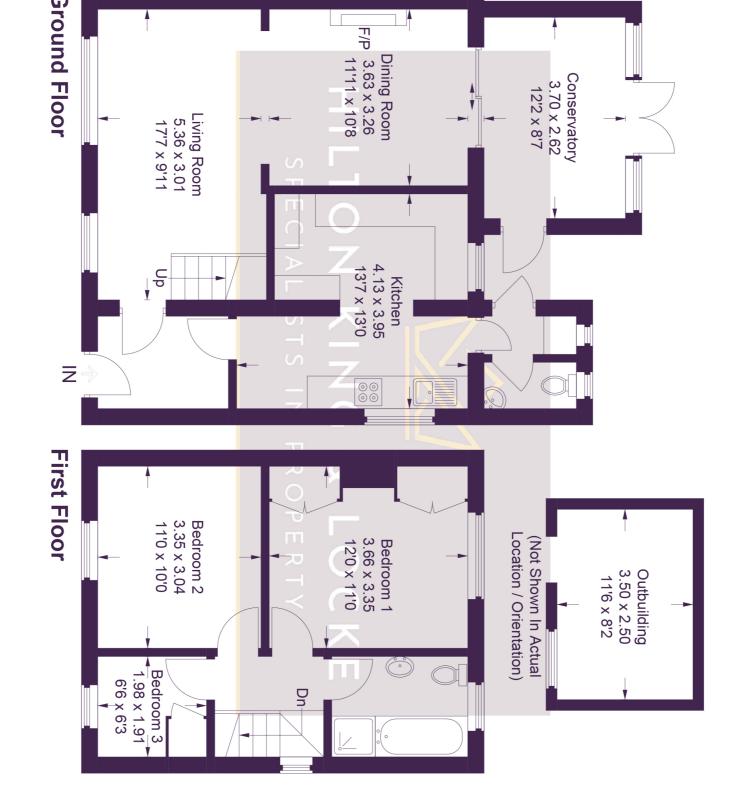

> Tel: 01753 650033 iver@hklhome.co.uk

22 Langley Park

Approximate Gross Internal Area Ground Floor = 64.7 sq m / 696 sq ft First Floor = 36.4 sq m / 392 sq ft Outbuilding = 8.7 sq m / 94 sq ft Total = 109.8 sq m / 1,182 sq ft

This plan is for layout guidance only. Not drawn to scale unless stated. Windows and door openings are approximate. Whilst every care is taken in the preparation of this plan, please check all dimensions, shapes and compass bearings before making any decisions reliant upon them. © CJ Property Marketing Ltd Produced for Hilton king Locke