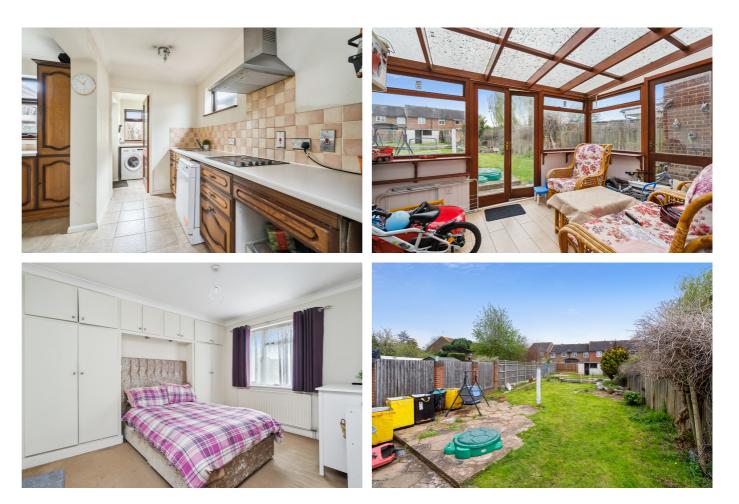

This property is well-presented throughout and the accommodation comprises entrance hall, open plan living / dining room with patio doors leading to conservatory, fitted kitchen with a range of eye and base level units, utility room and cloakroom. To the first floor, there are two double bedrooms one with fitted wardrobes a single bedroom and family bathroom.

To the front there is off street parking and to the rear there is a good sized well-maintained lawned garden.

Langley Park Road is situated within walking distance to Iver village where there is a range of shopping amenities, post office, bus

Photographs etc: The photographs show only certain parts of the property as they appeared at the time they were taken. Areas, measurements and distances given are approximate only.

23 High Street Iver Buckinghamshire SL0 9ND