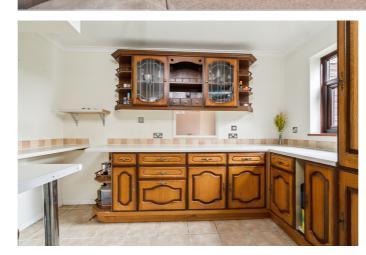

This property is well-presented throughout and the accommodation comprises entrance hall, open plan living / dining room with patio doors leading to conservatory, fitted kitchen with a range of eye and base level units, utility room and cloakroom. To the first floor, there are two double bedrooms one with fitted wardrobes a single bedroom and family bathroom.