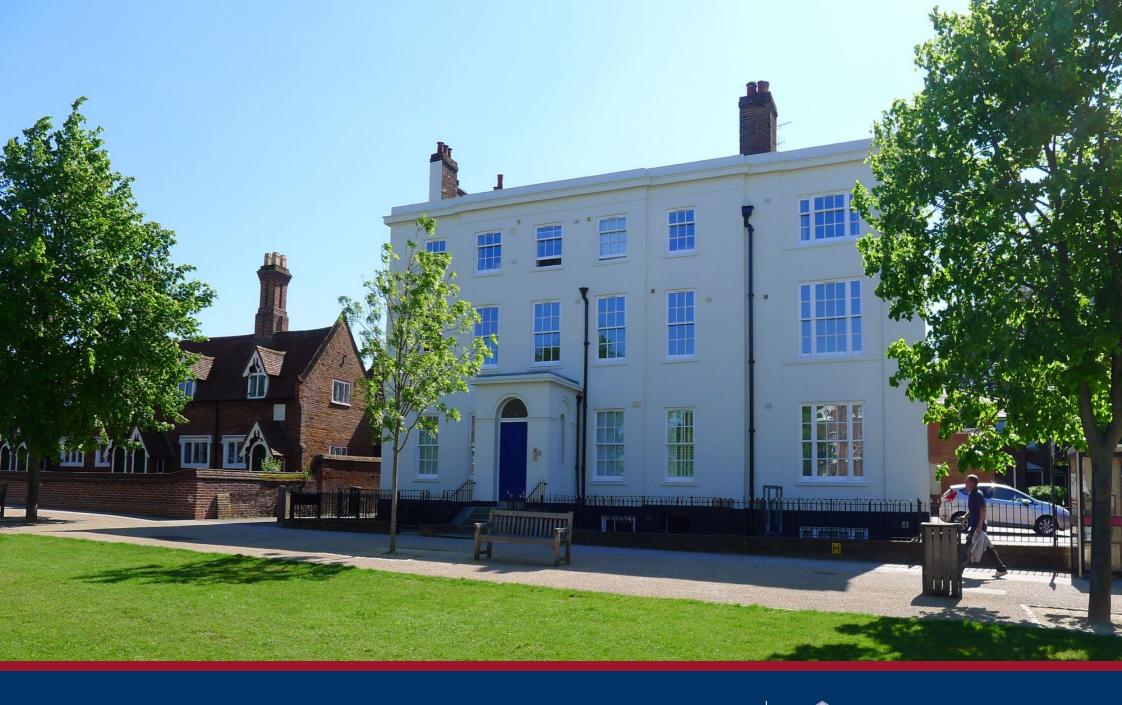

#### Lounge:

Abt: 11' 6" x 14' 11" (3.51m x 4.55m) Good sized bright and airy lounge with access to balcony. Wood effect flooring. Electric heater to wall. Up lights to walls.