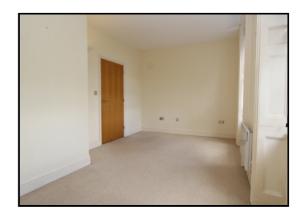

#### **Bedroom:**

Abt: 9' 7" x 16' 7" (2.92m x 5.05m) Double bedroom with double aspect sash style windows. Electric heater to wall. Beige carpet to flooring.