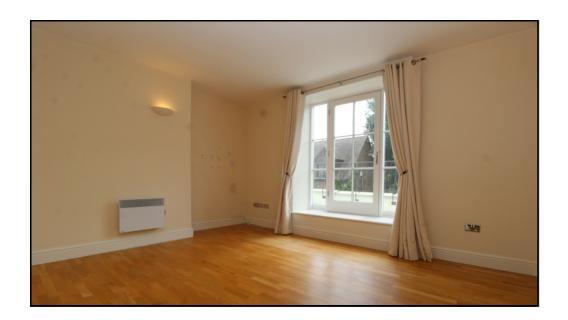

#### **Bedroom:**

Abt: 9' 7" x 16' 7" (2.92m x 5.05m) Double bedroom with double aspect sash style windows. Electric heater to wall. Beige carpet to flooring.