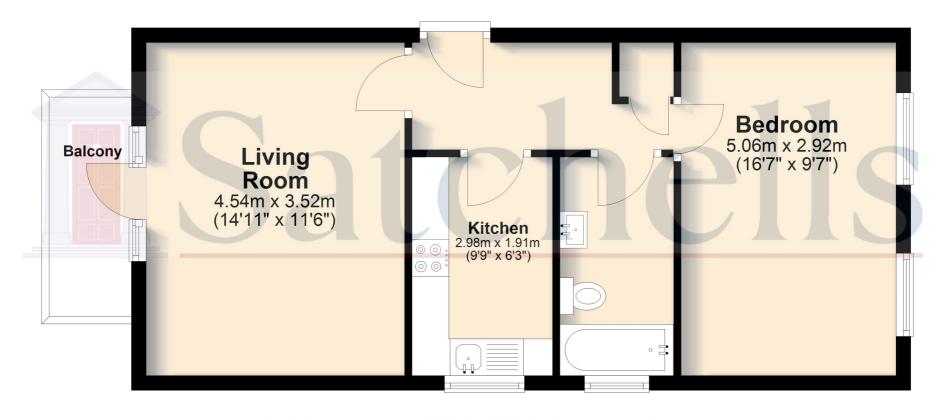

### **First Floor**

For illustrative purposes only - NOT TO SCALE - Measurements shown are approximate. The size and position of doors, windows, appliances and other features are approximate.

Plan produced using PlanUp.