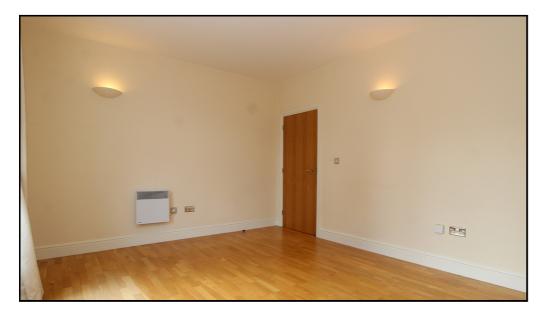

#### Kitchen:

Abt 6' 3" x 9' 9" (1.91m x 2.97m) Range of white base and wall units. Large sash style window with sink and drainer under. Fitted oven and hob with extractor over. Integrated microwave. Black worktops and tiled flooring.