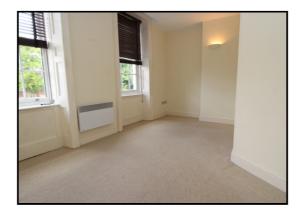

#### Lounge:

Abt: 11' 6" x 14' 11" (3.51m x 4.55m) Good sized bright and airy lounge with access to balcony. Wood effect flooring. Electric heater to wall. Up lights to walls.