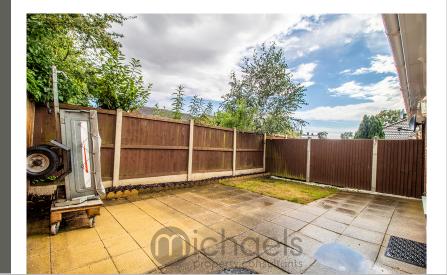

## Garden

To the rear there is a private rear garden which is enclosed by panel fencing with gated side access. The garden offers a patio area and lawn.