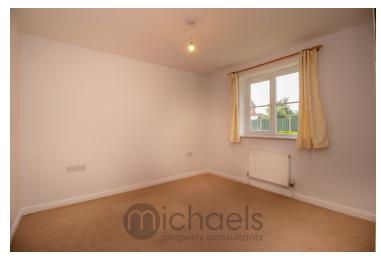

### **Bedroom Two**

9' 4" x 6' 11" (2.84m x 2.11m) With UPVC double glazed window to front, radiator.

## **Bedroom One**

10' 9" x 9' 10" (3.28m x 3.00m) With UPVC double glazed window to front, radiator.