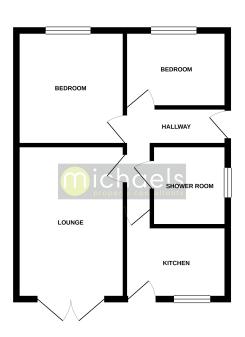

#### **Floorplans**

**GROUND FLOOR** 

### **Bedroom Two**

9' 4" x 6' 11" (2.84m x 2.11m) With UPVC double glazed window to front, radiator.

## **Bedroom One**

10' 9" x 9' 10" (3.28m x 3.00m) With UPVC double glazed window to front, radiator.

#### **Shower Room**

Double glazed window, walk in shower, low level WC, wash hand basin.

# Lounge

13' 9" x 9' 10" (4.19m x 3.00m) With UPVC French doors to rear, radiator, TV point.

### Kitchen

9' 3" x 6' 11" (2.82m x 2.11m) With UPVC double glazed window and door to rear, a range of matching eye level and base units with drawers and worktops over, inset sink and drainer, tiled splashbacks, NEFF in built oven, space for washing machine, integrated fridge/freezer.