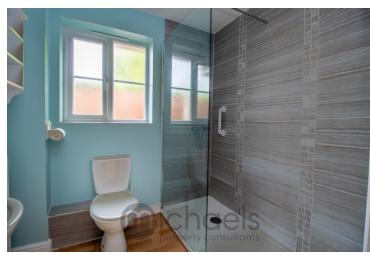

#### **Shower Room**

Double glazed window, walk in shower, low level WC, wash hand basin.