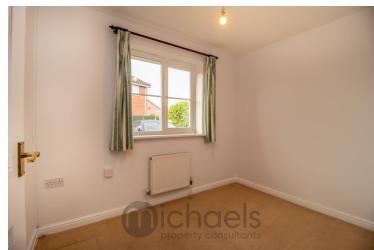

### **Bedroom Two**

9' 4" x 6' 11" (2.84m x 2.11m) With UPVC double glazed window to front, radiator.

## **Bedroom One**

10' 9" x 9' 10" (3.28m x 3.00m) With UPVC double glazed window to front, radiator.