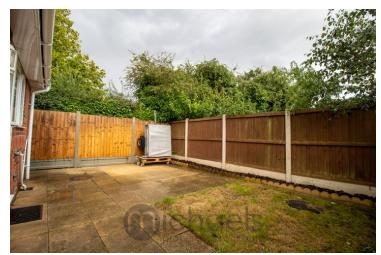

## Garden

To the rear there is a private rear garden which is enclosed by panel fencing with gated side access. The garden offers a patio area and lawn.