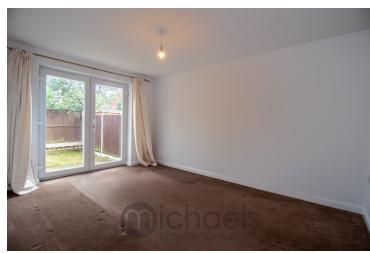

# Lounge

13' 9" x 9' 10" (4.19m x 3.00m) With UPVC French doors to rear, radiator, TV point.