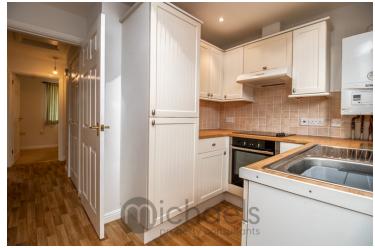

### Kitchen

9' 3" x 6' 11" (2.82m x 2.11m) With UPVC double glazed window and door to rear, a range of matching eye level and base units with drawers and worktops over, inset sink and drainer, tiled splashbacks, NEFF in built oven, space for washing machine, integrated fridge/freezer.