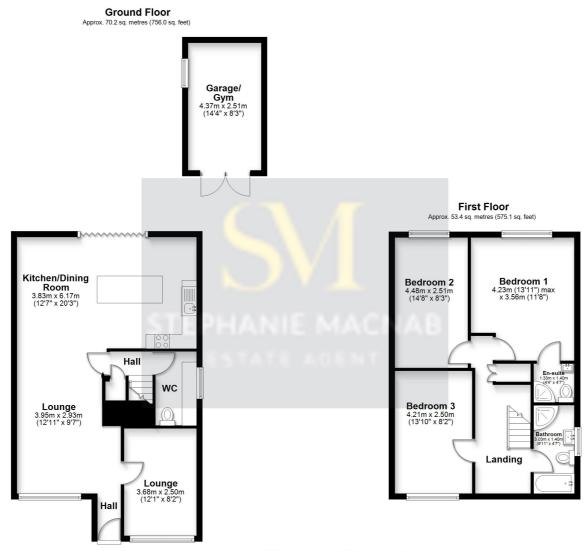

Upstairs, a LOFT CONVERSION completed in 2019 has created a full suite of THREE DOUBLE BEDROOMS, including a main bedroom with EN-SUITE. A modern FAMILY BATHROOM serves the remaining two bedrooms.

Externally, the rear garden was PROFESSIONALLY LANDSCAPED in JULY 2022, featuring sleek paving, low-maintenance artificial turf, built-in seating, and space for outdoor entertaining. A DETACHED GARAGE, positioned behind secure gates, is currently used as a HOME GYM and offers excellent flexibility for storage or conversion.

Further improvements include a NEW MAIN ROOF (October 2019) – creating a home that's ready to move into without compromise.

Total area: approx. 123.7 sq. metres (1331.1 sq. feet)

This floorplan is for illustrative purposes only and is not to scale.
Plan produced using PlanUp.