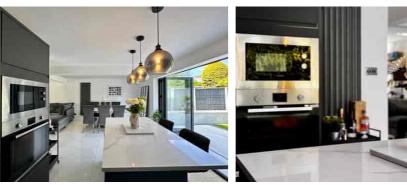

At the heart of the home is a STRIKING KITCHEN/DINING/LIVING SPACE with high-gloss tiled floors, dark matte cabinetry, a large island unit, and full-width BIFOLDING DOORS connecting inside and out. The LOUNGE area provides a cosy retreat to the front of the house, with a further versatile RECEPTION ROOM currently used as a SECONDARY LOUNGE, PLAYROOM or HOME OFFICE.