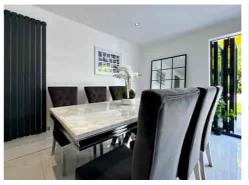

At the heart of the home is a STRIKING KITCHEN/DINING/LIVING SPACE with high-gloss tiled floors, dark matte cabinetry, a large island unit, and full-width BIFOLDING DOORS connecting inside and out. The LOUNGE area provides a cosy retreat to the front of the house, with a further versatile RECEPTION ROOM currently used as a SECONDARY LOUNGE, PLAYROOM or HOME OFFICE.