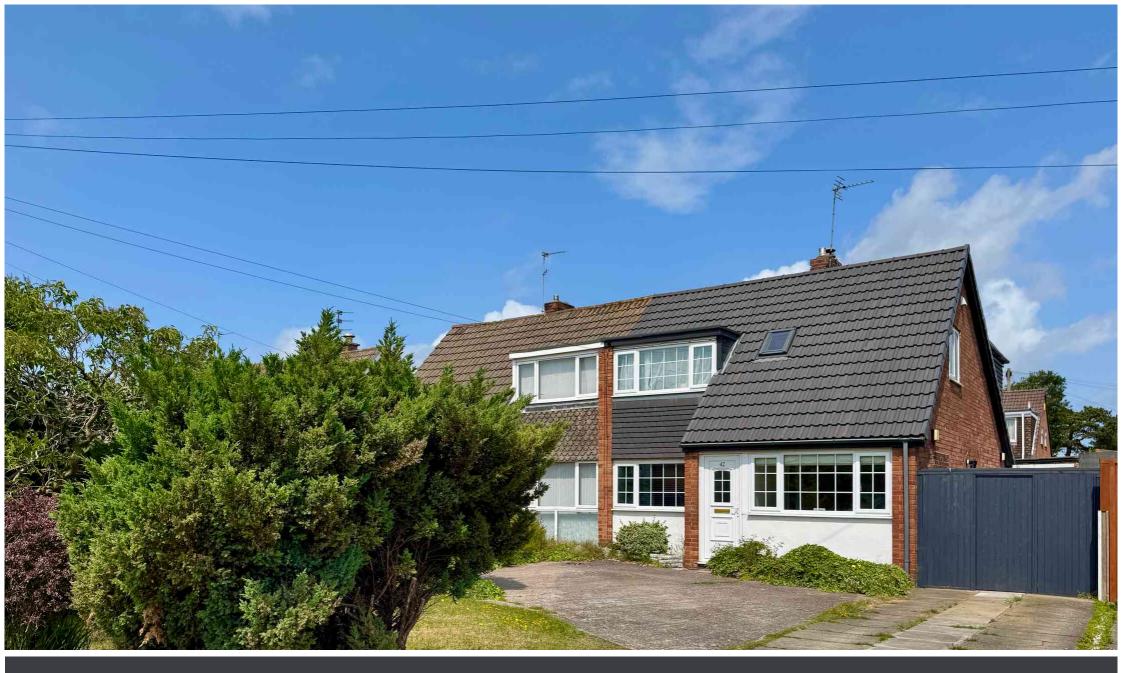

Beechwood Drive, Formby, L37 2DW OFFERS OVER £340,000

Immaculately presented and thoughtfully remodelled, this beautifully updated family home is offered in genuine TURNKEY CONDITION and showcases high-quality finishes throughout. The current owner has carried out a FULL RENOVATION, including a reconfigured ground floor which now offers a bright and sociable OPEN-PLAN LAYOUT flowing seamlessly into a landscaped garden.

Further improvements include a NEW MAIN ROOF (October 2019) – creating a home that's ready to move into without compromise.

Total area: approx. 123.7 sq. metres (1331.1 sq. feet)

This floorplan is for illustrative purposes only and is not to scale.
Plan produced using PlanUp.