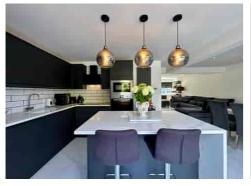

At the heart of the home is a STRIKING KITCHEN/DINING/LIVING SPACE with high-gloss tiled floors, dark matte cabinetry, a large island unit, and full-width BIFOLDING DOORS connecting inside and out. The LOUNGE area provides a cosy retreat to the front of the house, with a further versatile RECEPTION ROOM currently used as a SECONDARY LOUNGE, PLAYROOM or HOME OFFICE.