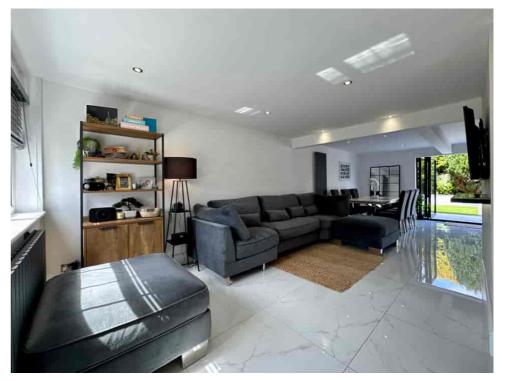

At the heart of the home is a STRIKING KITCHEN/DINING/LIVING SPACE with high-gloss tiled floors, dark matte cabinetry, a large island unit, and full-width BIFOLDING DOORS connecting inside and out. The LOUNGE area provides a cosy retreat to the front of the house, with a further versatile RECEPTION ROOM currently used as a SECONDARY LOUNGE, PLAYROOM or HOME OFFICE.