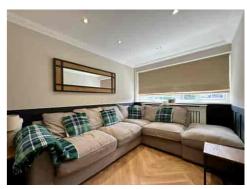

At the heart of the home is a STRIKING KITCHEN/DINING/LIVING SPACE with high-gloss tiled floors, dark matte cabinetry, a large island unit, and full-width BIFOLDING DOORS connecting inside and out. The LOUNGE area provides a cosy retreat to the front of the house, with a further versatile RECEPTION ROOM currently used as a SECONDARY LOUNGE, PLAYROOM or HOME OFFICE.