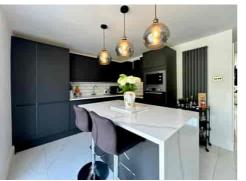

At the heart of the home is a STRIKING KITCHEN/DINING/LIVING SPACE with high-gloss tiled floors, dark matte cabinetry, a large island unit, and full-width BIFOLDING DOORS connecting inside and out. The LOUNGE area provides a cosy retreat to the front of the house, with a further versatile RECEPTION ROOM currently used as a SECONDARY LOUNGE, PLAYROOM or HOME OFFICE.