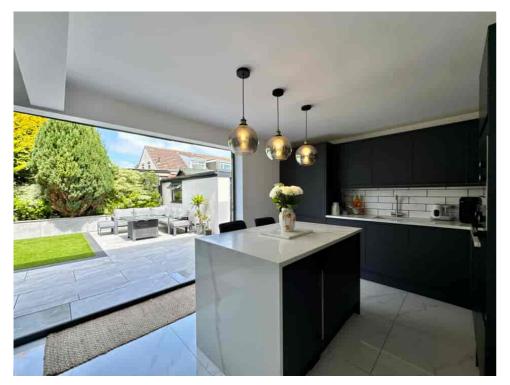

At the heart of the home is a STRIKING KITCHEN/DINING/LIVING SPACE with high-gloss tiled floors, dark matte cabinetry, a large island unit, and full-width BIFOLDING DOORS connecting inside and out. The LOUNGE area provides a cosy retreat to the front of the house, with a further versatile RECEPTION ROOM currently used as a SECONDARY LOUNGE, PLAYROOM or HOME OFFICE.