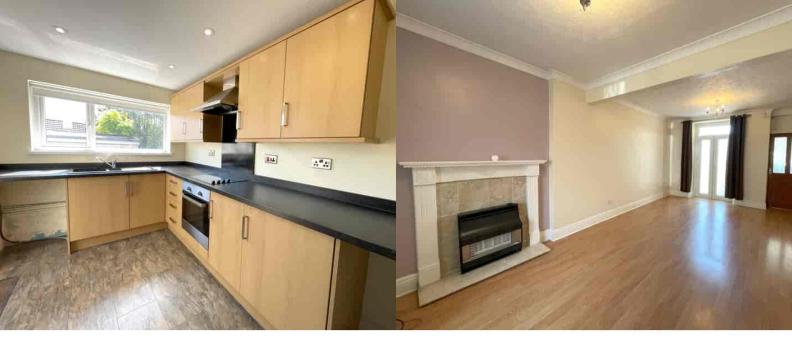

## PROPERTY DESCRIPTION

Bay is delighted to offer for rental, this well-presented, two bedroom end of terrace house with attic conversion. Offered unfurnished, the property briefly comprises, an entrance hallway leading to a living room and adjoining dining room, kitchen/diner with integrated oven, hob, and space for washing machine and fridge/freezer. Upstairs there are two bedrooms (main bedroom with fitted wardrobes) and a bathroom with shower over bath. On the top floor there is an attic conversion for additional storage. Externally, there is a tiered, paved rear garden with side access gate. Gas central heating. Available on a Let Only basis (Landlord Managed Tenancy). Street parking (permit parking available via application through council). Viewing is highly recommended. Virtual viewing video available!