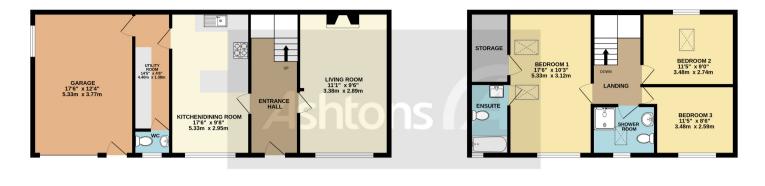

Throughout |

GROUND FLOOR 757 sq.ft. (70.3 sq.m.) approx

TOTAL FLOOR AREA : 1326 sq.ft. (123.2 sq.m.) approx. Whilst every attempt has been made to ensure the accuracy of the floorplan contained here, measurements of doors, windows, rooms and any other items are approximate and no responsibility is taken for any error, omission or mis-statement. This pian is for illustrative purposes only and should be used as such by any prospective purchaser. The services, systems and appliances shown have not been tested and no guarantee as to their operability or efficiency can be given. Made with Metropix ©2023