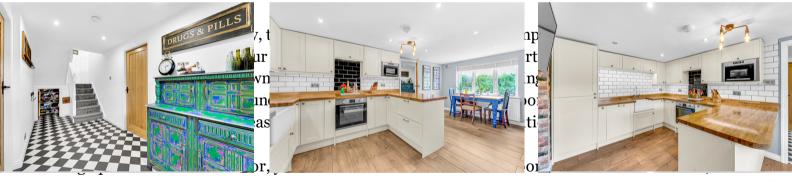

As you step inside, you are greeted by a welcoming and bright hallway, featuring an elegant staircase leading to the first floor. The kitchen is a true delight, boasting a matching range of well-appointed units with integrated appliances, including a charming Belfast sink. The kitchen is finished with a stunning butcher block worktop, adding a touch of warmth and character to the space. The adjacent dining area is generously sized and offers picturesque views over the lovely garden.