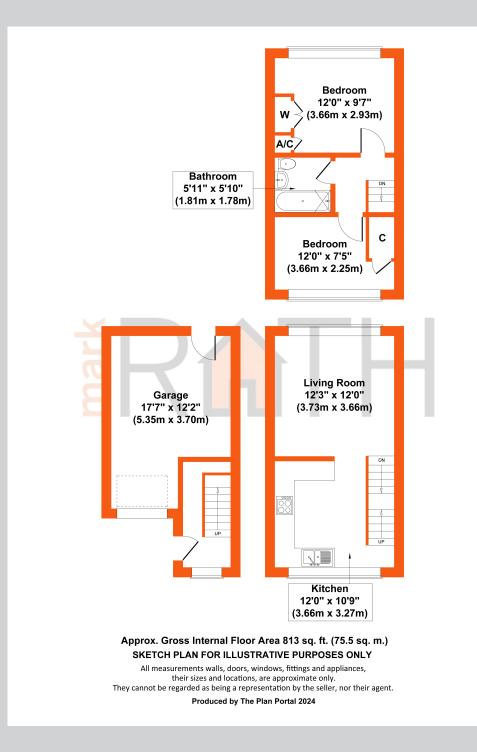

## 7, Ellison Way Wokingham RG40 2AB

This rarely available two bedroom Freehold terrace home is situated right in the heart of town and a short walk from the train station. Ellison way is accessed via the spectacular Elms Field development with its many bars, shops and Everyman Cinema. The accommodation which amounts to 813 sq ft and includes an integral garage and driveway parking comprises: Entrance hall, stairs leading up onto the first floor, good sized bright and airy living room leading into a front facing kitchen. Open plan stairs lead up to a landing, two double bedrooms and a bathroom. The ground floor of the property is a larger than average garage with access out into the enclosed rear garden, some of the neighbouring properties have converted the garage into living accommodation. If you are looking for a peaceful Freehold town centre location literally within seconds of two major big brand supermarkets, coffee shops and restaurants then there is nothing comparable in this price range currently.