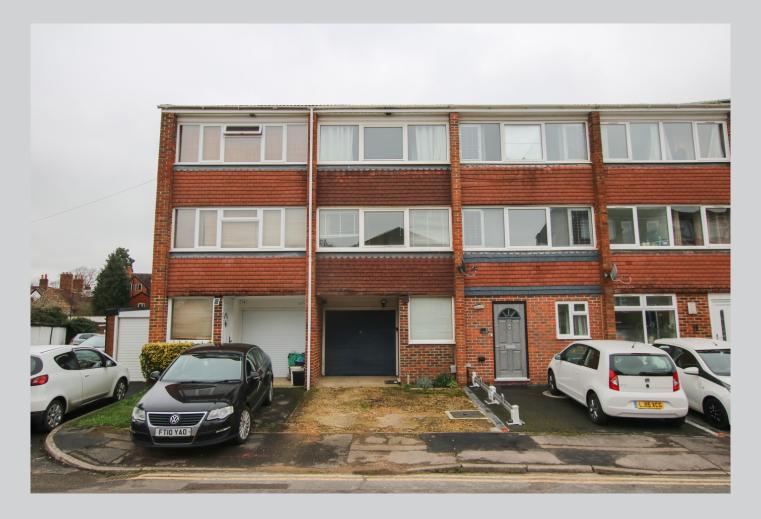

## 7, Ellison Way Wokingham RG40 2AB

This rarely available two bedroom Freehold terrace home is situated right in the heart of town and a short walk from the train station. Ellison way is accessed via the spectacular Elms Field development with its many bars, shops and Everyman Cinema. The accommodation which amounts to 813 sq ft and includes an integral garage and driveway parking comprises: Entrance hall, stairs leading up onto the first floor, good sized bright and airy living room leading into a front facing kitchen. Open plan stairs lead up to a landing, two double bedrooms and a bathroom. The ground floor of the property is a larger than average garage with access out into the enclosed rear garden, some of the neighbouring properties have converted the garage into living accommodation. If you are looking for a peaceful Freehold town centre location literally within seconds of two major big brand supermarkets, coffee shops and restaurants then there is nothing comparable in this price range currently.