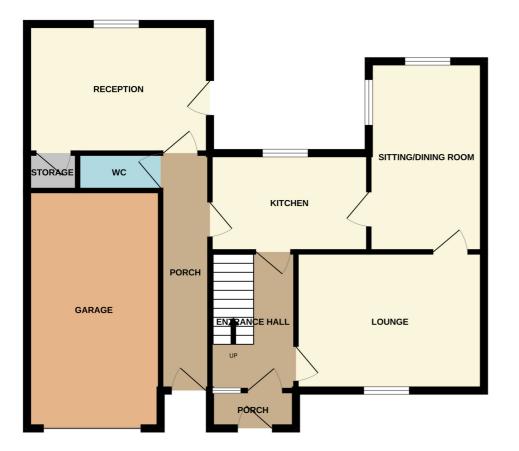

# **Ground Floor**

**Entrance Porch** With entrance door, door to the hallway.

Hallway With central heating radiator, stairs to the first floor, front facing window.

**Lounge 4.91m x 4.31m (16' 1" x 14' 2")** With a front facing window, central heating radiator.

**Extended Dining/Sitting Room 5.23m x 3.21m (17' 2" x 10' 6")** With rear and side facing windows, two central heating radiators.

### Kitchen 4.10m x 3.02m (13' 5" x 9' 11")

A well fitted kitchen with wall and base fitted units, worksurfaces, sink unit, gas hob, electric oven, extractor, tiled floor, rear window, central heating radiator.

#### Side Porch

With entrance door, door to the garage, kitchen and rear occasional room.

#### W.C

With a low flush w.c,

Occasional Room 3.81m x 3.47m (12' 6" x 11' 5") With a storage cupboard, rear window, door to the rear garden.

#### Driveway

Garage

GROUND FLOOR

Whilst every attempt has been made to ensure the accuracy of the floorplan contained here, measurements of doors, windows, rooms and any other items are approximate and no responsibility is taken for any error, omission or mis-statement. This plan is for illustrative purposes only and should be used as such by any prospective purchaser. The services, systems and appliances shown have not been tested and no guarantee as to their operability or efficiency can be given. Made with Metropix ©2024