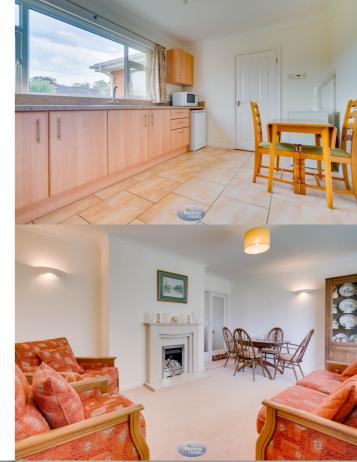

### Kitchen 4.10m x 3.02m (13' 5" x 9' 11")

A well fitted kitchen with wall and base fitted units, worksurfaces, sink unit, gas hob, electric oven, extractor, tiled floor, rear window, central heating radiator.

#### W.C

With a low flush w.c,

Occasional Room 3.81m x 3.47m (12' 6" x 11' 5") With a storage cupboard, rear window, door to the rear garden.