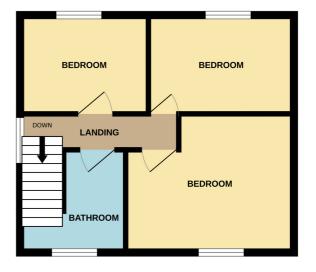

# **First Floor**

**Landing** With a side facing window.

**Bedroom One 4.12m x 4.11m (13' 6" x 13' 6")** With a front facing window, central heating radiator.

**Bedroom Two 3.75m x 2.85m (12' 4" x 9' 4")** With a rear facing window, central heating radiator.

### Bathroom

With a suite that comprises of; panelled bath, wash hand basin, low flush w.c, front facing window, central heating radiator, tiling.