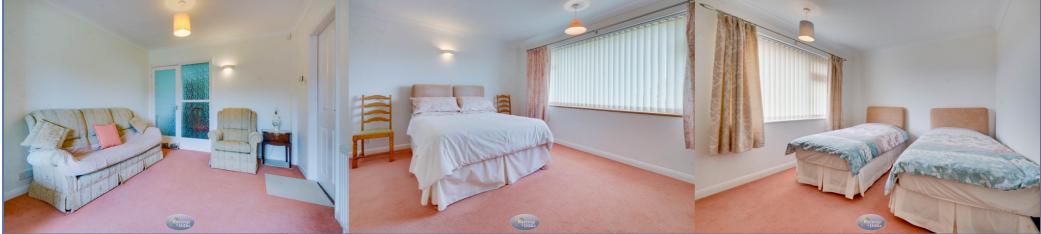

# **First Floor**

**Landing** With a side facing window.

**Bedroom One 4.12m x 4.11m (13' 6" x 13' 6")** With a front facing window, central heating radiator.

**Bedroom Two 3.75m x 2.85m (12' 4" x 9' 4")** With a rear facing window, central heating radiator.

**Bedroom Three 3.53m x 3.02m (11' 7" x 9' 11")** With a rear facing window, central heating radiator.