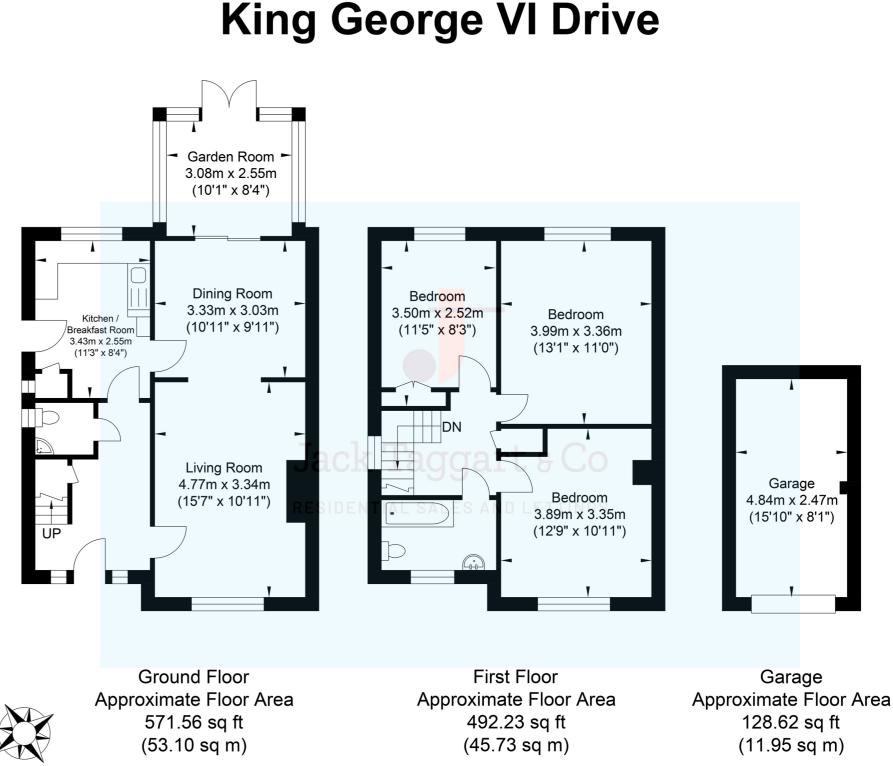

Approximate Gross Internal Area = 110.78 sq m / 1192.42 sq ft Illustration for identification purposes only, measurements are approximate, not to scale.