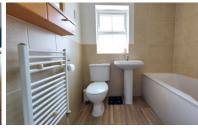

#### **BATHROOM**

Fitted with a three piece suite comprising WC, wash hand basin and bath with shower over, 3/4 tiled walls, heated towel rail and UPVC window to rear.