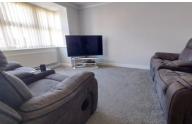

#### **LOUNGE**

14' 4" x 10' 5" (4.37m x 3.17m) (approx.) UPVC bay window to front, radiator and coving.