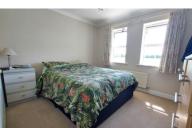

#### LANDING

UPVC window to side, radiator and cupboard.

11' 0" x 11' 0" (3.35m x 3.35m) (approx.) UPVC window to rear, radiators and fitted wardrobes.

#### **BEDROOM TWO**

13' 0" x 11' 5" (3.96m x 3.48m) (approx.) UPVC window to front and loft access.

#### **BEDROOM THREE**

11' 1" x 9' 6" (3.38m x 2.90m) (approx.) UPVC window to front and fitted wardrobe.