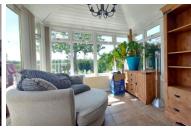

### **CONSERVATORY**

9' 11" x 9' 7" (3.02m x 2.92m) (approx.) UPVC construction, solid roof, tiled flooring and UPVC French doors to garden.