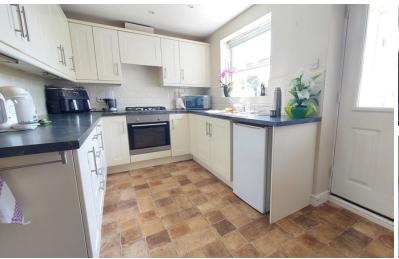

#### KITCHEN/BREAKFAST

22' 9" x 7' 10" (6.93m x 2.39m) (approx.) Fitted with a range of base and eye level units, stainless steel sink unit with mixer tap, part tiled walls, oven, hob, extractor fan, fridge freezer space, UPVC window to rear and half glazed door to rear. Arch to:

#### **BREAKFAST**

10' 4" x 8' 4" (3.15m x 2.54m) (approx.) Radiator and UPVC sliding doors to conservatory.