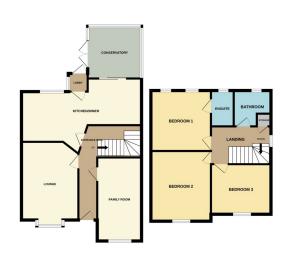

#### **ENTRANCE HALL**

Half glazed door to front, stairs to first floor and radiator.

#### **CONVERTED GARAGE**

5' 1" x 8' 9" (1.55m x 2.67m) (approx.) UPVC window to front, wood panelling and shelving.

#### **CLOAKROOM**

5' 9" x 4' 11" (1.75m x 1.50m) (approx.) Fitted with a two piece suite comprising WC and wash hand basin, part tiled walls, plumbing and space for washing machine and tumble dryer, extractor fan and UPVC window to side.

#### **LOUNGE**

14' 4" x 10' 5" (4.37m x 3.17m) (approx.) UPVC bay window to front, radiator and coving.

#### KITCHEN/BREAKFAST

22' 9" x 7' 10" (6.93m x 2.39m) (approx.) Fitted with a range of base and eye level units, stainless steel sink unit with mixer tap, part tiled walls, oven, hob, extractor fan, fridge freezer space, UPVC window to rear and half glazed door to rear. Arch to:

#### **BREAKFAST**

10' 4" x 8' 4" (3.15m x 2.54m) (approx.) Radiator and UPVC sliding doors to conservatory.

### **CONSERVATORY**

9' 11" x 9' 7" (3.02m x 2.92m) (approx.) UPVC construction, solid roof, tiled flooring and UPVC French doors to garden.

#### LANDING

UPVC window to side, radiator and cupboard.

11' 0" x 11' 0" (3.35m x 3.35m) (approx.) UPVC window to rear, radiators and fitted wardrobes.

# **ENSUITE**

Fitted with a three piece suite WC, wash hand basin and double shower cubicle, shaver point, heated towel rail and UPVC window to

#### **BEDROOM TWO**

13' 0" x 11' 5" (3.96m x 3.48m) (approx.) UPVC window to front and loft access.

#### **BEDROOM THREE**

11' 1" x 9' 6" (3.38m x 2.90m) (approx.) UPVC window to front and fitted wardrobe.

#### **BATHROOM**

Fitted with a three piece suite comprising WC, wash hand basin and bath with shower over, 3/4 tiled walls, heated towel rail and UPVC window to rear.

#### **AGENTS NOTE**

The floorplan is for illustrative purposes only. Fixtures and fittings may not represent the current state of the property. Not to scale and is meant as a guide only.