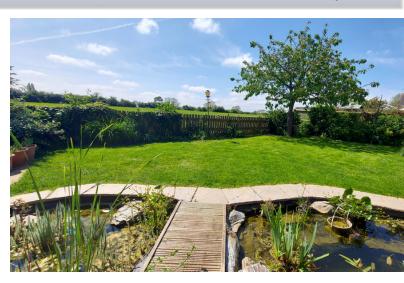

#### **OUTSIDE**

Off road parking.

Rear- South facing, laid to lawn, decking, mature shrubs, pond, field views, gated side access.