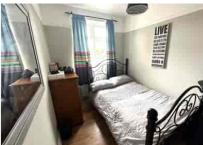

Accommodation comprises five bedrooms and a family bathroom with freestanding bath on the first floor. Downstairs there is a large front to back living/dining room with two fireplaces and sliding patio doors onto the patio area. The garage has been converted into a family room and there is also a downstairs shower room. The kitchen, which was part of the extension, is of a nice size and has a door onto the patio area. The garden is larger than expected and is mainly laid to lawn with a good degree of privacy and also has a shed and a smaller potting shed.

## **First Floor** Approx. 59.3 sq. metres (637.9 sq. feet) Bedroom 3 3.69m x 2.32m (12'1" x 7'7") Bedroom 2 3.66m x 3.09m (12' x 10'2") Bathroom Bedroom 4 3.67m x 2.32m (12'1" x 7'7") Landing Bedroom 1 4.29m (14'1") max x 3.02m (9'11") Bedroom 5 .43m x 1.35m (8' x 4'5")