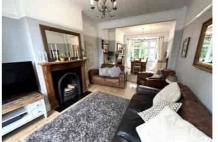

Accommodation comprises five bedrooms and a family bathroom with freestanding bath on the first floor. Downstairs there is a large front to back living/dining room with two fireplaces and sliding patio doors onto the patio area. The garage has been converted into a family room and there is also a downstairs shower room. The kitchen, which was part of the extension, is of a nice size and has a door onto the patio area. The garden is larger than expected and is mainly laid to lawn with a good degree of privacy and also has a shed and a smaller potting shed.