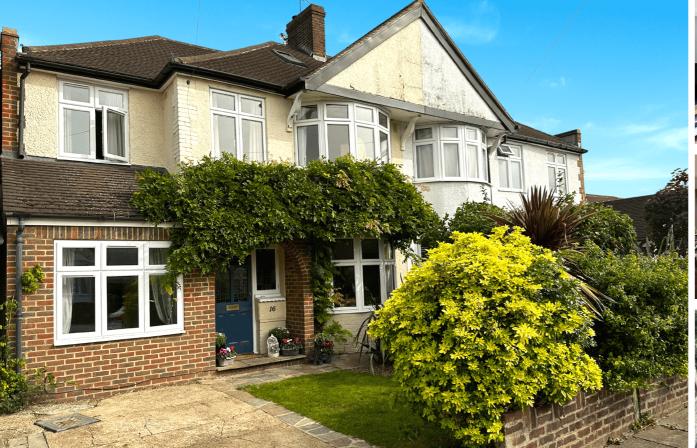

## 16 Sheringham Avenue, TWICKENHAM, Greater London TW2

Jigsaw Estates are proud to present this attractive and extended five bedroom semi detached home offered to the market with No Onward Chain!! The property has many features including high ceilings, fireplaces etc and is within walking distance of the Crane Nature Reserve, Twickenham School, Turing House Secondary School, Whitton train station and various bus routes.

Accommodation comprises five bedrooms and a family bathroom with freestanding bath on the first floor. Downstairs there is a large front to back living/dining room with two fireplaces and sliding patio doors onto the patio area. The garage has been converted into a family room and there is also a downstairs shower room. The kitchen, which was part of the extension, is of a nice size and has a door onto the patio area. The garden is larger than expected and is mainly laid to lawn with a good degree of privacy and also has a shed and a smaller potting shed.

Total area: approx. 122.9 sq. metres (1322.8 sq. feet)

Floorplan is for Illustration purposes only. All measurements are approximate and should be verified. Plan produced using PlanUp.

- NO ONWARD CHAIN
- FIVE BEDROOMS
- LARGE FRONT TO BACK LIVING/DINING ROOM
- KITCHEN & BREAKFAST ROOM
- WALKING DISTANCE TO CRANE NATURE RESERVE, TURING HOUSE SECONDARY SCHOOL, WHITTON TRAIN STATION & VARIOUS BUS ROUTES
- EXTENDED SEMI DETACHED
  HOME
- UPSTAIRS BATHROOM & DOWNSTAIRS SHOWER ROOM
- FAMILY ROOM (CONVERTED FROM THE GARAGE)
- DRIVEWAY PARKING
- HIGH CEILINGS, FIREPLACES
   AND OTHER PERIOD
   FEATURES