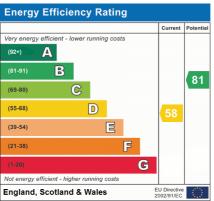

.32m (12'1" x 7'7") Bedroom 2 3.66m x 3.09m (12' x 10'2") Bathroom Bedroom 4 3.67m x 2.32m (12'1" x 7'7") Landing Bedroom 1 4.29m (14'1") max x 3.02m (9'11") Bedroom 5 .43m x 1.35m (8' x 4'5")

Total area: approx. 122.9 sq. metres (1322.8 sq. feet)

Floorplan is for Illustration purposes only. All measurements are approximate and should be verified. Plan produced using PlanUp.

- NO ONWARD CHAIN
- FIVE BEDROOMS
- LARGE FRONT TO BACK LIVING/DINING ROOM
- KITCHEN & BREAKFAST ROOM
- WALKING DISTANCE TO CRANE NATURE RESERVE, TURING HOUSE SECONDARY SCHOOL, WHITTON TRAIN STATION & VARIOUS BUS ROUTES
- EXTENDED SEMI DETACHED
  HOME
- UPSTAIRS BATHROOM & DOWNSTAIRS SHOWER ROOM
- FAMILY ROOM (CONVERTED FROM THE GARAGE)
- DRIVEWAY PARKING
- HIGH CEILINGS, FIREPLACES
   AND OTHER PERIOD
   FEATURES











**Tel:** 01276 538638