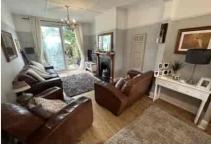

Accommodation comprises five bedrooms and a family bathroom with freestanding bath on the first floor. Downstairs there is a large front to back living/dining room with two fireplaces and sliding patio doors onto the patio area. The garage has been converted into a family room and there is also a downstairs shower room. The kitchen, which was part of the extension, is of a nice size and has a door onto the patio area. The garden is larger than expected and is mainly laid to lawn with a good degree of privacy and also has a shed and a smaller potting shed.