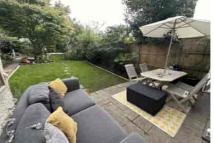

Accommodation comprises five bedrooms and a family bathroom with freestanding bath on the first floor. Downstairs there is a large front to back living/dining room with two fireplaces and sliding patio doors onto the patio area. The garage has been converted into a family room and there is also a downstairs shower room. The kitchen, which was part of the extension, is of a nice size and has a door onto the patio area. The garden is larger than expected and is mainly laid to lawn with a good degree of privacy and also has a shed and a smaller potting shed.