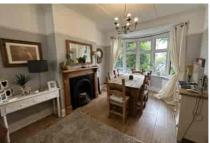

Accommodation comprises five bedrooms and a family bathroom with freestanding bath on the first floor. Downstairs there is a large front to back living/dining room with two fireplaces and sliding patio doors onto the patio area. The garage has been converted into a family room and there is also a downstairs shower room. The kitchen, which was part of the extension, is of a nice size and has a door onto the patio area. The garden is larger than expected and is mainly laid to lawn with a good degree of privacy and also has a shed and a smaller potting shed.