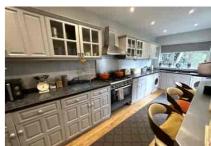

Accommodation comprises five bedrooms and a family bathroom with freestanding bath on the first floor. Downstairs there is a large front to back living/dining room with two fireplaces and sliding patio doors onto the patio area. The garage has been converted into a family room and there is also a downstairs shower room. The kitchen, which was part of the extension, is of a nice size and has a door onto the patio area. The garden is larger than expected and is mainly laid to lawn with a good degree of privacy and also has a shed and a smaller potting shed.