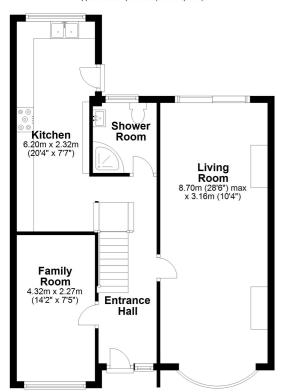

## OFFERS IN EXCESS OF £700,000

Ground Floor
Approx. 63.6 sq. metres (684.9 sq. feet)

## **First Floor** Approx. 59.3 sq. metres (637.9 sq. feet) Bedroom 3 3.69m x 2.32m (12'1" x 7'7") Bedroom 2 3.66m x 3.09m (12' x 10'2") Bathroom Bedroom 4 3.67m x 2.32m (12'1" x 7'7") Landing Bedroom 1 4.29m (14'1") max x 3.02m (9'11") Bedroom 5 .43m x 1.35m (8' x 4'5")

Total area: approx. 122.9 sq. metres (1322.8 sq. feet)

Floorplan is for Illustration purposes only. All measurements are approximate and should be verified. Plan produced using PlanUp.

- NO ONWARD CHAIN
- FIVE BEDROOMS
- LARGE FRONT TO BACK LIVING/DINING ROOM
- KITCHEN & BREAKFAST ROOM
- WALKING DISTANCE TO CRANE NATURE RESERVE, TURING HOUSE SECONDARY SCHOOL, WHITTON TRAIN STATION & VARIOUS BUS ROUTES
- EXTENDED SEMI DETACHED
  HOME
- UPSTAIRS BATHROOM & DOWNSTAIRS SHOWER ROOM
- FAMILY ROOM (CONVERTED FROM THE GARAGE)
- DRIVEWAY PARKING
- HIGH CEILINGS, FIREPLACES
   AND OTHER PERIOD
   FEATURES