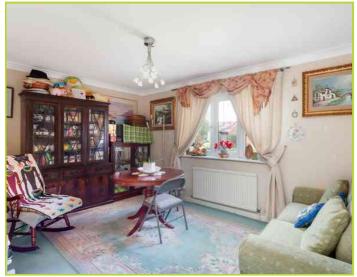

The accommodation comprises a welcoming entrance hallway with doors providing access to all rooms including a large reception room with sliding doors, giving direct access to a terrace overlooking the communal gardens. The kitchen has a range of units with integrated appliances and space for a dining table with seating. The property boasts an inviting master bedroom with fitted wardrobes and en-suite bathroom, followed by a second double bedroom. Completing the accommodation is a guests shower room/wc. The property benefits from underfloor heating in both bathrooms, an alarm system and CCTV security system within the communal grounds.