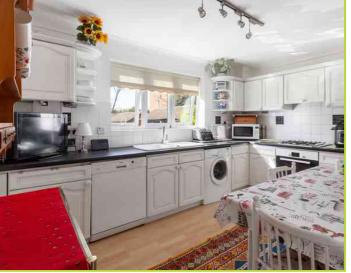

The accommodation comprises a welcoming entrance hallway with doors providing access to all rooms including a large reception room with sliding doors, giving direct access to a terrace overlooking the communal gardens. The kitchen has a range of units with integrated appliances and space for a dining table with seating. The property boasts an inviting master bedroom with fitted wardrobes and en-suite bathroom, followed by a second double bedroom. Completing the accommodation is a guests shower room/wc. The property benefits from underfloor heating in both bathrooms, an alarm system and CCTV security system within the communal grounds.