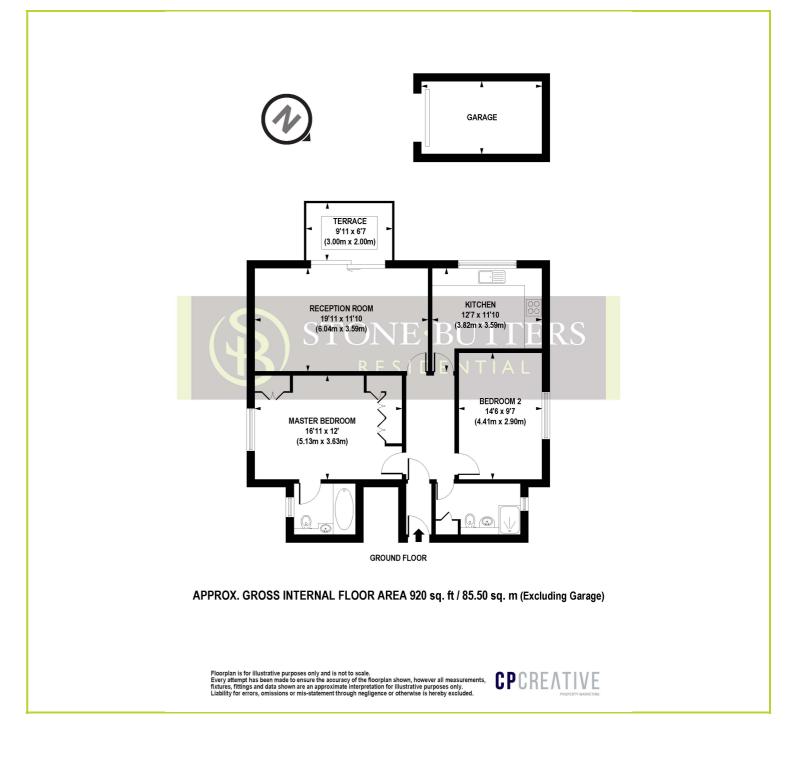

The accommodation comprises a welcoming entrance hallway with doors providing access to all rooms including a large reception room with sliding doors, giving direct access to a terrace overlooking the communal gardens. The kitchen has a range of units with integrated appliances and space for a dining table with seating. The property boasts an inviting master bedroom with fitted wardrobes and en-suite bathroom, followed by a second double bedroom. Completing the accommodation is a guests shower room/wc. The property benefits from underfloor heating in both bathrooms, an alarm system and CCTV security system within the communal grounds.

- Ground Floor Flat
- Two Bathroom (1 En Suite)
- Reception Room With Doors Onto Terrace
- Good Condition Throughout
- Internal Viewing Highly Recommended
- Two Bedrooms
- Garage (In Block)
- Short Walk To Stanmore's Facilities
- Spacious Accommodation
- Video Entry Phone

(Floor plans are not to scale and measurements are given for guidance only)