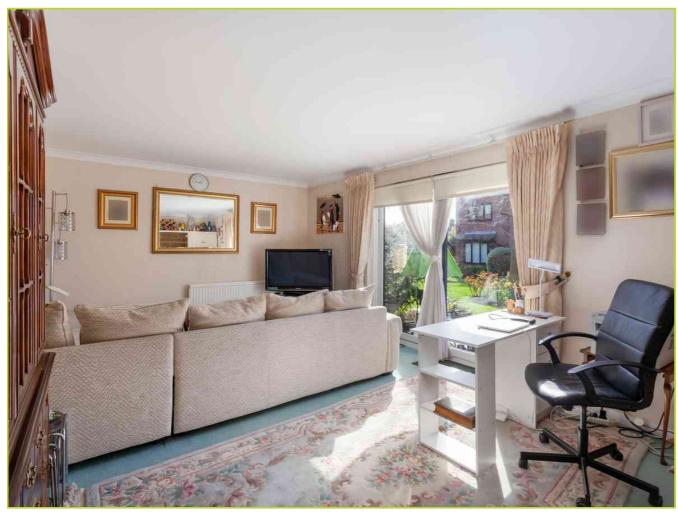

The accommodation comprises a welcoming entrance hallway with doors providing access to all rooms including a large reception room with sliding doors, giving direct access to a terrace overlooking the communal gardens. The kitchen has a range of units with integrated appliances and space for a dining table with seating. The property boasts an inviting master bedroom with fitted wardrobes and en-suite bathroom, followed by a second double bedroom. Completing the accommodation is a guests shower room/wc. The property benefits from underfloor heating in both bathrooms, an alarm system and CCTV security system within the communal grounds.

- Ground Floor Flat
- Two Bathroom (1 En Suite)
- Reception Room With Doors Onto Terrace
- Good Condition Throughout
- Internal Viewing Highly Recommended
- Two Bedrooms
- Garage (In Block)
- Short Walk To Stanmore's Facilities
- Spacious Accommodation
- Video Entry Phone