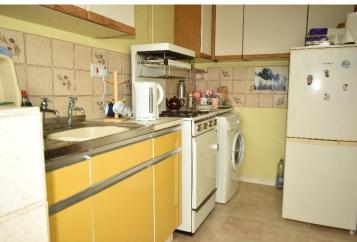

Adjacent is the kitchen which is fitted with a range of kitchen units with space and plumbing for a washing machine and benefits from a glazed door out to the garden.

On the first floor there are three good sized bedrooms together with a shower wet room which comprises of a level walk in shower, pedestal wash basin and low level wc.

#### **Ground Floor**

Lounge/dining room 20'3"x12'4" max Kitchen 8'6"x6'9"