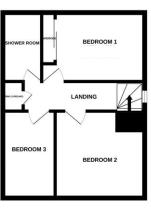

Adjacent is the kitchen which is fitted with a range of kitchen units with space and plumbing for a washing machine and benefits from a glazed door out to the garden.

On the first floor there are three good sized bedrooms together with a shower wet room which comprises of a level walk in shower, pedestal wash basin and low level wc.

#### **Ground Floor**

Lounge/dining room 20'3"x12'4" max Kitchen 8'6"x6'9"

#### **First Floor**

Bedroom 1 11'9"x8'8" (to wardrobes)

Bedroom 2 11'6"x8'8" (incl stair bulk head)

Bedroom 3 8'10"x6'4" Family Bathroom 6'5"x5'11"

#### **Outside**

Single Garage