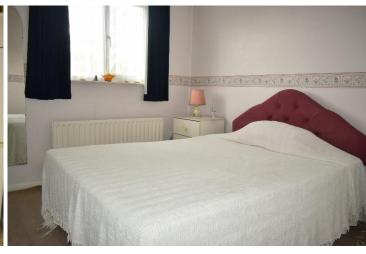

#### **First Floor**

Bedroom 1 11'9"x8'8" (to wardrobes)

Bedroom 2 11'6"x8'8" (incl stair bulk head)

Bedroom 3 8'10"x6'4" Family Bathroom 6'5"x5'11"