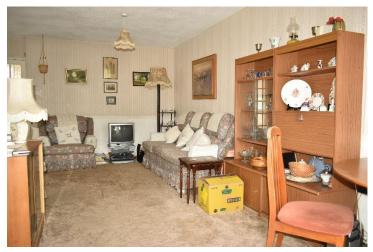

The accommodation briefly comprises of an entrance porch providing the perfect place for coats and shoes and leads through a door into the lounge/dining room. This room is spacious with patio doors off the dining area leading out to the garden.