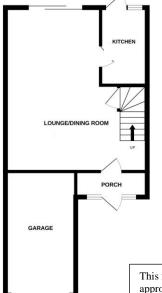

#### **Ground Floor**

Lounge/dining room 20'3"x12'4" max Kitchen 8'6"x6'9"

#### **First Floor**

Bedroom 1 11'9"x8'8" (to wardrobes)

Bedroom 2 11'6"x8'8" (incl stair bulk head)

Bedroom 3 8'10"x6'4" Family Bathroom 6'5"x5'11"

#### **Outside**

Single Garage

01684 293 246 www.engallcastle.com

This floorplan is provided for guidance only as an approximate layout of

the property and should not be relied upon as a statement of fact.

GROUND FLOOR 1ST FLOOR

This floorplan is for illustrative purposes only to show the approx. layout of the property. It is not drawn to scale.