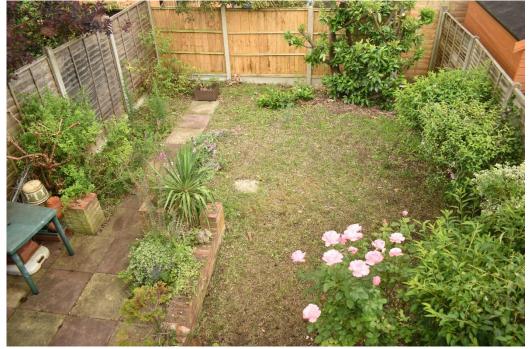

Outside the front of the property has a small lawn with planted borders, driveway parking and access to the single garage which has the benefit of power and light.

There is gated side access to the rear garden which is laid to lawn with patio area and mature planted borders.

The rear garden is lovely, being south facing it enjoys a sunny aspect and is laid to lawn with planted borders and patio.

Gated side access leads to the front of the property where there is ample driveway parking and access to the single garage which has power and light.