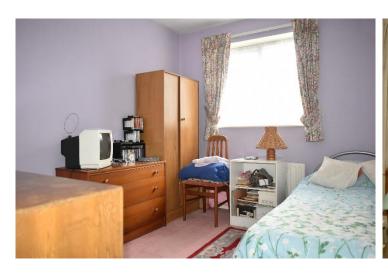

#### **First Floor**

Bedroom 1 11'9"x8'8" (to wardrobes)

Bedroom 2 11'6"x8'8" (incl stair bulk head)

Bedroom 3 8'10"x6'4" Family Bathroom 6'5"x5'11"