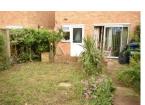

Outside the front of the property has a small lawn with planted borders, driveway parking and access to the single garage which has the benefit of power and light.

There is gated side access to the rear garden which is laid to lawn with patio area and mature planted borders.

The rear garden is lovely, being south facing it enjoys a sunny aspect and is laid to lawn with planted borders and patio.

Gated side access leads to the front of the property where there is ample driveway parking and access to the single garage which has power and light.