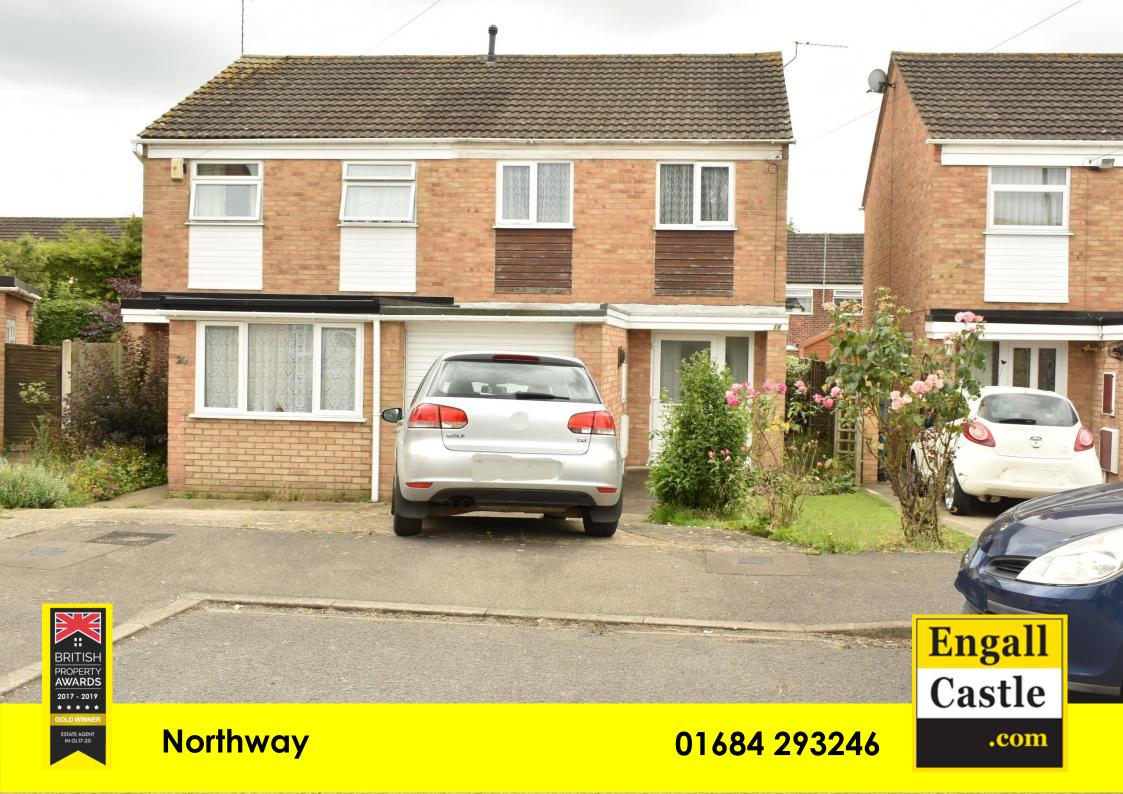

# 18 Hopyard, Northway, Tewkesbury, GL20 8RR

Located within a popular area of Northway this is a three bedroom semi detached house with the advantage of having gated side access, a garage and driveway parking.

Outside the front of the property has a small lawn with planted borders, driveway parking and access to the single garage which has the benefit of power and light.

There is gated side access to the rear garden which is laid to lawn with patio area and mature planted borders.

The property has the advantage of double glazed windows and doors.

Northway is a popular residential area with the benefit of a primary school, local shops, inn and food outlets all within easy walking distance of the property. It is located with easy access to the train station and motorway network, making it an ideal commuter base.