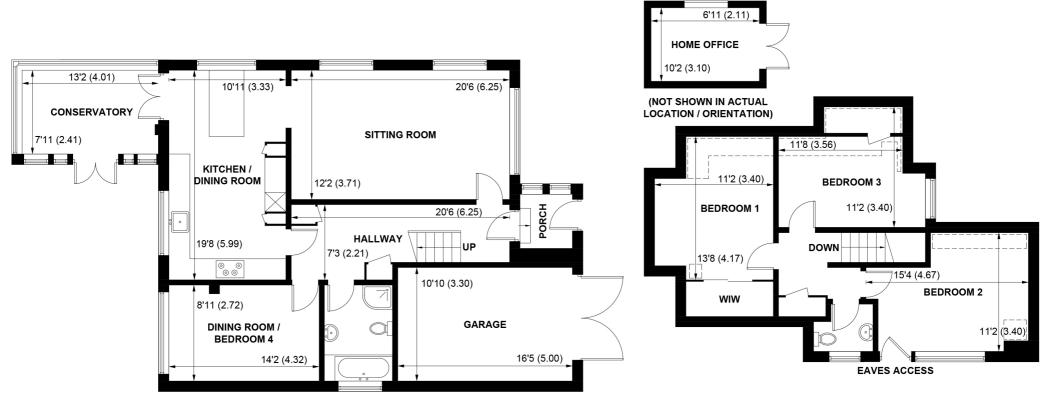

A super detached chalet bungalow in a requested cul-du-sac. Offered in excellent decorative order throughout we recommend a detailed inspection to appreciate all that is on offer. A delightful detached chalet bungalow offered in excellent order throughout. A composite front door leads to an enclosed porch with space for coats and boots. There is a spacious hallway from where the principal reception rooms can be accessed. On the ground floor is a spacious sitting room, with a separate dining room (that could be used as a guest bedroom) and a family bathroom.

At the heart of the home is a superb 'live in' kitchen dining room with some integrated appliances, which leads into a conservatory. The reception rooms benefit from an abundance of natural light creating a natural flow through the house enhancing the feeling of space.

The first floor has three well proportioned bedrooms and a separate WC.

Outside is a driveway providing ample parking and leading to a single garage. The rear garden is enclosed with a number of patio areas ideal for al-fresco entertaining, the remainder is laid to low maintenance Astro turf. Within the garden is a very useful office ideal for working from home.

**GROUND FLOOR** 

**FIRST FLOOR** 

APPROXIMATE GROSS INTERNAL AREA = 1514 SQ FT / 140.7 SQ M OUTBUILDING / GARAGE = 245 SQ FT / 22.8 SQ M TOTAL = 1759 SQ FT / 163.5 SQ M

NOT TO SCALE (For illustrative purposes only as defined by RICS Code of Measuring Practice) 2023 © Produced by Emzo Marketing