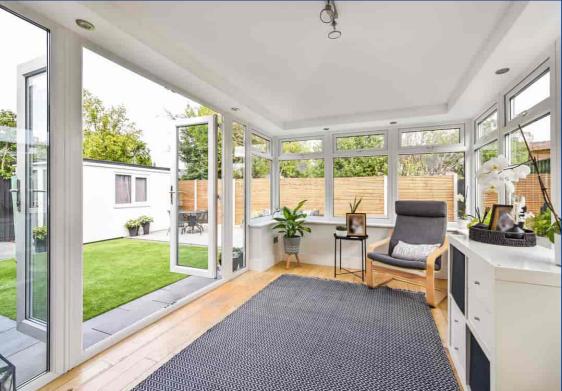

At the heart of the home is a superb 'live in' kitchen dining room with some integrated appliances, which leads into a conservatory. The reception rooms benefit from an abundance of natural light creating a natural flow through the house enhancing the feeling of space.