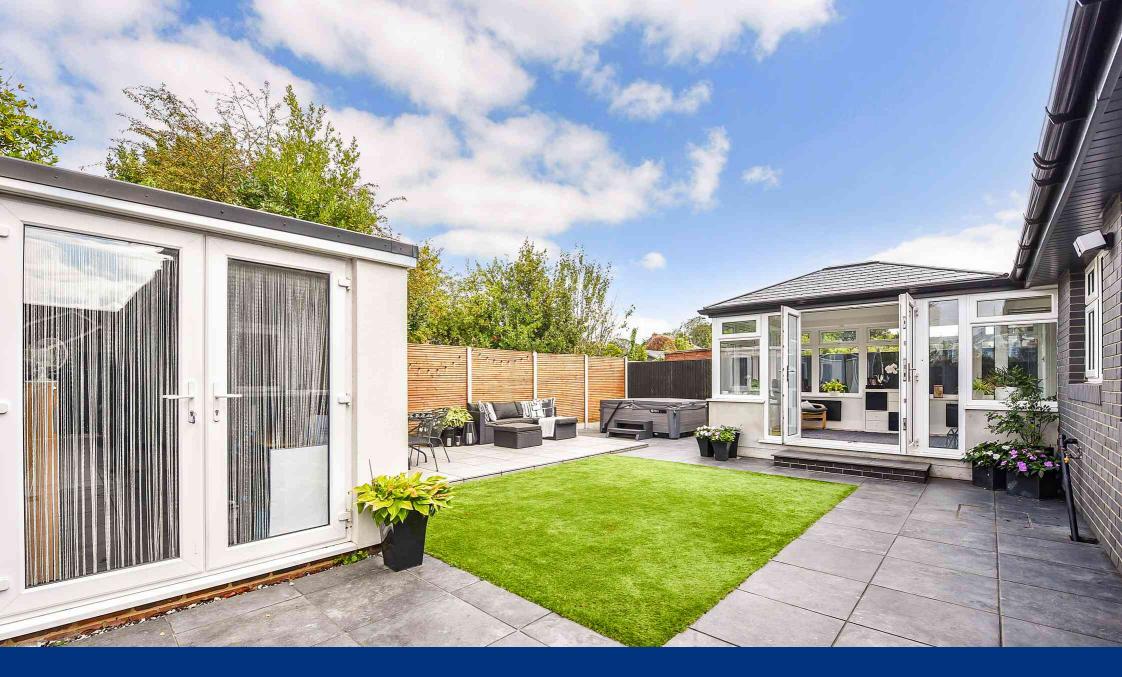

The first floor has three well proportioned bedrooms and a separate WC.

Outside is a driveway providing ample parking and leading to a single garage. The rear garden is enclosed with a number of patio areas ideal for al-fresco entertaining, the remainder is laid to low maintenance Astro turf. Within the garden is a very useful office ideal for working from home.