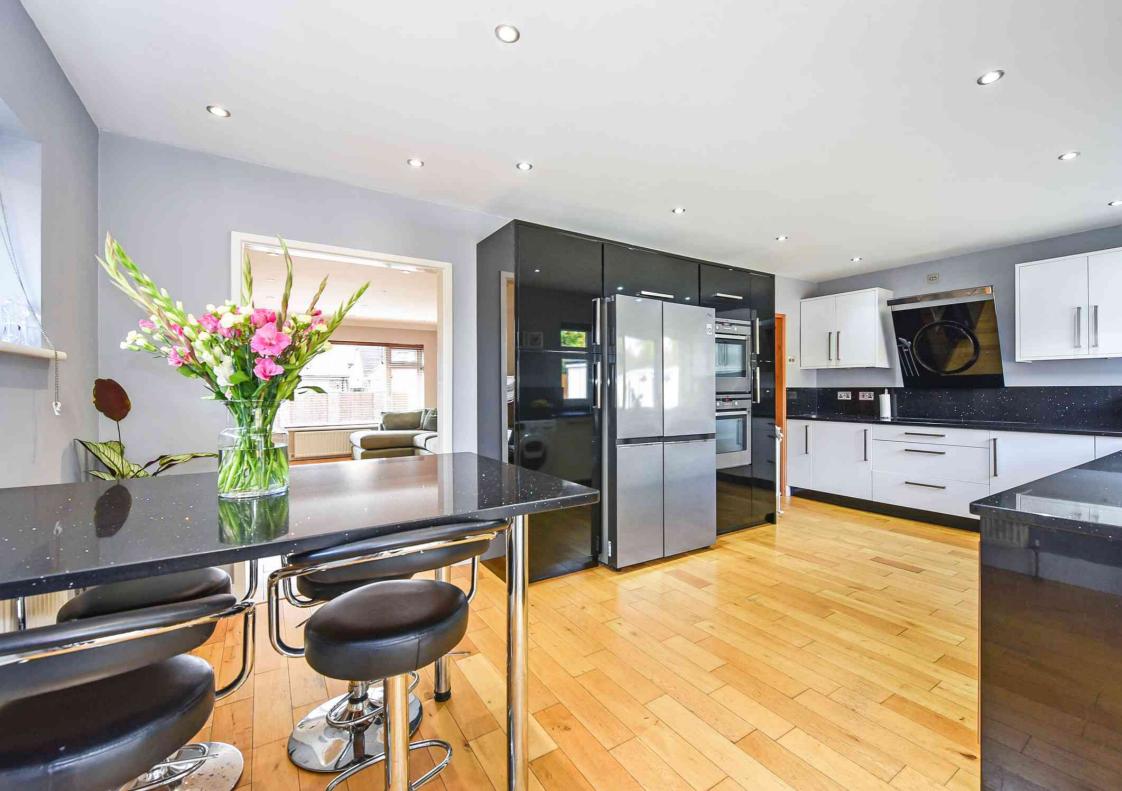

At the heart of the home is a superb 'live in' kitchen dining room with some integrated appliances, which leads into a conservatory. The reception rooms benefit from an abundance of natural light creating a natural flow through the house enhancing the feeling of space.