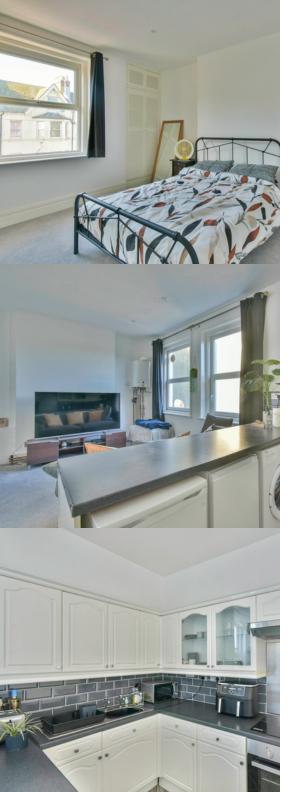

#### PROPERTY DESCRIPTION

CHAIN FREE. A bright and well presented two bedroom second floor converted flat ideally situated in the town centre of Bexhill and within walking distance of the seafront, Egerton Park and the iconic De La Warr Pavilion. The accommodation comprises; communal entrance hall, private entrance hall, lounge with large windows and open plan to the modern kitchen, two good size bedrooms and a re-fitted and modernised bathroom. EPC - C.

#### Lounge

13' 3" x 11' 3" (4.04m x 3.43m) Two double glazed windows to the rear, spotlights, wall mounted gas fired boiler, radiator, open plan to the kitchen.

#### Kitchen

9' 9" x 7' 7" (2.97m x 2.31m) A modern fitted kitchen comprising; a range of laminate working surfaces with inset stainless steel sink and drainer unit, inset four ring electric hob with stainless steel extractor fan over, a range of matching wall and base cupboards with drawers and glazed fronted display units, built-in electric oven, space for three undercounter appliances.

# Bedroom One

13' 2" x 10' 11" (4.01m x 3.33m) Double glazed window to the front, spotlights, radiator, built-in cupboard.