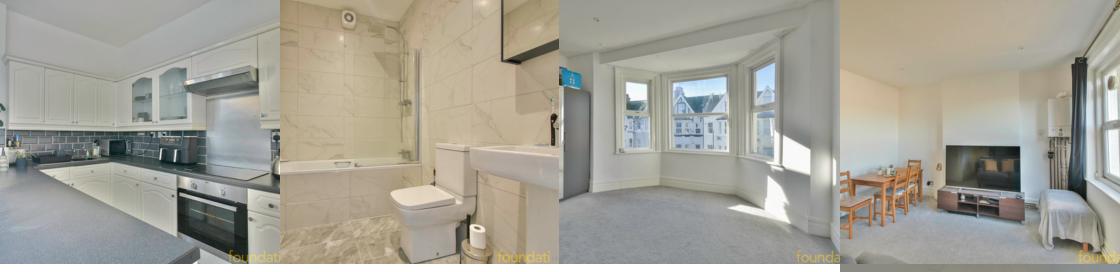

#### PROPERTY DESCRIPTION

CHAIN FREE. A bright and well presented two bedroom second floor converted flat ideally situated in the town centre of Bexhill and within walking distance of the seafront, Egerton Park and the iconic De La Warr Pavilion. The accommodation comprises; communal entrance hall, private entrance hall, lounge with large windows and open plan to the modern kitchen, two good size bedrooms and a re-fitted and modernised bathroom. EPC - C.

#### Lounge

13' 3" x 11' 3" (4.04m x 3.43m) Two double glazed windows to the rear, spotlights, wall mounted gas fired boiler, radiator, open plan to the kitchen.

#### Kitchen

9' 9" x 7' 7" (2.97m x 2.31m) A modern fitted kitchen comprising; a range of laminate working surfaces with inset stainless steel sink and drainer unit, inset four ring electric hob with stainless steel extractor fan over, a range of matching wall and base cupboards with drawers and glazed fronted display units, built-in electric oven, space for three undercounter appliances.

# Bedroom Two

14' 7" x 12' 5" into bay ( $4.45m \times 3.78m$  into bay) Double glazed bay windows to the front with see sea glimpse, spotlights, radiator.

# Bathroom

A recently modernised and superb bathroom comprising; panelled bath with fitted screen, mixer taps, handheld shower attachment and rain effect shower over, low level WC, wash hand basin with mixer tap, chrome ladder style towel rail, tiled walls.