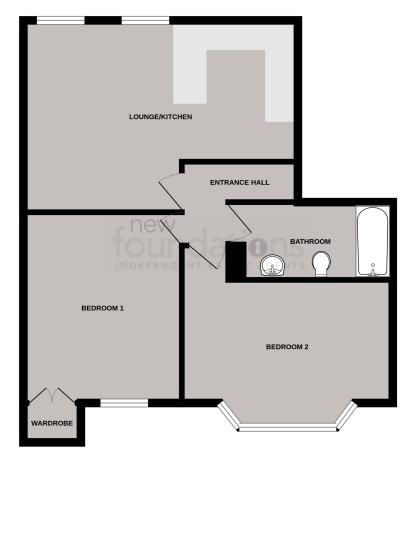

#### **ROOM DESCRIPTIONS**

#### **Communal Entrance Hall**

Accessed via communal front door, stairs rising to the second floor.

#### Entrance Hall

Accessed via private front door, entry phone handset, overhead storage.

#### Lounge

13' 3" x 11' 3" (4.04m x 3.43m) Two double glazed windows to the rear, spotlights, wall mounted gas fired boiler, radiator, open plan to the kitchen.

#### Kitchen

9' 9" x 7' 7" (2.97m x 2.31m) A modern fitted kitchen comprising; a range of laminate working surfaces with inset stainless steel sink and drainer unit, inset four ring electric hob with stainless steel extractor fan over, a range of matching wall and base cupboards with drawers and glazed fronted display units, built-in electric oven, space for three undercounter appliances.

# Bedroom One

13' 2" x 10' 11" (4.01m x 3.33m) Double glazed window to the front, spotlights, radiator, built-in cupboard.

# Bedroom Two

14' 7" x 12' 5" into bay ( $4.45m \times 3.78m$  into bay) Double glazed bay windows to the front with see sea glimpse, spotlights, radiator.

# Bathroom

A recently modernised and superb bathroom comprising; panelled bath with fitted screen, mixer taps, handheld shower attachment and rain effect shower over, low level WC, wash hand basin with mixer tap, chrome ladder style towel rail, tiled walls.