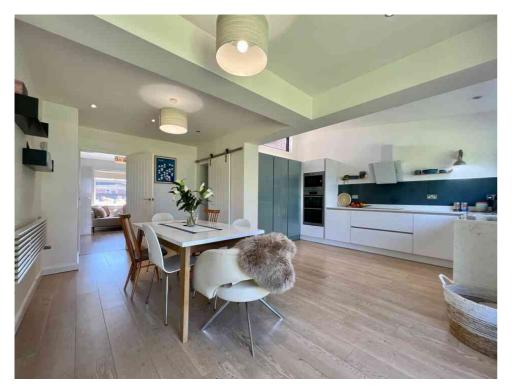

Brackenway, Formby, L37 7HG OFFERS OVER £385,000

This property embraces MODERN LIVING with CONTEMPORARY STYLING and a BEAUTIFUL garden.

During the current vendor's brief ownership, they have transformed the property to suit the needs of a modern family. The main living space is at the rear of the property, including the on-trend OPEN PLAN KITCHEN with a DINING and SITTING AREA.