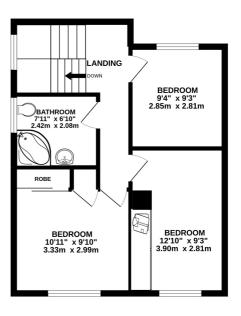

If you need to WORK from HOME, the front sitting room could be the perfect solution, or somewhere for the teenagers to retreat. There is, of course, the all essential downstairs WC and utility room.

Upstairs, there are THREE DOUBLE BEDROOMS and a family bathroom.

## TOTAL FLOOR AREA: 1383 sq.ft. (128.5 sq.m.) approx.

While every attental the sheet mode to get the mode of the control of the floorplant partial enter, measurements of doors, whoshed, comes and unity other learner as ecucury of the floorplant partial enter for any error of the control of the contr