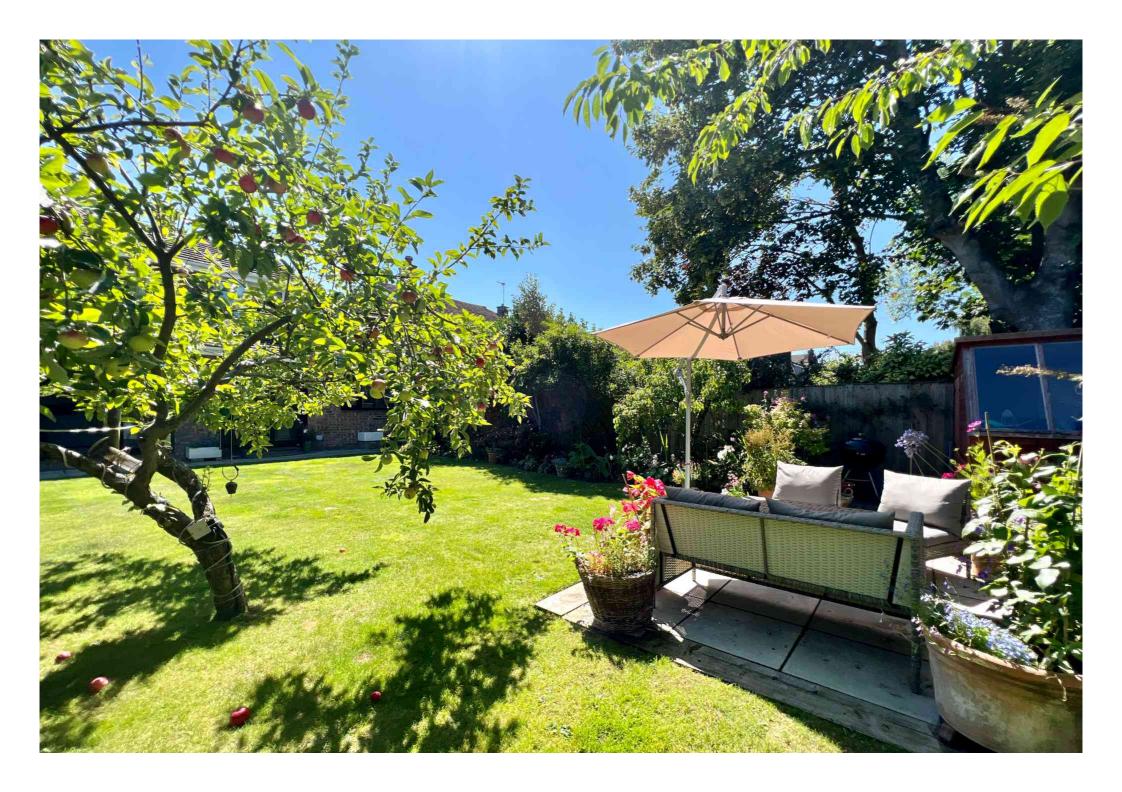

The rear garden has given the vendor GREAT PLEASURE. It is verdant with bursts of colour and something to offer throughout the seasons. They also ensured they could enjoy it day or night with plenty of lighting, which looks particularly pretty from the sitting room looking out.