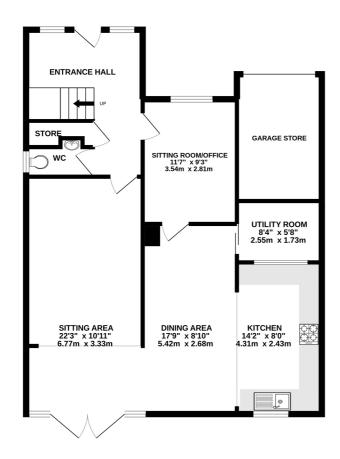

## TOTAL FLOOR AREA: 1383 sq.ft. (128.5 sq.m.) approx.

While every attental the sheet mode to get the mode of the control of the floorplant partial enter, measurements of doors, whoshed, comes and unity other learner as ecucury of the floorplant partial enter for any error of the control of the contr