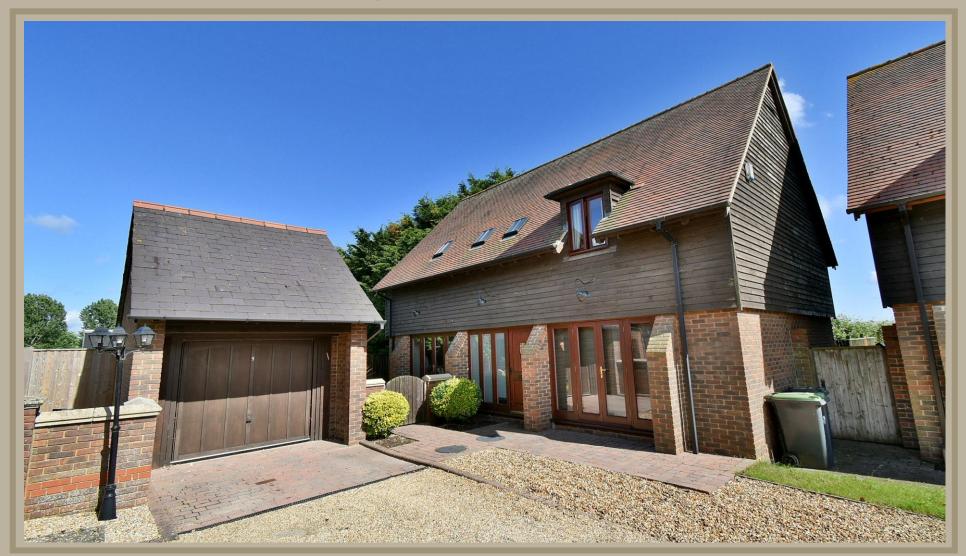

# "An attractive barn style family home with a south facing garden situated in a courtyard development"

#### FREEHOLD PRICE £500,000

This superbly positioned and well presented three double bedroom, one bathroom, one shower room, three reception room detached barn style family home has a private south facing garden, detached single garage and driveway.

Lake Farm Close is a small select development of just 10 barn style homes situated in a pleasant semi rural location.

The property has some unique features and has been constructed to a high standard and has underfloor heating throughout the ground floor accommodation.

### **Outside**

- The **rear garden** is a superb feature of the property as it backs onto open green space and paddocks, therefore offers a good degree of privacy. The garden itself faces a southerly aspect and measures approximately 40' x 25'.
- Adjoining the rear of the property there is a paved patio area and a paved path leads round to a wide side access and gate. The remainder of the garden is predominantly laid to lawn and is bordered by well stocked flower beds
- To the front of the property there is a further area of patio
- Detached single garage has a metal up and over door, light and power and a side door
- A driveway in front of the garage provides an off road parking space. There is also an area designated for visitors parking
- Further benefits include double glazing, a security alarm and a gas fired heating system
- Agents Notes: There is a monthly charge which is currently £37.84 for the maintenance of the communal areas