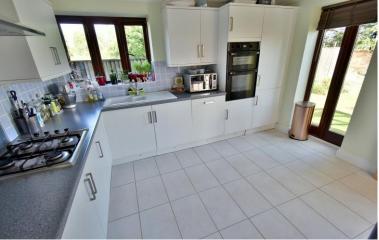

- Three double bedroom detached barn style family home
- Impressive 16' reception hall with vaulted ceiling and tiled floor
- Ground floor cloakroom finished in a modern white suite incorporating a WC, pedestal wash hand basin and tiled floor
- Office with French doors leading out onto a front patio area
- 20' Dual aspect **sitting room** with French doors leading out onto a front patio and a further set of French doors leading out onto the rear garden and patio. An attractive focal point of the room is a living flame contemporary electric fire with limestone surround
- 13' **Dining room/conservatory** which enjoys a pleasant outlook over the rear garden, has a tiled floor and French doors leading out into the rear garden
- Dual aspect kitchen incorporating ample rolltop worksurfaces with a good range of base and wall units, integrated gas hob and extractor canopy above, double oven, dishwasher, space for an American style fridge freezer, LED kick board lighting, cupboard housing a wall mounted gas fired boiler, feature window to the side aspect and an additional window overlooking the rear garden