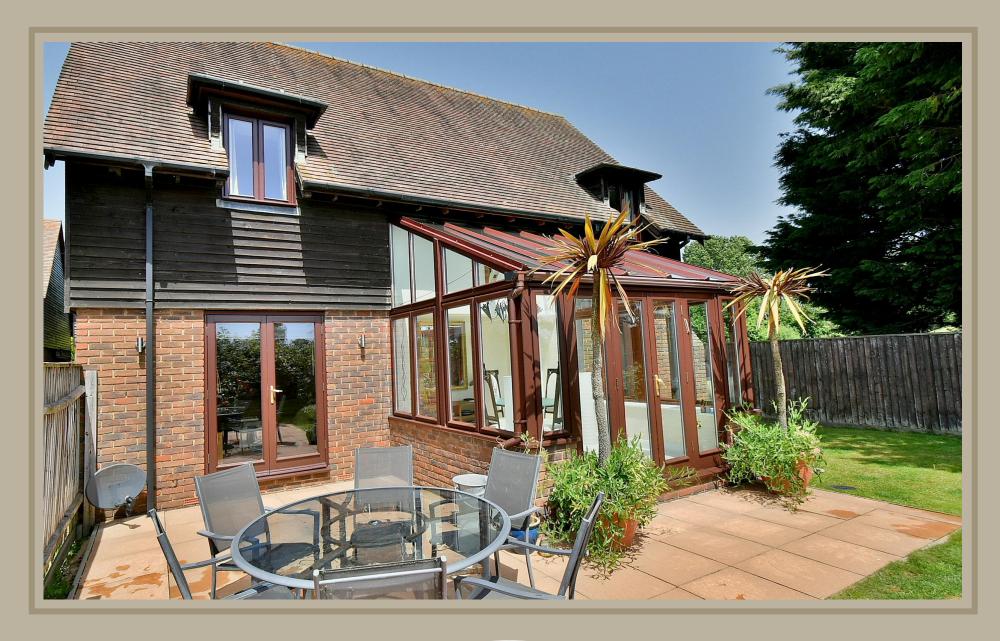

- Three double bedroom detached barn style family home
- Impressive 16' reception hall with vaulted ceiling and tiled floor
- Ground floor cloakroom finished in a modern white suite incorporating a WC, pedestal wash hand basin and tiled floor
- Office with French doors leading out onto a front patio area
- 20' Dual aspect **sitting room** with French doors leading out onto a front patio and a further set of French doors leading out onto the rear garden and patio. An attractive focal point of the room is a living flame contemporary electric fire with limestone surround
- 13' **Dining room/conservatory** which enjoys a pleasant outlook over the rear garden, has a tiled floor and French doors leading out into the rear garden
- Dual aspect kitchen incorporating ample rolltop worksurfaces with a good range of base and wall units, integrated gas hob and extractor canopy above, double oven, dishwasher, space for an American style fridge freezer, LED kick board lighting, cupboard housing a wall mounted gas fired boiler, feature window to the side aspect and an additional window overlooking the rear garden

### **Outside**

- The **rear garden** is a superb feature of the property as it backs onto open green space and paddocks, therefore offers a good degree of privacy. The garden itself faces a southerly aspect and measures approximately 40' x 25'.
- Adjoining the rear of the property there is a paved patio area and a paved path leads round to a wide side access and gate. The remainder of the garden is predominantly laid to lawn and is bordered by well stocked flower beds
- To the front of the property there is a further area of patio
- Detached single garage has a metal up and over door, light and power and a side door
- A driveway in front of the garage provides an off road parking space. There is also an area designated for visitors parking
- Further benefits include double glazing, a security alarm and a gas fired heating system
- Agents Notes: There is a monthly charge which is currently £37.84 for the maintenance of the communal areas