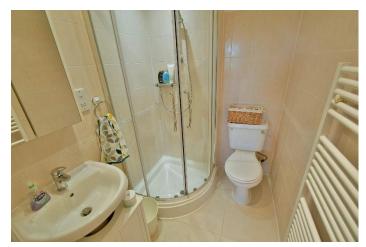

#### **First Floor**

- A generous size and impressive first floor galleried landing
- The master bedroom enjoys a dual aspect with a pleasant open outlook, fitted wardrobes with sliding doors
- **En-suite shower room** finished in a modern white suite incorporating a separate shower cubicle, WC, pedestal wash hand basin, tiled floor, fully tiled walls
- **Bedroom two** is a good size double bedroom
- **Bedroom three** is a good size single bedroom with a fitted wardrobe
- **Family bathroom** finished in a modern white suite incorporating a panelled bath with mixer taps and shower hose, WC, pedestal wash hand basin, partly tiled walls, tiled flooring