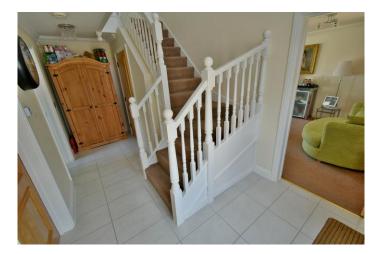

- Three double bedroom detached barn style family home
- Impressive 16' reception hall with vaulted ceiling and tiled floor
- Ground floor cloakroom finished in a modern white suite incorporating a WC, pedestal wash hand basin and tiled floor
- Office with French doors leading out onto a front patio area
- 20' Dual aspect **sitting room** with French doors leading out onto a front patio and a further set of French doors leading out onto the rear garden and patio. An attractive focal point of the room is a living flame contemporary electric fire with limestone surround
- 13' **Dining room/conservatory** which enjoys a pleasant outlook over the rear garden, has a tiled floor and French doors leading out into the rear garden
- Dual aspect kitchen incorporating ample rolltop worksurfaces with a good range of base and wall units, integrated gas hob and extractor canopy above, double oven, dishwasher, space for an American style fridge freezer, LED kick board lighting, cupboard housing a wall mounted gas fired boiler, feature window to the side aspect and an additional window overlooking the rear garden

#### **First Floor**

- A generous size and impressive first floor galleried landing
- The master bedroom enjoys a dual aspect with a pleasant open outlook, fitted wardrobes with sliding doors
- **En-suite shower room** finished in a modern white suite incorporating a separate shower cubicle, WC, pedestal wash hand basin, tiled floor, fully tiled walls
- **Bedroom two** is a good size double bedroom
- **Bedroom three** is a good size single bedroom with a fitted wardrobe
- **Family bathroom** finished in a modern white suite incorporating a panelled bath with mixer taps and shower hose, WC, pedestal wash hand basin, partly tiled walls, tiled flooring