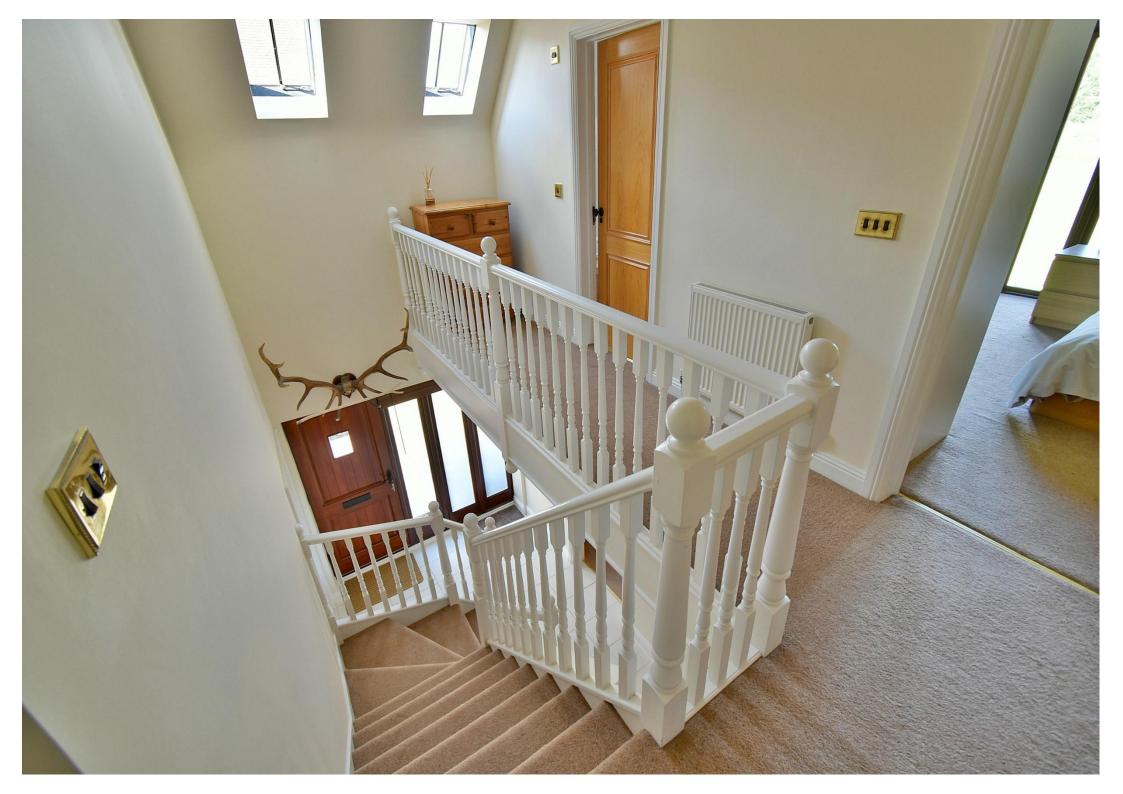

#### **First Floor**

- A generous size and impressive first floor galleried landing
- The master bedroom enjoys a dual aspect with a pleasant open outlook, fitted wardrobes with sliding doors
- **En-suite shower room** finished in a modern white suite incorporating a separate shower cubicle, WC, pedestal wash hand basin, tiled floor, fully tiled walls
- **Bedroom two** is a good size double bedroom
- **Bedroom three** is a good size single bedroom with a fitted wardrobe
- **Family bathroom** finished in a modern white suite incorporating a panelled bath with mixer taps and shower hose, WC, pedestal wash hand basin, partly tiled walls, tiled flooring