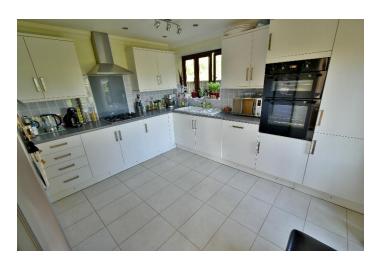

- Three double bedroom detached barn style family home
- Impressive 16' reception hall with vaulted ceiling and tiled floor
- Ground floor cloakroom finished in a modern white suite incorporating a WC, pedestal wash hand basin and tiled floor
- Office with French doors leading out onto a front patio area
- 20' Dual aspect **sitting room** with French doors leading out onto a front patio and a further set of French doors leading out onto the rear garden and patio. An attractive focal point of the room is a living flame contemporary electric fire with limestone surround
- 13' **Dining room/conservatory** which enjoys a pleasant outlook over the rear garden, has a tiled floor and French doors leading out into the rear garden
- Dual aspect kitchen incorporating ample rolltop worksurfaces with a good range of base and wall units, integrated gas hob and extractor canopy above, double oven, dishwasher, space for an American style fridge freezer, LED kick board lighting, cupboard housing a wall mounted gas fired boiler, feature window to the side aspect and an additional window overlooking the rear garden