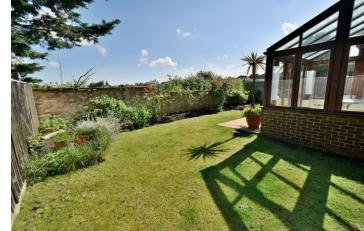

### **Outside**

- The **rear garden** is a superb feature of the property as it backs onto open green space and paddocks, therefore offers a good degree of privacy. The garden itself faces a southerly aspect and measures approximately 40' x 25'.
- Adjoining the rear of the property there is a paved patio area and a paved path leads round to a wide side access and gate. The remainder of the garden is predominantly laid to lawn and is bordered by well stocked flower beds
- To the front of the property there is a further area of patio
- Detached single garage has a metal up and over door, light and power and a side door
- A driveway in front of the garage provides an off road parking space. There is also an area designated for visitors parking
- Further benefits include double glazing, a security alarm and a gas fired heating system
- Agents Notes: There is a monthly charge which is currently £37.84 for the maintenance of the communal areas