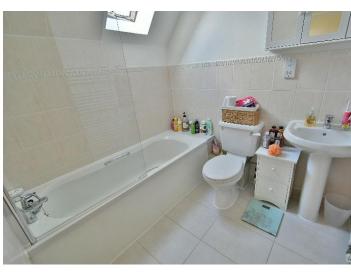

#### **First Floor**

- A generous size and impressive first floor galleried landing
- The master bedroom enjoys a dual aspect with a pleasant open outlook, fitted wardrobes with sliding doors
- **En-suite shower room** finished in a modern white suite incorporating a separate shower cubicle, WC, pedestal wash hand basin, tiled floor, fully tiled walls
- **Bedroom two** is a good size double bedroom
- **Bedroom three** is a good size single bedroom with a fitted wardrobe
- **Family bathroom** finished in a modern white suite incorporating a panelled bath with mixer taps and shower hose, WC, pedestal wash hand basin, partly tiled walls, tiled flooring