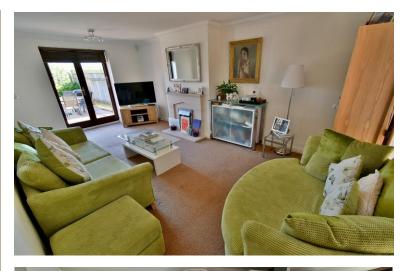

- Three double bedroom detached barn style family home
- Impressive 16' reception hall with vaulted ceiling and tiled floor
- Ground floor cloakroom finished in a modern white suite incorporating a WC, pedestal wash hand basin and tiled floor
- Office with French doors leading out onto a front patio area
- 20' Dual aspect **sitting room** with French doors leading out onto a front patio and a further set of French doors leading out onto the rear garden and patio. An attractive focal point of the room is a living flame contemporary electric fire with limestone surround
- 13' **Dining room/conservatory** which enjoys a pleasant outlook over the rear garden, has a tiled floor and French doors leading out into the rear garden
- Dual aspect kitchen incorporating ample rolltop worksurfaces with a good range of base and wall units, integrated gas hob and extractor canopy above, double oven, dishwasher, space for an American style fridge freezer, LED kick board lighting, cupboard housing a wall mounted gas fired boiler, feature window to the side aspect and an additional window overlooking the rear garden