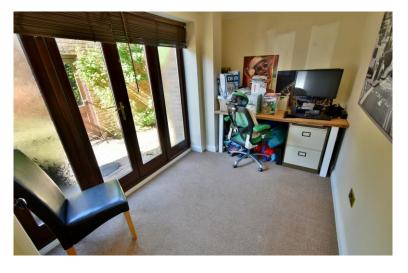

- Three double bedroom detached barn style family home
- Impressive 16' reception hall with vaulted ceiling and tiled floor
- Ground floor cloakroom finished in a modern white suite incorporating a WC, pedestal wash hand basin and tiled floor
- Office with French doors leading out onto a front patio area
- 20' Dual aspect **sitting room** with French doors leading out onto a front patio and a further set of French doors leading out onto the rear garden and patio. An attractive focal point of the room is a living flame contemporary electric fire with limestone surround
- 13' **Dining room/conservatory** which enjoys a pleasant outlook over the rear garden, has a tiled floor and French doors leading out into the rear garden
- Dual aspect kitchen incorporating ample rolltop worksurfaces with a good range of base and wall units, integrated gas hob and extractor canopy above, double oven, dishwasher, space for an American style fridge freezer, LED kick board lighting, cupboard housing a wall mounted gas fired boiler, feature window to the side aspect and an additional window overlooking the rear garden