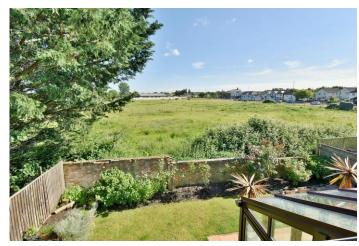

### **Outside**

- The **rear garden** is a superb feature of the property as it backs onto open green space and paddocks, therefore offers a good degree of privacy. The garden itself faces a southerly aspect and measures approximately 40' x 25'.
- Adjoining the rear of the property there is a paved patio area and a paved path leads round to a wide side access and gate. The remainder of the garden is predominantly laid to lawn and is bordered by well stocked flower beds
- To the front of the property there is a further area of patio
- Detached single garage has a metal up and over door, light and power and a side door
- A driveway in front of the garage provides an off road parking space. There is also an area designated for visitors parking
- Further benefits include double glazing, a security alarm and a gas fired heating system
- Agents Notes: There is a monthly charge which is currently £37.84 for the maintenance of the communal areas