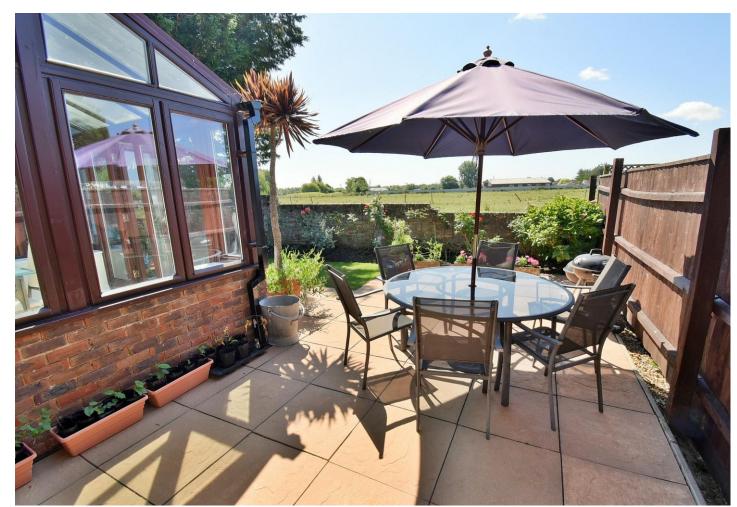

### **Outside**

- The **rear garden** is a superb feature of the property as it backs onto open green space and paddocks, therefore offers a good degree of privacy. The garden itself faces a southerly aspect and measures approximately 40' x 25'.
- Adjoining the rear of the property there is a paved patio area and a paved path leads round to a wide side access and gate. The remainder of the garden is predominantly laid to lawn and is bordered by well stocked flower beds
- To the front of the property there is a further area of patio
- Detached single garage has a metal up and over door, light and power and a side door
- A driveway in front of the garage provides an off road parking space. There is also an area designated for visitors parking
- Further benefits include double glazing, a security alarm and a gas fired heating system
- Agents Notes: There is a monthly charge which is currently £37.84 for the maintenance of the communal areas