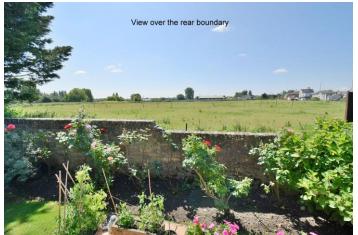

### **Outside**

- The **rear garden** is a superb feature of the property as it backs onto open green space and paddocks, therefore offers a good degree of privacy. The garden itself faces a southerly aspect and measures approximately 40' x 25'.
- Adjoining the rear of the property there is a paved patio area and a paved path leads round to a wide side access and gate. The remainder of the garden is predominantly laid to lawn and is bordered by well stocked flower beds
- To the front of the property there is a further area of patio
- Detached single garage has a metal up and over door, light and power and a side door
- A driveway in front of the garage provides an off road parking space. There is also an area designated for visitors parking
- Further benefits include double glazing, a security alarm and a gas fired heating system
- Agents Notes: There is a monthly charge which is currently £37.84 for the maintenance of the communal areas