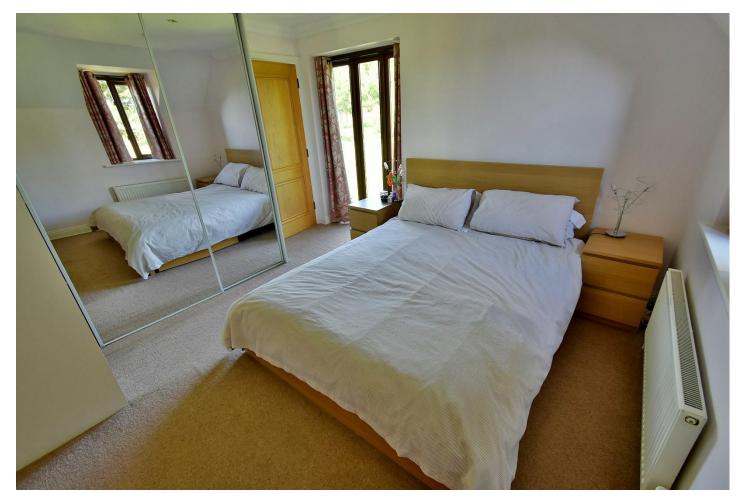

#### **First Floor**

- A generous size and impressive first floor galleried landing
- The master bedroom enjoys a dual aspect with a pleasant open outlook, fitted wardrobes with sliding doors
- **En-suite shower room** finished in a modern white suite incorporating a separate shower cubicle, WC, pedestal wash hand basin, tiled floor, fully tiled walls
- **Bedroom two** is a good size double bedroom
- **Bedroom three** is a good size single bedroom with a fitted wardrobe
- **Family bathroom** finished in a modern white suite incorporating a panelled bath with mixer taps and shower hose, WC, pedestal wash hand basin, partly tiled walls, tiled flooring