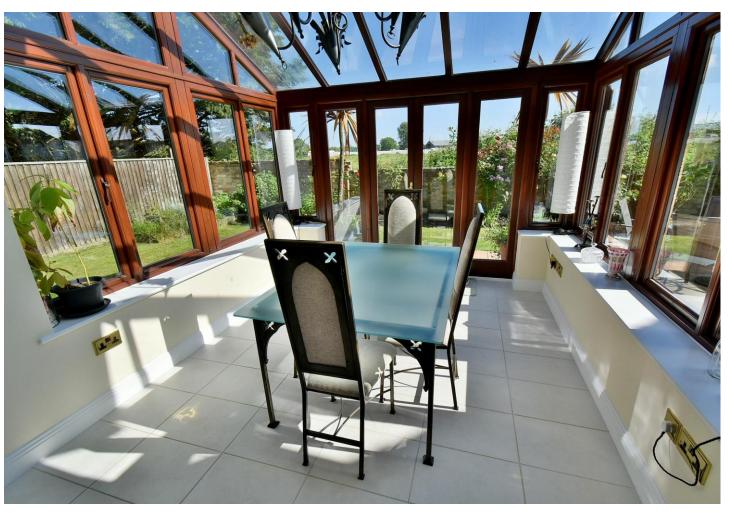

- Three double bedroom detached barn style family home
- Impressive 16' reception hall with vaulted ceiling and tiled floor
- Ground floor cloakroom finished in a modern white suite incorporating a WC, pedestal wash hand basin and tiled floor
- Office with French doors leading out onto a front patio area
- 20' Dual aspect **sitting room** with French doors leading out onto a front patio and a further set of French doors leading out onto the rear garden and patio. An attractive focal point of the room is a living flame contemporary electric fire with limestone surround
- 13' **Dining room/conservatory** which enjoys a pleasant outlook over the rear garden, has a tiled floor and French doors leading out into the rear garden
- Dual aspect kitchen incorporating ample rolltop worksurfaces with a good range of base and wall units, integrated gas hob and extractor canopy above, double oven, dishwasher, space for an American style fridge freezer, LED kick board lighting, cupboard housing a wall mounted gas fired boiler, feature window to the side aspect and an additional window overlooking the rear garden