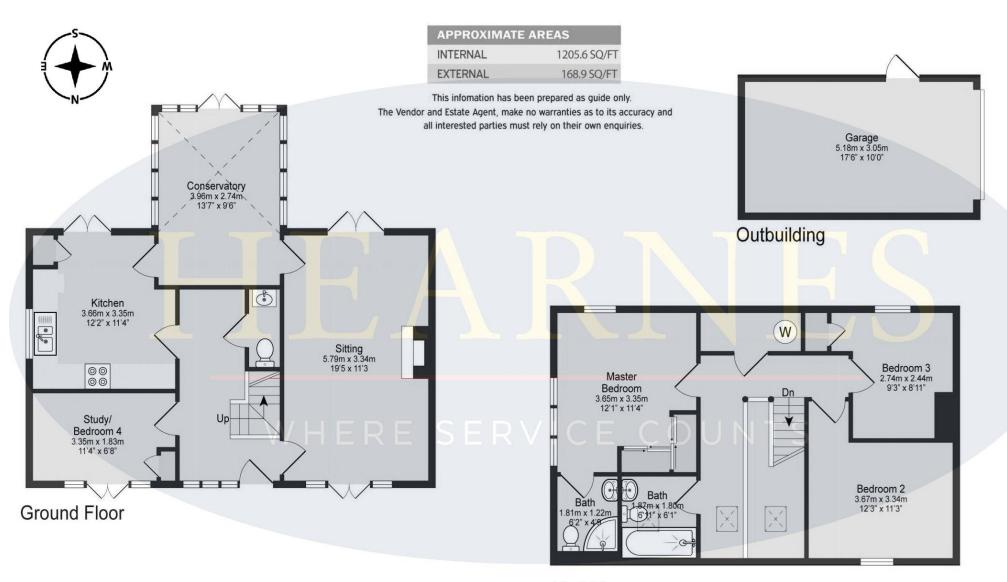

- Three double bedroom detached barn style family home
- Impressive 16' reception hall with vaulted ceiling and tiled floor
- Ground floor cloakroom finished in a modern white suite incorporating a WC, pedestal wash hand basin and tiled floor
- Office with French doors leading out onto a front patio area
- 20' Dual aspect **sitting room** with French doors leading out onto a front patio and a further set of French doors leading out onto the rear garden and patio. An attractive focal point of the room is a living flame contemporary electric fire with limestone surround
- 13' **Dining room/conservatory** which enjoys a pleasant outlook over the rear garden, has a tiled floor and French doors leading out into the rear garden
- Dual aspect kitchen incorporating ample rolltop worksurfaces with a good range of base and wall units, integrated gas hob and extractor canopy above, double oven, dishwasher, space for an American style fridge freezer, LED kick board lighting, cupboard housing a wall mounted gas fired boiler, feature window to the side aspect and an additional window overlooking the rear garden

#### **First Floor**

- A generous size and impressive first floor galleried landing
- The master bedroom enjoys a dual aspect with a pleasant open outlook, fitted wardrobes with sliding doors
- **En-suite shower room** finished in a modern white suite incorporating a separate shower cubicle, WC, pedestal wash hand basin, tiled floor, fully tiled walls
- **Bedroom two** is a good size double bedroom
- **Bedroom three** is a good size single bedroom with a fitted wardrobe
- **Family bathroom** finished in a modern white suite incorporating a panelled bath with mixer taps and shower hose, WC, pedestal wash hand basin, partly tiled walls, tiled flooring

### **Outside**

- The **rear garden** is a superb feature of the property as it backs onto open green space and paddocks, therefore offers a good degree of privacy. The garden itself faces a southerly aspect and measures approximately 40' x 25'.
- Adjoining the rear of the property there is a paved patio area and a paved path leads round to a wide side access and gate. The remainder of the garden is predominantly laid to lawn and is bordered by well stocked flower beds
- To the front of the property there is a further area of patio
- Detached single garage has a metal up and over door, light and power and a side door
- A driveway in front of the garage provides an off road parking space. There is also an area designated for visitors parking
- Further benefits include double glazing, a security alarm and a gas fired heating system
- Agents Notes: There is a monthly charge which is currently £37.84 for the maintenance of the communal areas