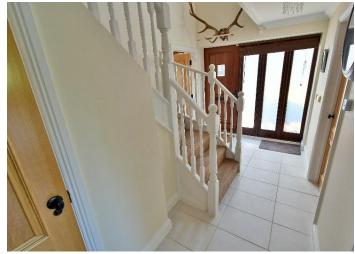

- Three double bedroom detached barn style family home
- Impressive 16' reception hall with vaulted ceiling and tiled floor
- Ground floor cloakroom finished in a modern white suite incorporating a WC, pedestal wash hand basin and tiled floor
- Office with French doors leading out onto a front patio area
- 20' Dual aspect **sitting room** with French doors leading out onto a front patio and a further set of French doors leading out onto the rear garden and patio. An attractive focal point of the room is a living flame contemporary electric fire with limestone surround
- 13' **Dining room/conservatory** which enjoys a pleasant outlook over the rear garden, has a tiled floor and French doors leading out into the rear garden
- Dual aspect kitchen incorporating ample rolltop worksurfaces with a good range of base and wall units, integrated gas hob and extractor canopy above, double oven, dishwasher, space for an American style fridge freezer, LED kick board lighting, cupboard housing a wall mounted gas fired boiler, feature window to the side aspect and an additional window overlooking the rear garden