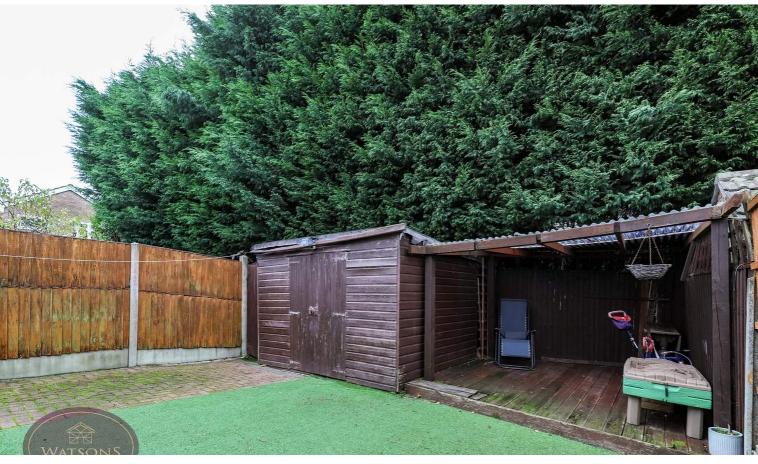

#### Outside

To the front of the property is a turfed lawn. A concrete driveway provides ample off road parking. The low maintenance rear garden offers a good level of privacy and comprises paved patio, artificial lawn, timber built shed with an adjoining timber decking seating area. The garden is enclosed by timber fencing to the perimeter with gated access to the side.