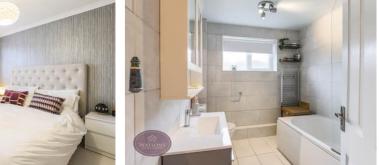

#### Bathroom

3 piece suite in white comprising WC, vanity sink unit and bath with mains fed duel rainfall effect shower over. Chrome heated towel rail and obscured uPVC double glazed window to the front.