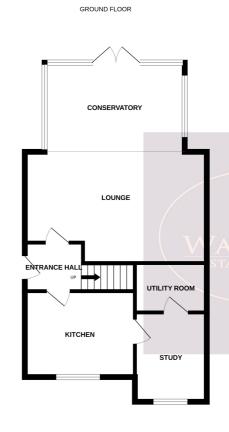

#### **Ground Floor**

#### **Entrance Hall**

UPVC double glazed entrance door to the front, radiator and doors to the lounge and kitchen.

#### Lounge

4.91m x 3.38m (16' 1" x 11' 1") Radiator and open to the orangery.

#### Orangery

4.33m x 2.83m (14' 2" x 9' 3") Brick & uPVC double glazed construction, poly carbonate roof, wood effect laminate flooring, radiator and French doors leading to the rear garden.

#### Kitchen

3.2m x 2.69m (10' 6" x 8' 10") A range of matching high gloss wall & base units, work surfaces incorporating an inset stainless steel sink & drainer unit. Integrated waist height electric oven & gas hob with extractor over. Radiator, uPVC double glazed window to the front and door to the study.

#### Study

2.8m x 1.86m (9' 2" x 6' 1") UPVC double glazed window to the front, radiator, wood effect laminate flooring and door to the utility room.

#### **Utility Room**

2.55m x 1.77m (8' 4" x 5' 10") A range of matching wall & base units, work surfaces incorporating an inset stainless steel sink & drainer unit. Plumbing for washing machine, wood effect laminate flooring.