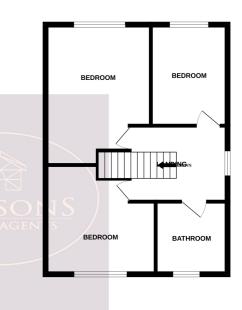

## **First Floor**

#### Landing

UPVC double glazed window to the side, access to the attic housing the combination boiler and doors to all bedrooms and bathroom.

#### **Bedroom 1**

3.26m x 2.98m (10' 8" x 9' 9") UPVC double glazed window to the rear, radiator and wood effect laminate flooring.

#### **Bedroom 2**

3.69m x 2.8m (12' 1" x 9' 2") UPVC double glazed window to the front, radiator and wood effect laminate flooring.

#### **Bedroom 3**

2.83m x 2.31m (9' 3" x 7' 7") UPVC double glazed window to the rear, radiator and wood effect laminate flooring.

#### Bathroom

3 piece suite in white comprising WC, vanity sink unit and bath with mains fed duel rainfall effect shower over. Chrome heated towel rail and obscured uPVC double glazed window to the front.