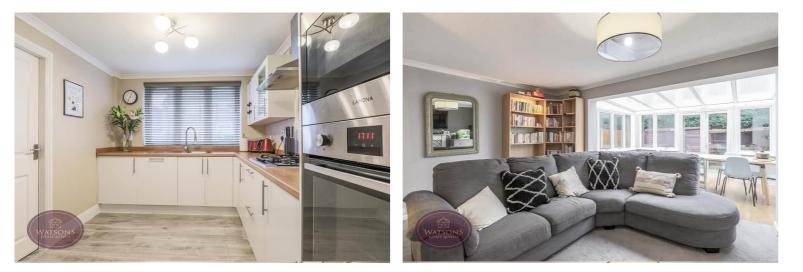

#### Kitchen

3.2m x 2.69m (10' 6" x 8' 10") A range of matching high gloss wall & base units, work surfaces incorporating an inset stainless steel sink & drainer unit. Integrated waist height electric oven & gas hob with extractor over. Radiator, uPVC double glazed window to the front and door to the study.

#### Lounge

4.91m x 3.38m (16' 1" x 11' 1") Radiator and open to the orangery.

#### Orangery

4.33m x 2.83m (14' 2" x 9' 3") Brick & uPVC double glazed construction, poly carbonate roof, wood effect laminate flooring, radiator and French doors leading to the rear garden.