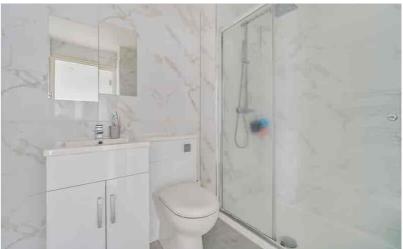

#### En Suite

Double shower cubicle, vanity wash hand basin and low level WC. Fully tiled walls. Ceramic tiled floor. Chrome heated towel rail. Extractor fan.

#### Shower Room

Double shower cubicle, vanity wash hand basin and low level WC. Fully tiled walls. Ceramic tiled floor. Chrome heated towel rail. Extractor fan.