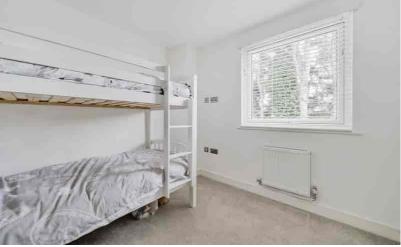

#### **Bedroom Two**

10' 3" max x 9' 6" max (3.12m x 2.90m) Double glazed window. Radiator.