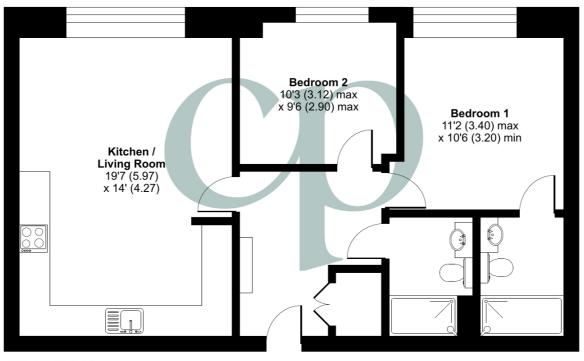

# Kitchen/ Living/ Dining Room

19' 7" x 14' 0" (5.97m x 4.27m) Open plan kitchen/living/dining room. Kitchen fully fitted with a range of high-gloss wall and base units with quartz work surfaces and upstands over. Inset stainless steel sink and drainer unit with mixer tap over. Built in electric oven and hob with quartz splash back and extractor hood over. Integrated fridge/freezer, washing machine and dishwasher. Ceramic tiled flooring. Living room area with double glazed window and radiator.

#### Bedroom One

11' 2" max x 10' 6" min (3.40m x 3.20m) Double glazed window. Radiator.

#### **Bedroom Two**

10' 3" max x 9' 6" max (3.12m x 2.90m) Double glazed window. Radiator.

Floor plan produced in accordance with RICS Property Measurement Standards incorporating International Property Measurement Standards (IPMS2 Residential). @ntchecom 2024. Produced for Country Properties. REF: 1158052