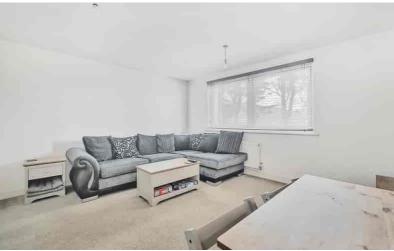

# Kitchen/ Living/ Dining Room

19' 7" x 14' 0" (5.97m x 4.27m) Open plan kitchen/living/dining room. Kitchen fully fitted with a range of high-gloss wall and base units with quartz work surfaces and upstands over. Inset stainless steel sink and drainer unit with mixer tap over. Built in electric oven and hob with quartz splash back and extractor hood over. Integrated fridge/freezer, washing machine and dishwasher. Ceramic tiled flooring. Living room area with double glazed window and radiator.