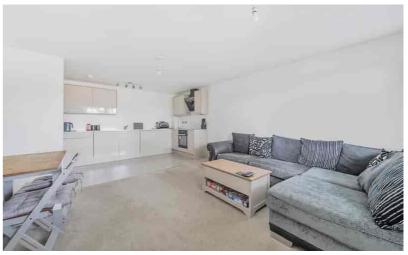

# Kitchen/ Living/ Dining Room

19' 7" x 14' 0" (5.97m x 4.27m) Open plan kitchen/living/dining room. Kitchen fully fitted with a range of high-gloss wall and base units with quartz work surfaces and upstands over. Inset stainless steel sink and drainer unit with mixer tap over. Built in electric oven and hob with quartz splash back and extractor hood over. Integrated fridge/freezer, washing machine and dishwasher. Ceramic tiled flooring. Living room area with double glazed window and radiator.