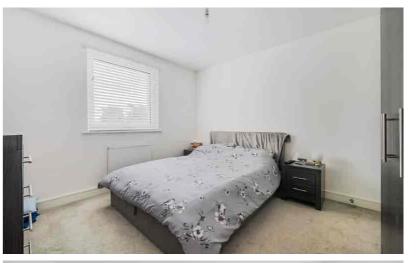

#### Bedroom One

11' 2" max x 10' 6" min (3.40m x 3.20m) Double glazed window. Radiator.

#### En Suite

Double shower cubicle, vanity wash hand basin and low level WC. Fully tiled walls. Ceramic tiled floor. Chrome heated towel rail. Extractor fan.