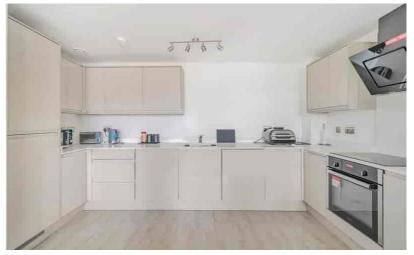

# Kitchen/ Living/ Dining Room

19' 7" x 14' 0" (5.97m x 4.27m) Open plan kitchen/living/dining room. Kitchen fully fitted with a range of high-gloss wall and base units with quartz work surfaces and upstands over. Inset stainless steel sink and drainer unit with mixer tap over. Built in electric oven and hob with quartz splash back and extractor hood over. Integrated fridge/freezer, washing machine and dishwasher. Ceramic tiled flooring. Living room area with double glazed window and radiator.